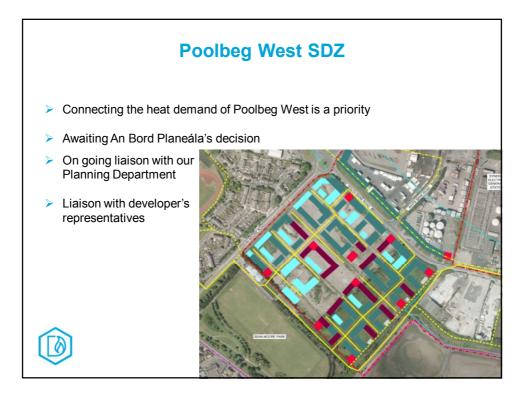

2



















| Timelines (Draft)                |                                           |                  |                                      |      |         |                                                                              |
|----------------------------------|-------------------------------------------|------------------|--------------------------------------|------|---------|------------------------------------------------------------------------------|
| 2018                             | 2019                                      | 2020             | 2021                                 | 2022 | 2023    |                                                                              |
| Agree<br>Procurement<br>Strategy | 2019                                      |