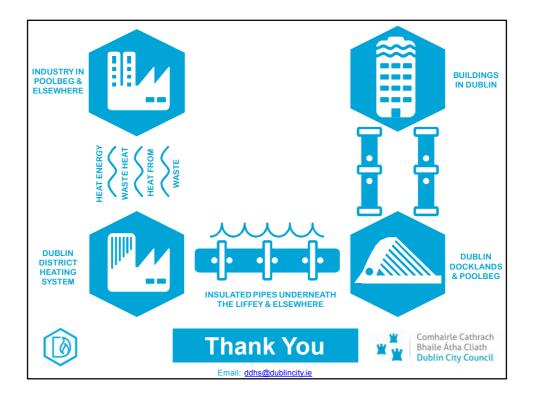

|         |                                                                              |
|                                  |                                           |                  | Construction of th<br>Energy Station | 10   |         |                                                                              |
|                                  | Pipework to North and South Docklands SDZ |                  |                                      |      |         |                                                                              |
|                                  |                                           |                  |                                      |      | **<br>* | Comhairle Cathrach<br>Bhaile Átha Cliath<br><mark>Dublin City Council</mark> |