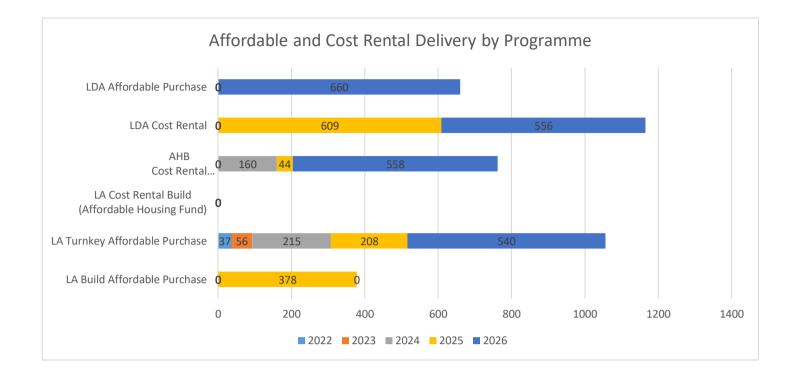

| Table 5 – Future | Programme | by Year         | (Affordable Housing) |
|------------------|-----------|-----------------|----------------------|
|                  |           | <i>b</i> , .cu. | (,                   |

| Year  | LA Build<br>Affordable<br>Purchase | LA Turnkey<br>Affordable<br>Purchase | LA Cost Rental<br>Build<br>(Affordable<br>Housing Fund) | AHB<br>Cost Rental<br>(Cost Rental<br>Equity Loan) | LDA Cost Rental | LDA<br>Affordable<br>Purchase | Total Dwellings<br>to be Delivered |
|-------|------------------------------------|--------------------------------------|---------------------------------------------------------|----------------------------------------------------|-----------------|-------------------------------|------------------------------------|
| 2022  |                                    | 37                                   |                                                         |                                                    |                 |                               | 37                                 |
| 2023  |                                    | 56                                   |                                                         |                                                    |                 |                               | 56                                 |
| 2024  |                                    | 215                                  |                                                         | 160                                                |                 |                               | 375                                |
| 2025  | 378                                | 208                                  |                                                         | 44                                                 | 609             |                               | 1239                               |
| 2026  |                                    | 540                                  |                                                         | 558                                                | 556             | 660                           | 2314                               |
| Total | 378                                | 1056                                 | 0                                                       | 762                                                | 1165            | 660                           | 4021                               |
|       |                                    |                                      |                                                         |                                                    | ΤΟΤΑ            | LAFFORDABLE                   | 2094                               |

TOTAL AFFORDABLE2094TOTAL COST RENTAL1927

Note: We have not accounted for additional 10% affordable arising from Part V following 2021 legislation