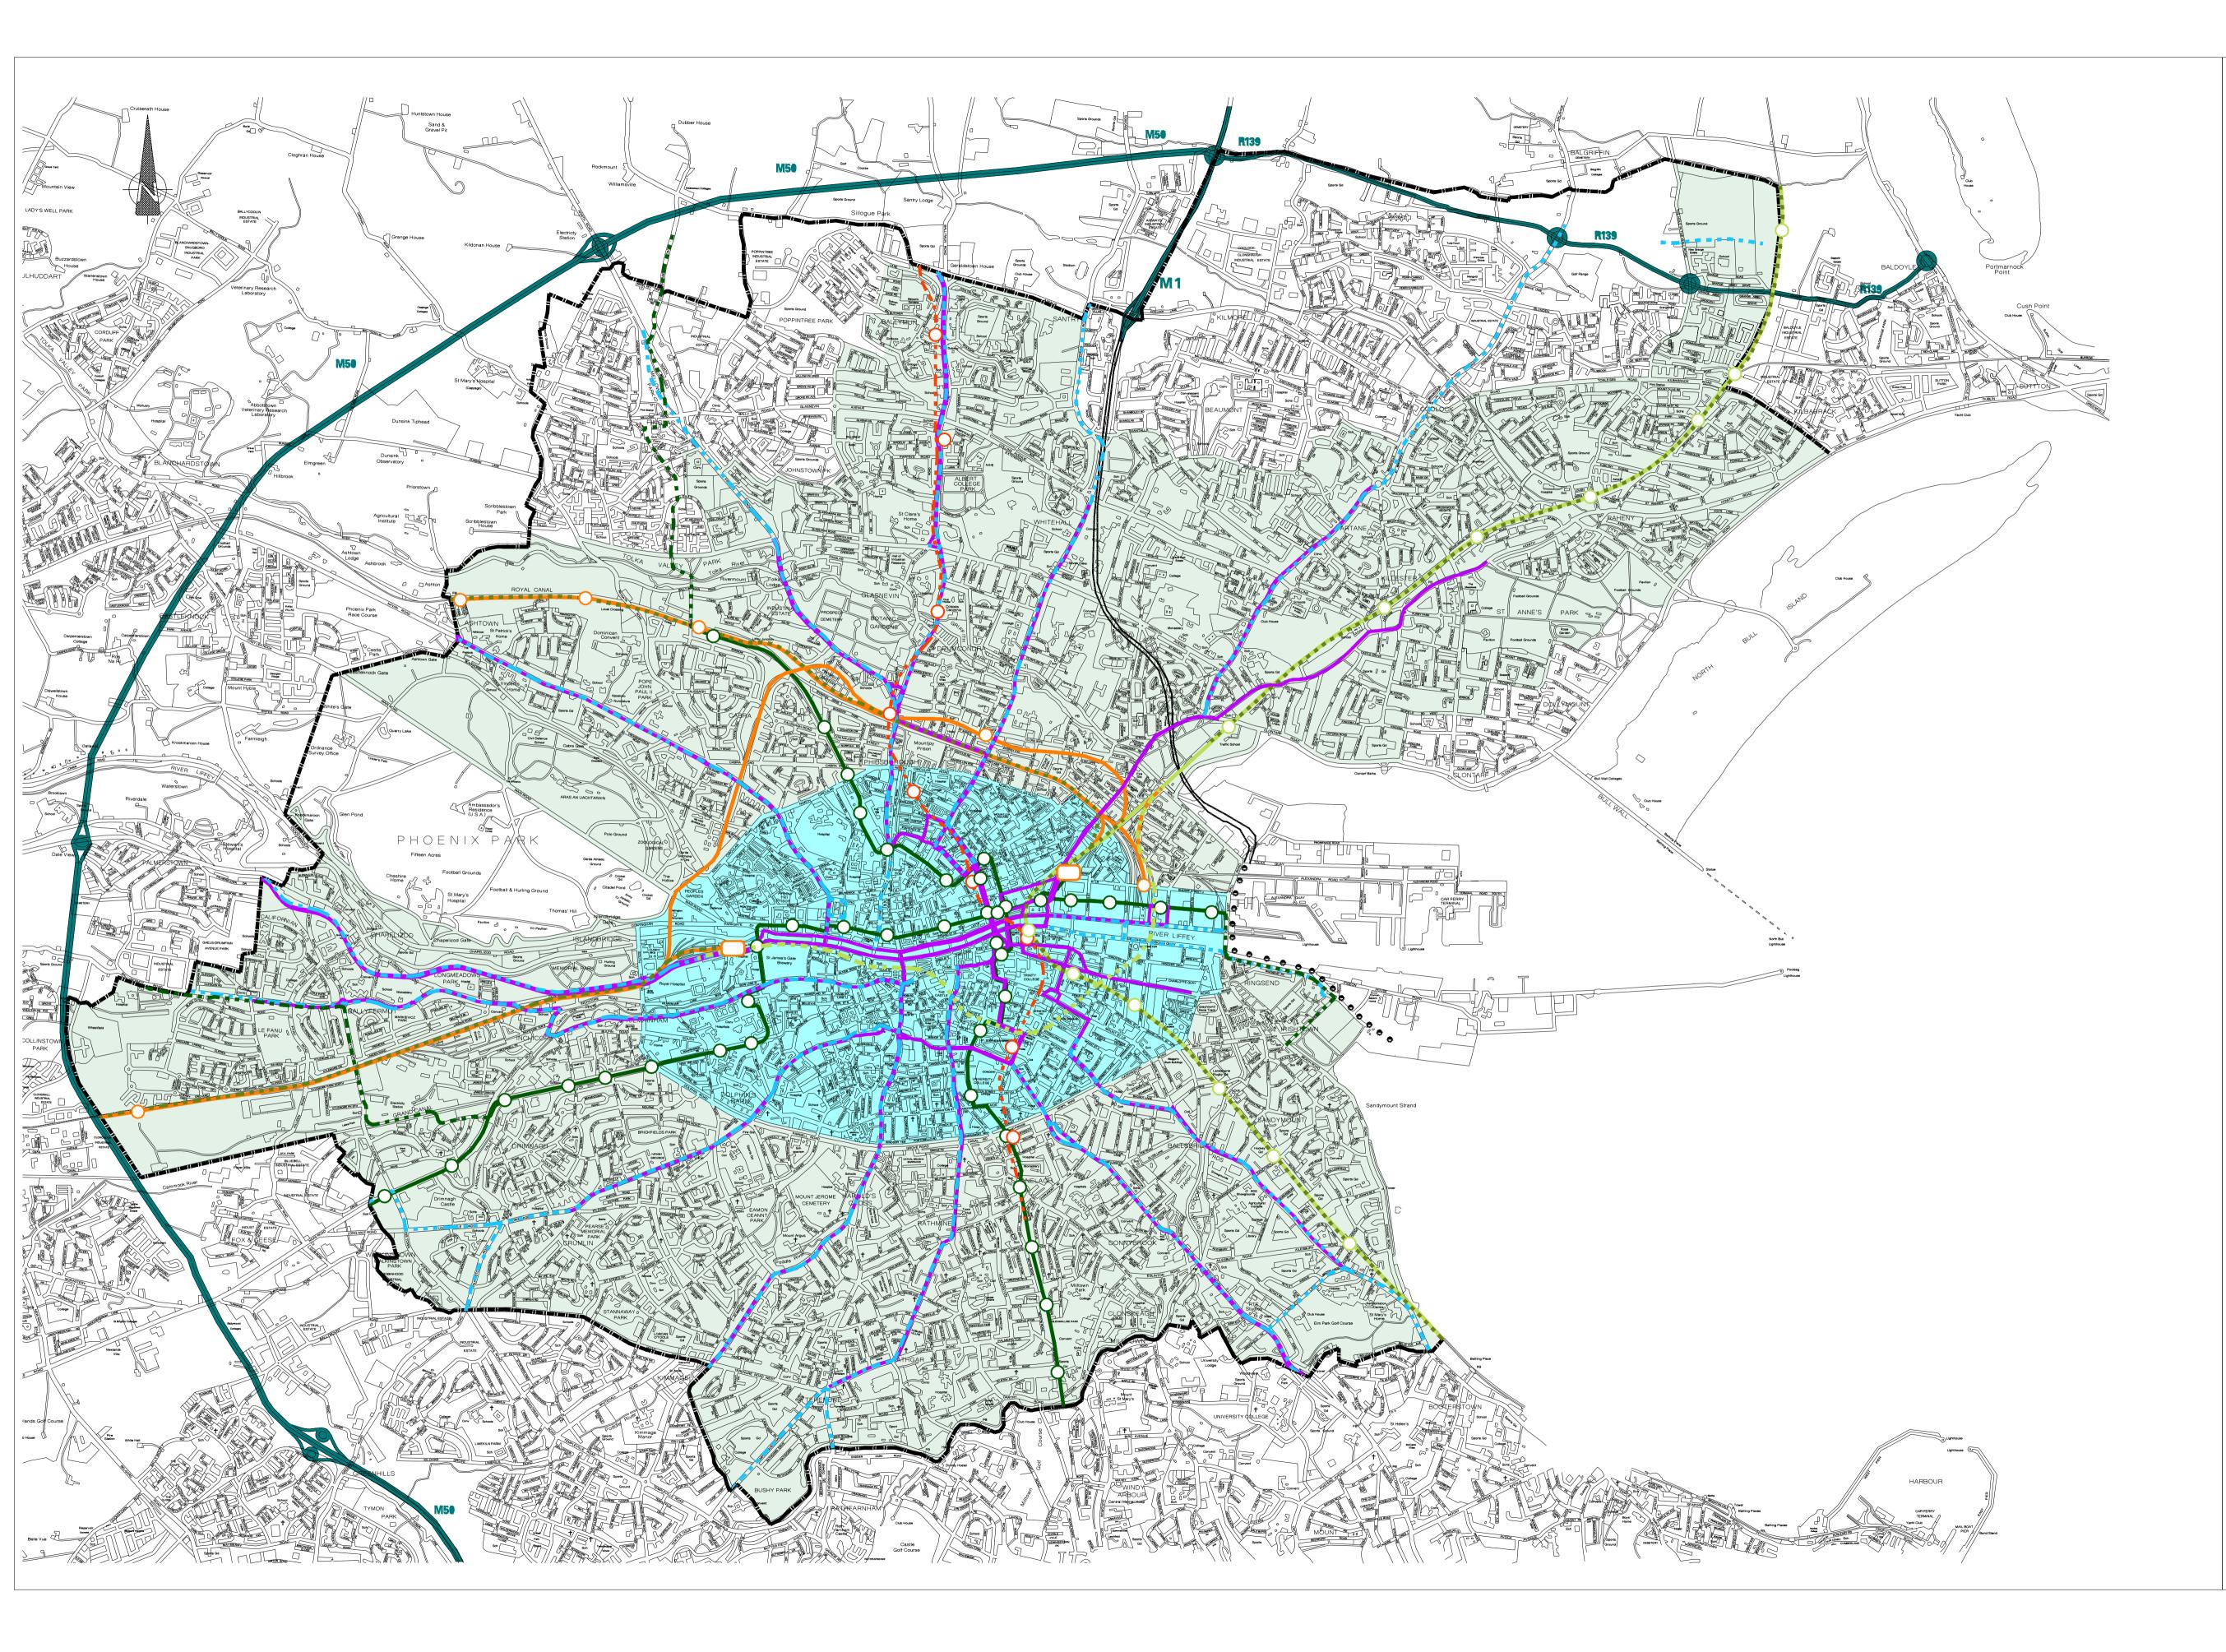

## Map J

## Existing and Future Strategic Transport and Parking Areas

## Existing Public Transport

| DART<br>LUAS<br>Key Transport Int<br>Bus Connects Sp<br>(high frequency o<br>delivery timefram<br>Dublin Tunnel | erchange<br>ines<br>n existing road<br>e 2021-2024)_            |                                                           |                                                                        |                               |
|-----------------------------------------------------------------------------------------------------------------|-----------------------------------------------------------------|-----------------------------------------------------------|------------------------------------------------------------------------|-------------------------------|
| Key Transport Int<br>Bus Connects Sp<br>(high frequency o<br>delivery timefram                                  | erchange<br>ines<br>n existing road<br>e 2021-2024)_            |                                                           |                                                                        | $\cup$                        |
| Bus Connects Sp<br>(high frequency o<br>delivery timefram                                                       | ines<br>n existing road<br>e 2021-2024)_                        | d network,                                                |                                                                        |                               |
|                                                                                                                 |                                                                 |                                                           |                                                                        |                               |
| Dublin Tunnel                                                                                                   |                                                                 |                                                           |                                                                        | 1                             |
|                                                                                                                 |                                                                 |                                                           |                                                                        |                               |
|                                                                                                                 |                                                                 |                                                           |                                                                        |                               |
|                                                                                                                 |                                                                 |                                                           |                                                                        | 1                             |
| Future Public                                                                                                   | Transpor                                                        | t                                                         |                                                                        |                               |
| Proposed DART (<br>(indicative alignme                                                                          | -                                                               |                                                           |                                                                        |                               |
| Proposed LUAS F<br>(indicative alignm                                                                           | -<br>inglas, Lucan                                              | and Poolbe                                                | g                                                                      |                               |
| Proposed Metrolii<br>(indicative alignm                                                                         |                                                                 |                                                           |                                                                        |                               |
| Southern Port Aco<br>(indicative alignm                                                                         | cess Route (S                                                   | PAR)                                                      |                                                                        | $\mathbf{\tilde{\mathbf{v}}}$ |
| Proposed Bus Co<br>(indicative alignm                                                                           | nnects Radial                                                   | Core Bus C                                                | orridors                                                               |                               |
| Proposed DART+<br>(indicative alignm                                                                            |                                                                 |                                                           |                                                                        |                               |
| Parking Stan                                                                                                    |                                                                 |                                                           |                                                                        |                               |
| Zone 2                                                                                                          |                                                                 |                                                           |                                                                        |                               |
| Zone 3                                                                                                          |                                                                 |                                                           |                                                                        |                               |
| (* based on exist                                                                                               | ing public trar                                                 | isport provis                                             | ion )                                                                  |                               |
|                                                                                                                 |                                                                 | , , , , , , ,                                             |                                                                        | T                             |
|                                                                                                                 |                                                                 |                                                           |                                                                        |                               |
| I. Map to be read                                                                                               | l in conjunctio                                                 | n with the wi                                             | itten statement                                                        |                               |
| Includes Or<br>OSi Licena<br>Unauthorised<br>ar                                                                 | dnance Survey<br>ce Number 201<br>reproduction<br>nd Government | y Ireland do<br>5/22/CCMA/Du<br>infringes O<br>of Ireland | uta reproduced u<br>ublin City Counc<br>rdnance Survey 1<br>copyright. | nder<br>il.<br>[reland        |
|                                                                                                                 | C) Ordnance S                                                   |                                                           |                                                                        |                               |
| City Boundary                                                                                                   |                                                                 |                                                           |                                                                        |                               |
|                                                                                                                 |                                                                 |                                                           |                                                                        |                               |
|                                                                                                                 |                                                                 |                                                           |                                                                        |                               |