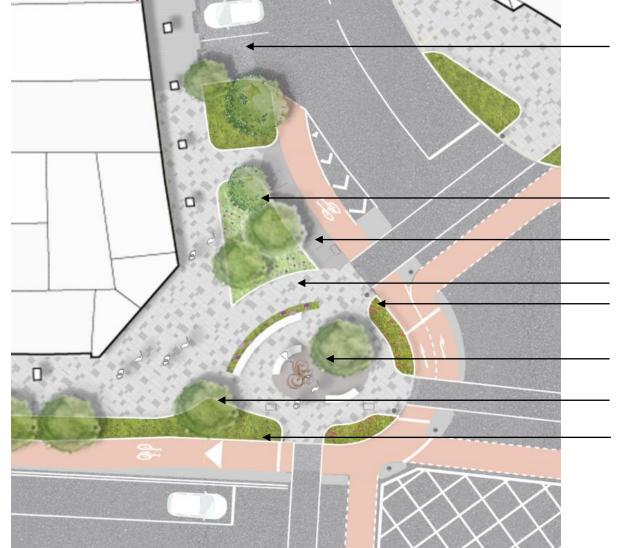

#### Green Infrastructure and Public Realm Design The Meeting Point

Green buffers

Raingardens with integrated seating elements

Existing clocktower

Paving change and seating element to highlight the importance of the clocktower

Raised planter with integrated seating

Bike parking

← Cycle route