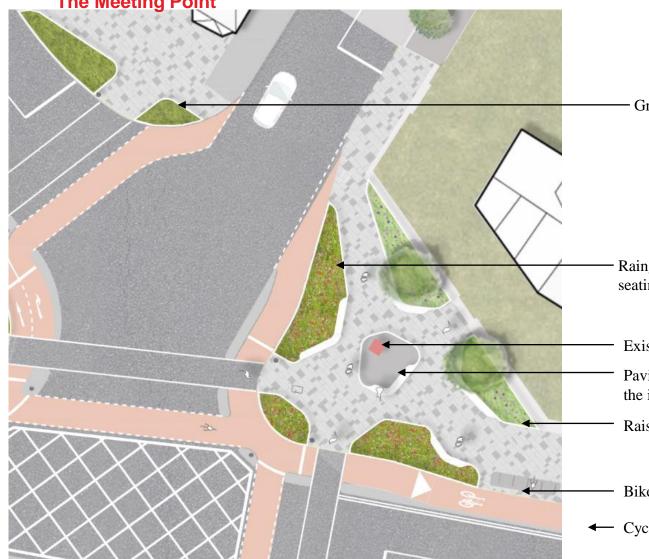

#### Green Infrastructure and Public Realm Design The Meeting Point

Green buffers

Raingardens with integrated seating elements

Existing clocktower

Paving change and seating element to highlight the importance of the clocktower

Raised planter with integrated seating

Bike parking

← Cycle route