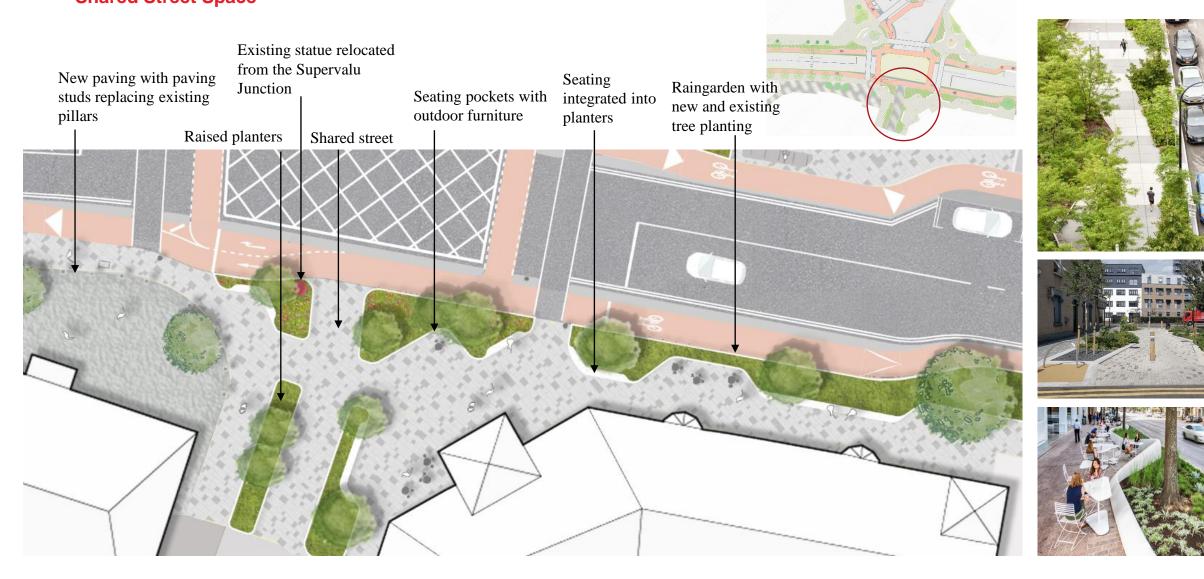

### Green Infrastructure and Public Realm Design

Parking

Raised planter

New location for bicycle parking

Ramped access

Raingardens, to create a buffer between the pedestrian and cyclist zone

Place for art sculpture – play, meet and sit with a feature tree in the center to provide shelter Steps

Raingardens