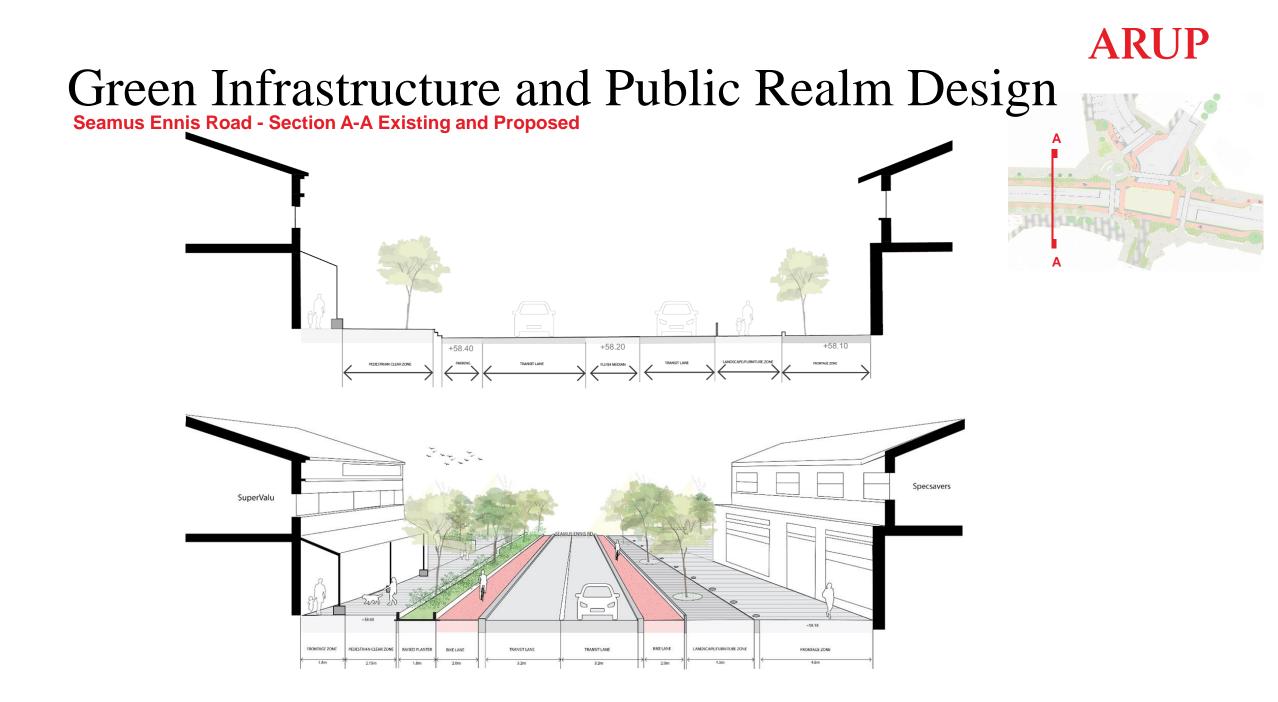

planter

New location for bicycle parking

Ramped access

Raingardens, to create a buffer between the pedestrian and cyclist zone

Place for art sculpture – play, meet and sit with a feature tree in the center to provide shelter Steps

Raingardens







# Green Infrastructure and Public Realm Design



#### Green Infrastructure and Public Realm Design The Meeting Point



Green buffers

Raingardens with integrated seating elements

Existing clocktower

Paving change and seating element to highlight the importance of the clocktower

Raised planter with integrated seating

Bike parking

← Cycle route







### Green Infrastructure and Public Realm Design



## Green Infrastructure and Public Realm Design



#### Green Infrastructure and Public Realm Design Seamus Ennis Road (Proposed)







### Green Infrastructure and Public Realm Design

#### MEDIAN PLANTING



Aruncus diocus 2. Aster ssp 3. Astilbe ssp. 4. Fragaria virginiana
Helianthus mollis 6. Iris shrevei 7. Juncus effusus 8. Lychnis flos-cuculi
Lythrum salicaria 10. Molinia caerulea 11. Ratibida pinnata 12. Verbena hastata

TREES



**1.** Red Maple (*Acer rubrum*) **2**. Cherry Tree (*Prunus sp.*) **3**. Lime Tree (*Tilia cordata*) **4**. Sweetgum (*Liquidambar styraciflua*)