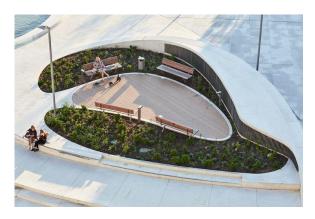

### Green Infrastructure and Public Realm Design

Parking

Raised planter

New location for bicycle parking

Ramped access

Raingardens, to create a buffer between the pedestrian and cyclist zone

Place for art sculpture – play, meet and sit with a feature tree in the center to provide shelter Steps

Raingardens