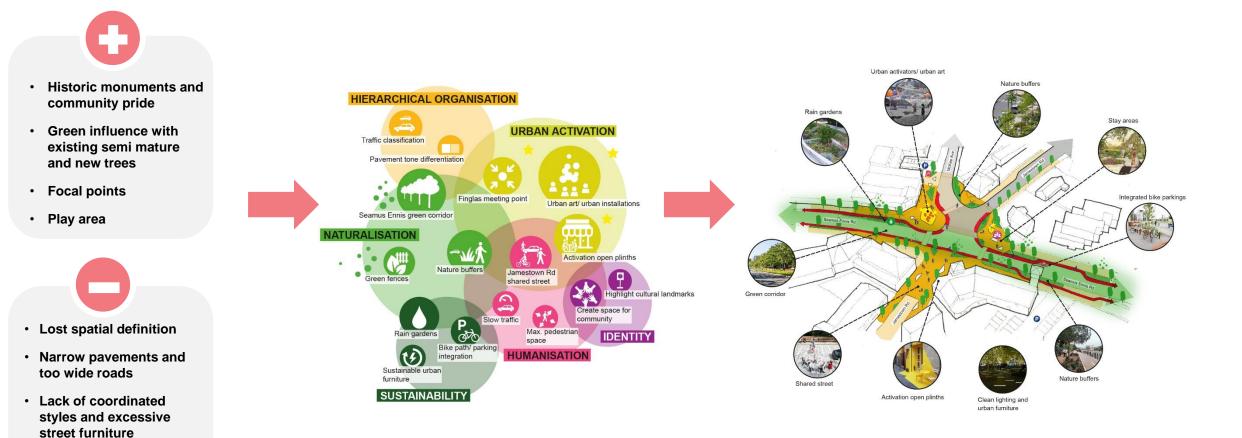

#### Finglas Village Improvement Scheme Green Infrastructure and Public Realm Design





### Green Infrastructure and Public Realm Design

#### **Site Analysis and Opportunities**



Limited permeability

### Green Infrastructure and Public Realm Design



**ARUP** 

# Green Infrastructure and Public Realm Design Bird's Eye View Impression of the Junction





ARUP

existing



### Green Infrastructure and Public Realm Design



Parking

Raised planter

New location for bicycle parking

Ramped access

Raingardens, to create a buffer between the pedestrian and cyclist zone

Place for art sculpture – play, meet and sit with a feature tree in the center to provide shelter Steps

Raingardens







# Green Infrastructure and Public Realm Design



#### Green Infrastructure and Public Realm Design The Meeting Point



Green buffers

Raingardens with integrated seating elements

Existing clocktower

Paving change and seating element to highlight the importance of the clock