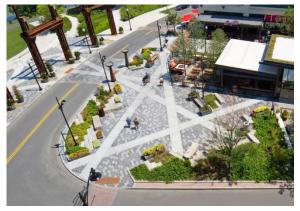

#### Green Infrastructure and Public Realm Design The Meeting Point

Green buffers

Raingardens with integrated seating elements

Existing clocktower

Paving change and seating element to highlight the importance of the clocktower

Raised planter with integrated seating

Bike parking

← Cycle route