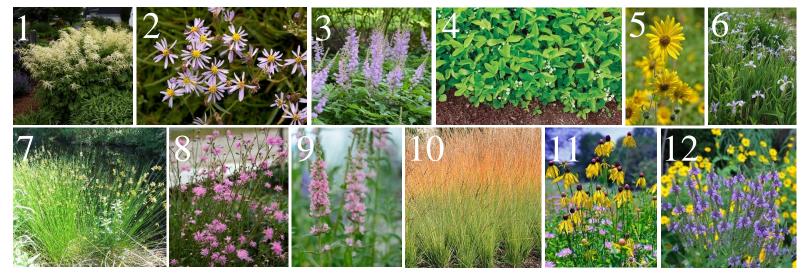

#### MEDIAN PLANTING

Aruncus diocus 2. Aster ssp 3. Astilbe ssp. 4. Fragaria virginiana
Helianthus mollis 6. Iris shrevei 7. Juncus effusus 8. Lychnis flos-cuculi
Lythrum salicaria 10. Molinia caerulea 11. Ratibida pinnata 12. Verbena hastata