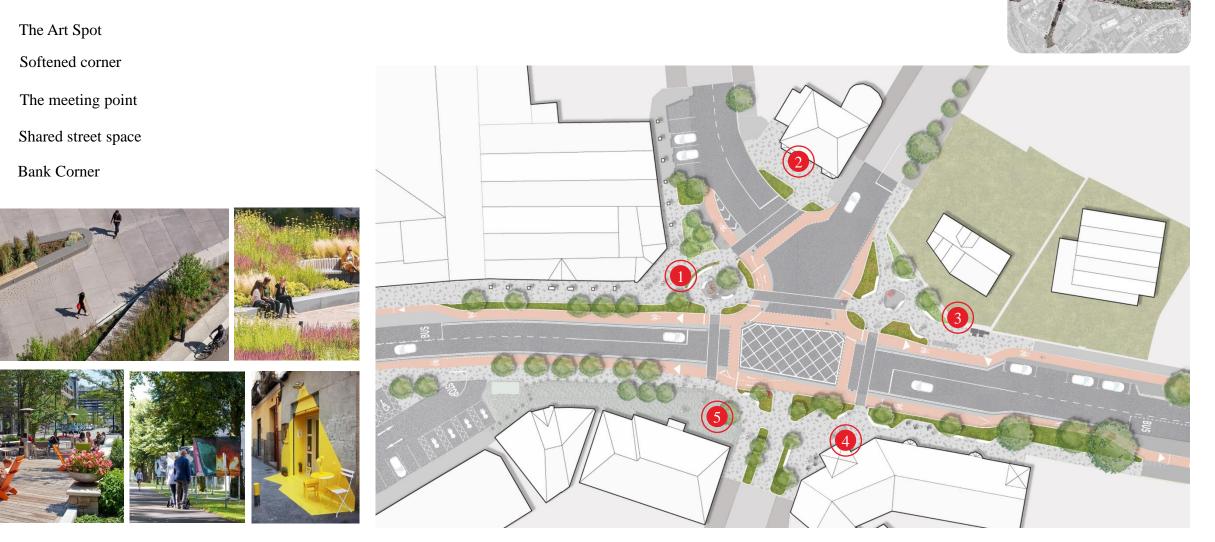

### Green Infrastructure and Public Realm Design

Parking

Raised planter

New location for bicycle parking

Ramped access

Raingardens, to create a buffer between the pedestrian and cyclist zone

Place for art sculpture – play, meet and sit with a feature tree in the center to provide shelter Steps

Raingardens

#### Green Infrastructure and Public Realm Design The Meeting Point

Green buffers

Raingardens with integrated seating elements

Existing clocktower

Paving change and seating element to highlight the importance of the clocktower

Raised planter with integrated seating

Bike parking

← Cycle route