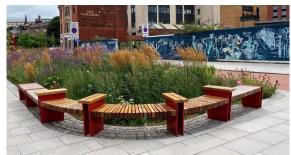

#### Green Infrastructure and Public Realm Design The Meeting Point

Green buffers

Raingardens with integrated seating elements

Existing clocktower

Paving change and seating element to highlight the importance of the clocktower

Raised planter with integrated seating

Bike parking

← Cycle route