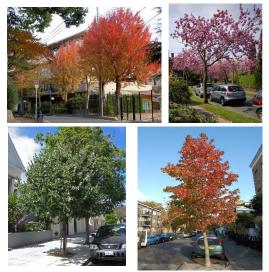

TREES

**1.** Red Maple (*Acer rubrum*) **2**. Cherry Tree (*Prunus sp.*) **3**. Lime Tree (*Tilia cordata*) **4**. Sweetgum (*Liquidambar styraciflua*)