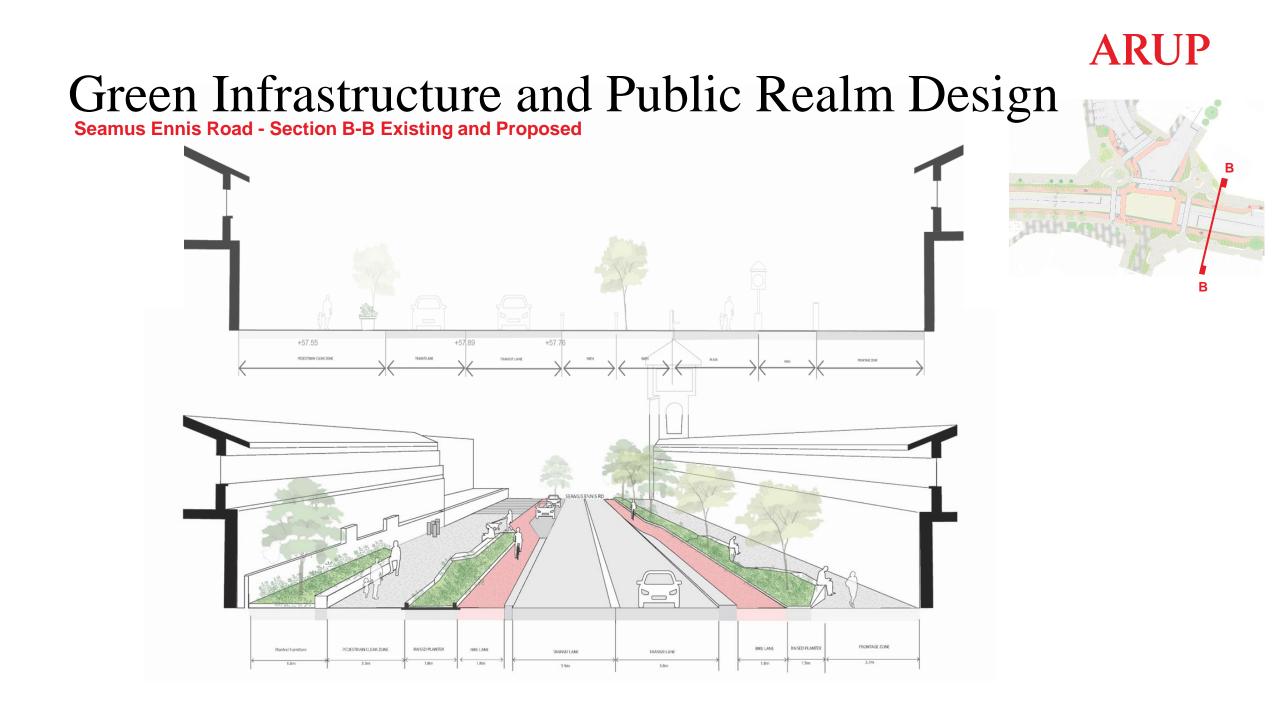

lanter

New location for bicycle parking

Ramped access

Raingardens, to create a buffer between the pedestrian and cyclist zone

Place for art sculpture – play, meet and sit with a feature tree in the center to provide shelter Steps

Raingardens







# Green Infrastructure and Public Realm Design



#### Green Infrastructure and Public Realm Design The Meeting Point



Green buffers

Raingardens with integrated seating elements

Existing clocktower

Paving change and seating element to highlight the importance of the clocktower

Raised planter with integrated seating

Bike parking

← Cycle route







### Green Infrastructure and Public Realm Design



## Green Infrastructure and Public Realm Design



#### Green Infrastructure and Public Realm Design Seamus Ennis Road (Proposed)







### Green Infrastructure and Public Realm Design

#### MEDIAN PLANTING



Aruncus diocus 2. Aster ssp 3. Astilbe ssp. 4. Fragaria virginiana
Helianthus mollis 6. Iris shrevei 7. Juncus effusus 8. Lychnis flos-cuculi
Lythrum salicaria 10. Molinia caerulea 11. Ratibida pinnata 12. Verbena hastata

TREES



**1.** Red Maple (*Acer rubrum*) **2**. Cherry Tree (*Prunus sp.*) **3**. Lime Tree (*Tilia cordata*) **4**. Sweetgum (*Liquidambar styraciflua*)