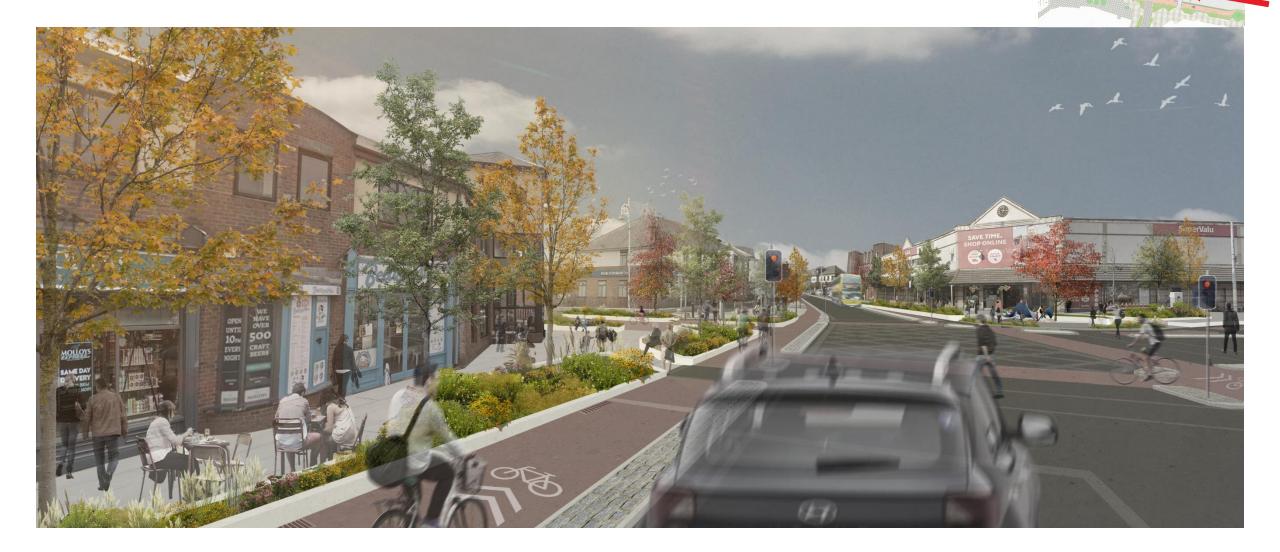

ed planter

New location for bicycle parking

Ramped access

Raingardens, to create a buffer between the pedestrian and cyclist zone

Place for art sculpture – play, meet and sit with a feature tree in the center to provide shelter Steps

Raingardens







# Green Infrastructure and Public Realm Design



#### Green Infrastructure and Public Realm Design The Meeting Point



Green buffers

Raingardens with integrated seating elements

Existing clocktower

Paving change and seating element to highlight the importance of the clocktower

Raised planter with integrated seating

Bike parking

← Cycle route







### Green Infrastructure and Public Realm Design



## Green Infrastructure and Public Realm Design



#### Green Infrastructure and Public Realm Design Seamus Ennis Road (Proposed)







### Green Infrastructure and Public Realm Design

#### MEDIAN PLANTING



Aruncus diocus 2. Aster ssp 3. Astilbe ssp. 4. Fragaria virginiana
Helianthus mollis 6. Iris shrevei 7. Juncus effusus 8. Lychnis flos-cuculi
Lythrum salicaria 10. Molinia caerulea 11. Ratibida pinnata 12. Verbena hastata

TREES



**1.** Red Maple (*Acer rubrum*) **2**. Cherry Tree (*Prunus sp.*) **3**. Lime Tree (*Tilia cordata*) **4**. Sweetgum (*Liquidambar styraciflua*)