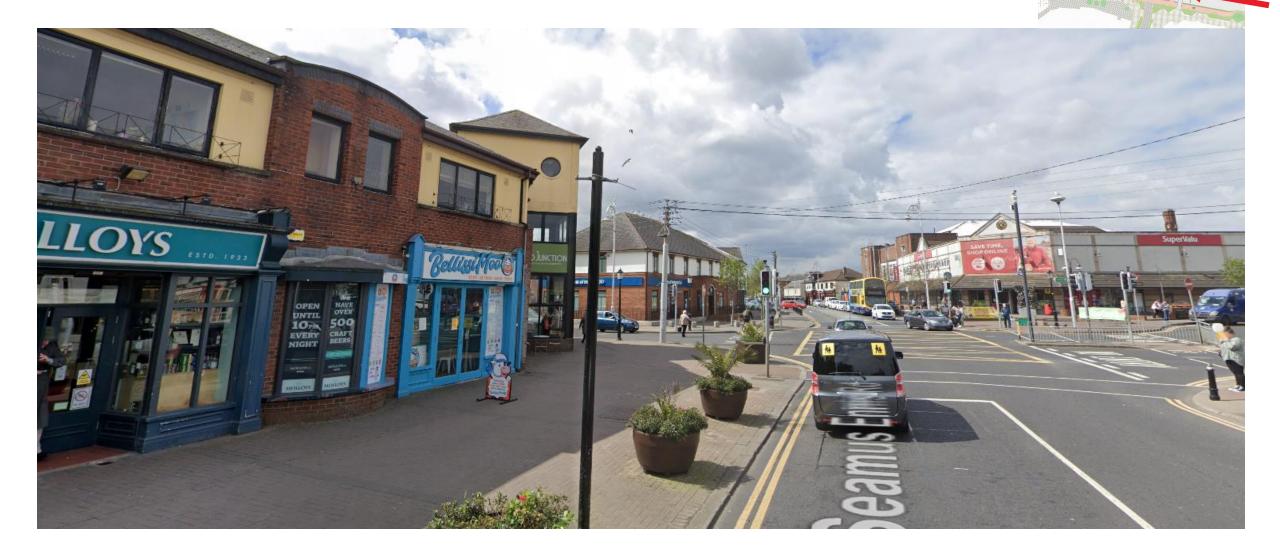

RUP

existing



### Green Infrastructure and Public Realm Design



Parking

Raised planter

New location for bicycle parking

Ramped access

Raingardens, to create a buffer between the pedestrian and cyclist zone

Place for art sculpture – play, meet and sit with a feature tree in the center to provide shelter Steps

Raingardens







# Green Infrastructure and Public Realm Design



#### Green Infrastructure and Public Realm Design The Meeting Point



Green buffers

Raingardens with integrated seating elements

Existing clocktower

Paving change and seating element to highlight the importance of the clocktower

Raised planter with integrated seating

Bike parking

← Cycle route







### Green Infrastructure and Public Realm Design



## Green Infrastructure and Public Realm Design



#### Green Infrastructure and Public Realm Design Seamus Ennis Road (Proposed)







### Green Infrastructure and Public Realm Design

#### MEDIAN PLANTING



Aruncus diocus 2. Aster ssp 3. Astilbe ssp. 4. Fragaria virginiana
Helianthus mollis 6. Iris shrevei 7. Juncus effusus 8. Lychnis flos-cuculi
Lythrum salicaria 10. Molinia caerulea 11. Ratibida pinnata 12. Verbena hastata

TREES



**1.** Red Maple (*Acer rubrum*) **2**. Cherry Tree (*Prunus sp.*) **3**. Lime Tree (*Tilia cordata*) **4**. Sweetgum (*Liquidambar styraciflua*)