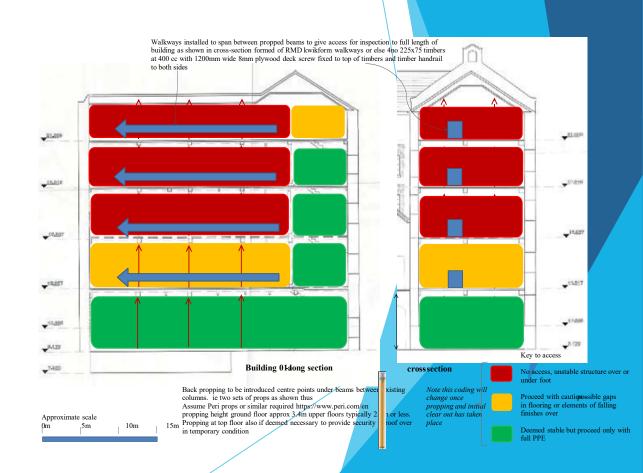

## Historical Structures Fund (HSF)

- DCC has applied for €200,000 as part of a €551,000 initial investment.
- Emergency stabilisation works to include:
- Propping of floors.
- Re-slating of roofs (using reclaimed roof tiles).
- Management of machinery
- Removal of debris and guano.
- Mesh to cover windows.
- Removal of Ivy from outer building.
- Address drainage issues.