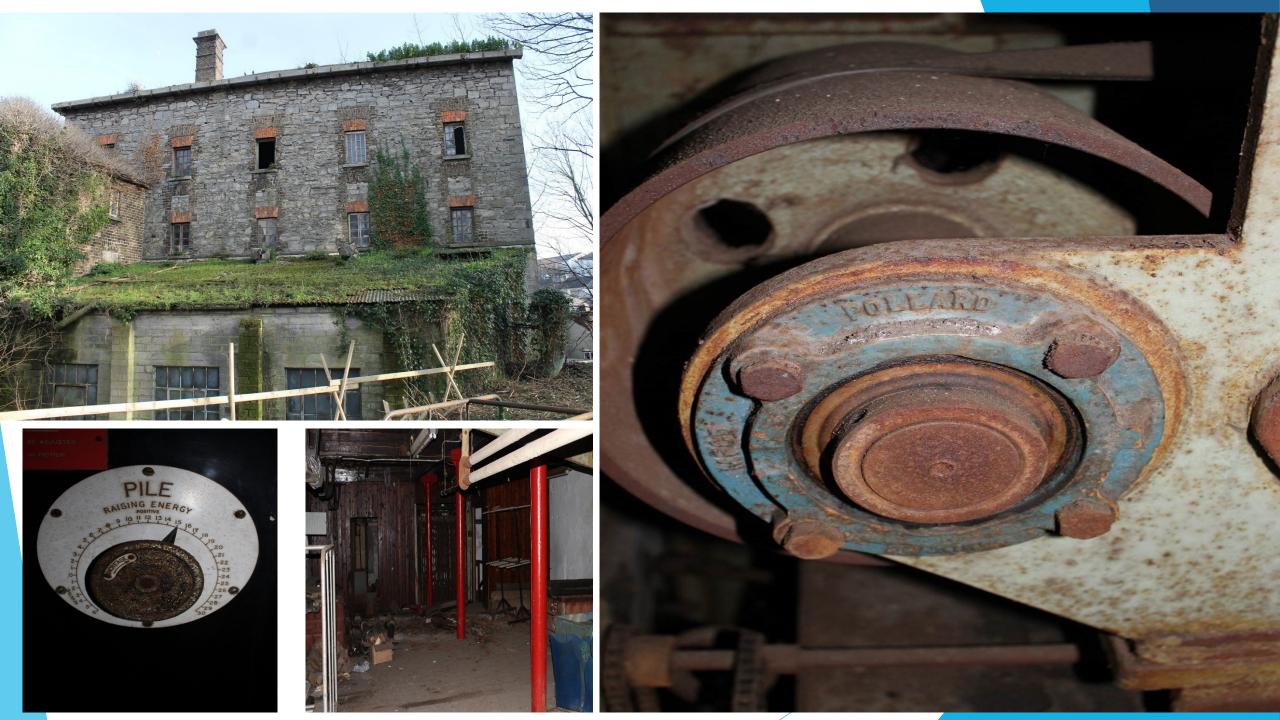

### Step 2: Site Safety Foliage Clearance

Basic enabling works to allow safe access around the building

FH Machine no: 102 Tandem machine: 03

Type: Scouring dolly Maker: James Bailey (Slaithwaite,

Huddersfield, West Yorks).

Date: 1938 Installed:

Overview:

Rope scouring dolly for removing grease and oil from cloth. Made by James Bailey (Slaithwaite, Huddersfield, West Yorkshire). Dated 1938.

Heritage evaluation:

Technical merit: X Kilmainham merit: X Textile merit: X