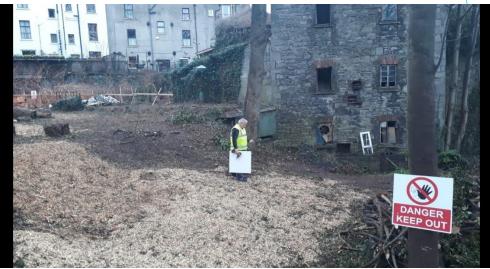

#### Initial Issues faced

- ► Health and Safety Electrical / General
- Security 24/7 static security
- Buddleia Removal MCD Landscapes
- Roof Water Pooling Clearing of drains and water
- Mains Water Leak discovered in main building
- ► Gates New hinges made

### Step 2: Site Safety Foliage Clearance

Basic enabling works to allow safe access around the building

FH Machine no: 102 Tandem machine: 03

Type: Scouring dolly Maker: James Bailey (Slaithwaite,

Huddersfield, West Yorks).