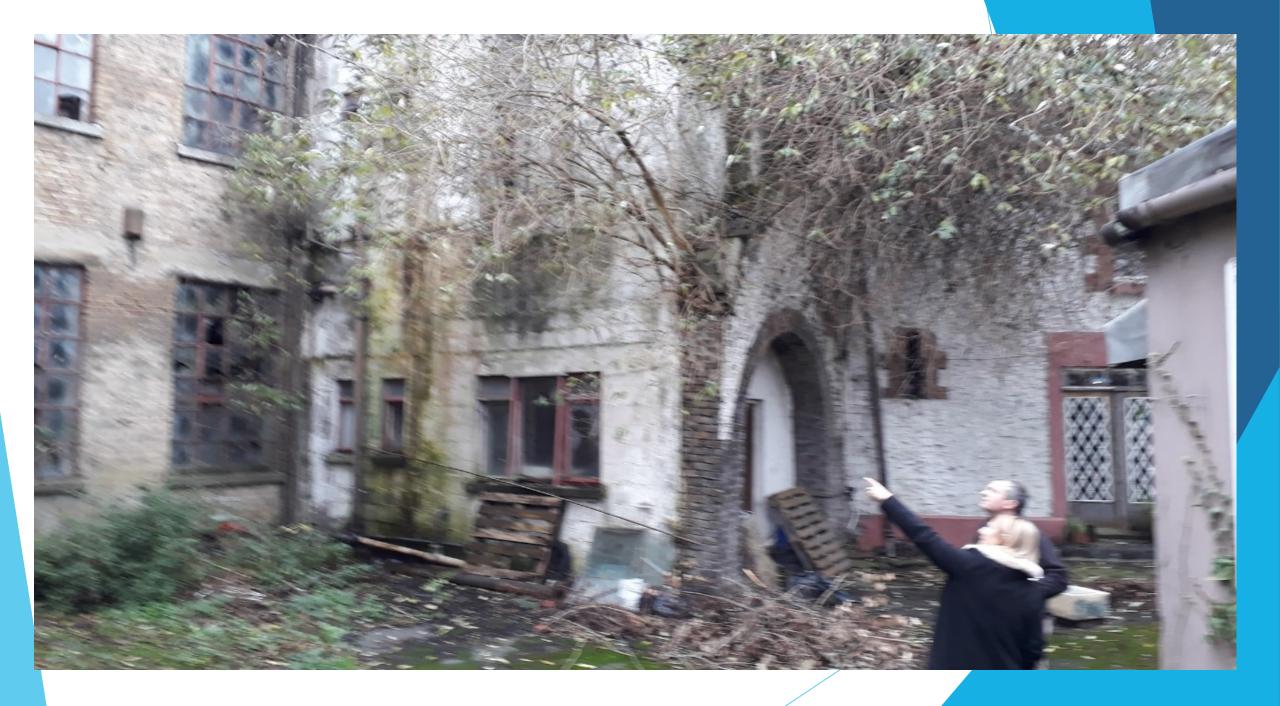

#### Initial Issues faced

- ► Health and Safety Electrical / General
- Security 24/7 static security
- Buddleia Removal MCD Landscapes
- Roof Water Pooling Clearing of drains and water
- Mains Water Leak discovered in main building
- ► Gates New hinges made

### Step 2: Site Safety Foliage Clearance

Basic enabling works to allow safe access around the building

FH Machine no: 102 Tandem machine: 03

Type: Scouring dolly Maker: James Bailey (Slaithwaite,

Huddersfield, West Yorks).