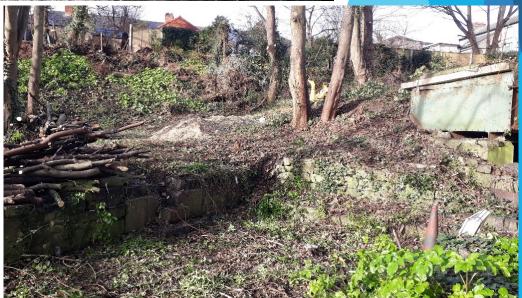

### Step 2: Site Safety Foliage Clearance

Basic enabling works to allow safe access around the building

FH Machine no: 102 Tandem machine: 03

Type: Scouring dolly Maker: James Bailey (Slaithwaite,

Huddersfield, West Yorks).