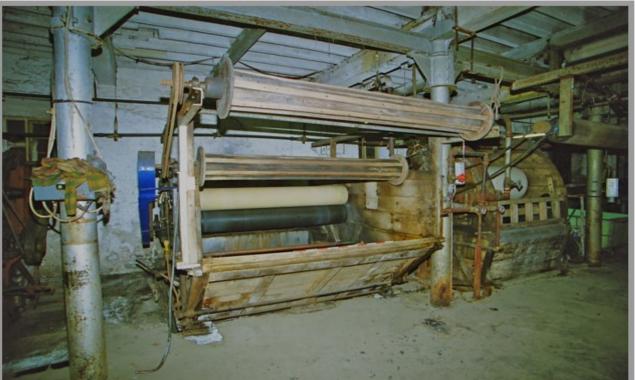

### Step 2: Site Safety Foliage Clearance

Basic enabling works to allow safe access around the building

FH Machine no: 102 Tandem machine: 03

Type: Scouring dolly Maker: James Bailey (Slaithwaite,

Huddersfield, West Yorks).

Date: 1938 Installed:

Overview:

Rope scouring dolly for removing grease and oil from cloth. Made by James Bailey (Slaithwaite, Huddersfield, West Yorkshire). Dated 1938.

Heritage evaluation:

Technical merit: X Kilmainham merit: X Textile merit: X