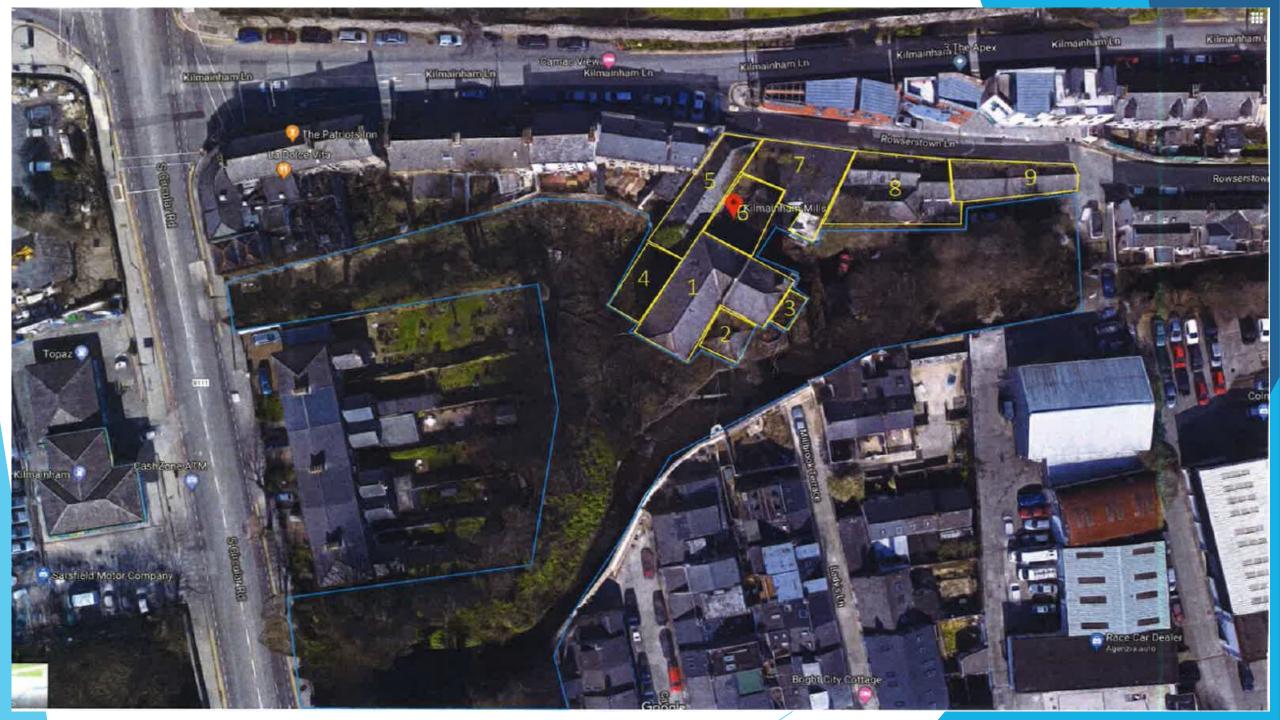

eering Group in place

#### 3 project working group

- Donncha O'Dulaing Senior Executive Officer
- Darragh Cunningham Project Manager
- Bruce Philips S.E.O South Central Area
- Deirdre Ní Raghallaigh S.E.O City Managers Office
- Jackie O'Reilly CRES Dept Administrative Officer
- Mary McDonald Conservation section
- Iseult Byrne CEO Dublin Culture Connects / Henrietta St.
- Steven O'Gara Local Enterprise Office







#### Initial Issues faced

- ► Health and Safety Electrical / General
- Security 24/7 static security
- Buddleia Removal MCD Landscapes
- Roof Water Pooling Clearing of drains and water
- Mains Water Leak discovered in main building
- ► Gates New hinges made





### Step 2: Site Safety Foliage Clearance

Basic enabling works to allow safe access around the building













FH Machine no: 102 Tandem machine: 03

Type: Scouring dolly Maker: James Bailey (Slaithwaite,

Huddersfield, West Yorks).

Date: 1938 Installed:

Overview:

Rope scouring dolly for removing grease and oil from cloth. Made by James Bailey (Slaithwaite, Huddersfield, West Yorkshire). Dated 1938.

Heritage evaluation:

Technical merit: X Kilmainham merit: X Textile merit: X



## Historical Structures Fund (HSF)

- DCC has applied for €200,000 as part of a €551,000 initial investment.
- Emergency stabilisation works to include:
- Propping of floors.
- Re-slating of roofs (using reclaimed roof tiles).
- Management of machinery
- Removal of debris and guano.
- Mesh to cover windows.
- Removal of Ivy from outer building.
- Address drainage issues.



# Expert Help The dream team

- Howley Ha