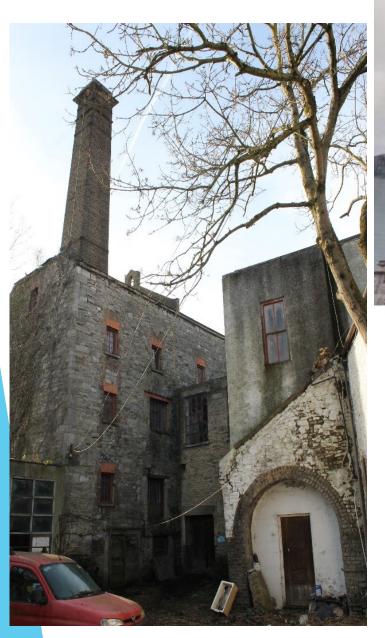

### Step 2: Site Safety Foliage Clearance

Basic enabling works to allow safe access around the building

FH Machine no: 102 Tandem machine: 03

Type: Scouring dolly Maker: James Bailey (Slaithwaite,

Huddersfield, West Yorks).