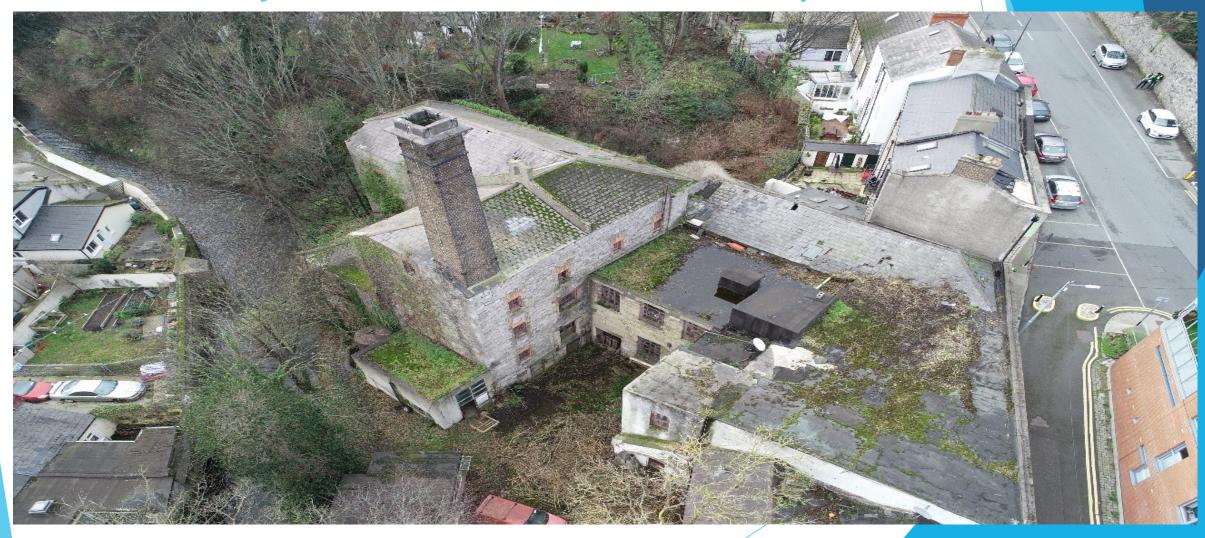

### Step 2: Site Safety Foliage Clearance

Basic enabling works to allow safe access around the building

FH Machine no: 102 Tandem machine: 03

Type: Scouring dolly Maker: James Bailey (Slaithwaite,

Huddersfield, West Yorks).