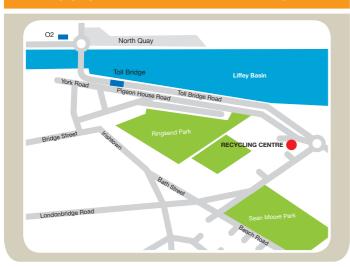

# Ringsend Recycling Centre

Pigeon House Road, Ringsend, Dublin 4 Tel: 01 614 4750