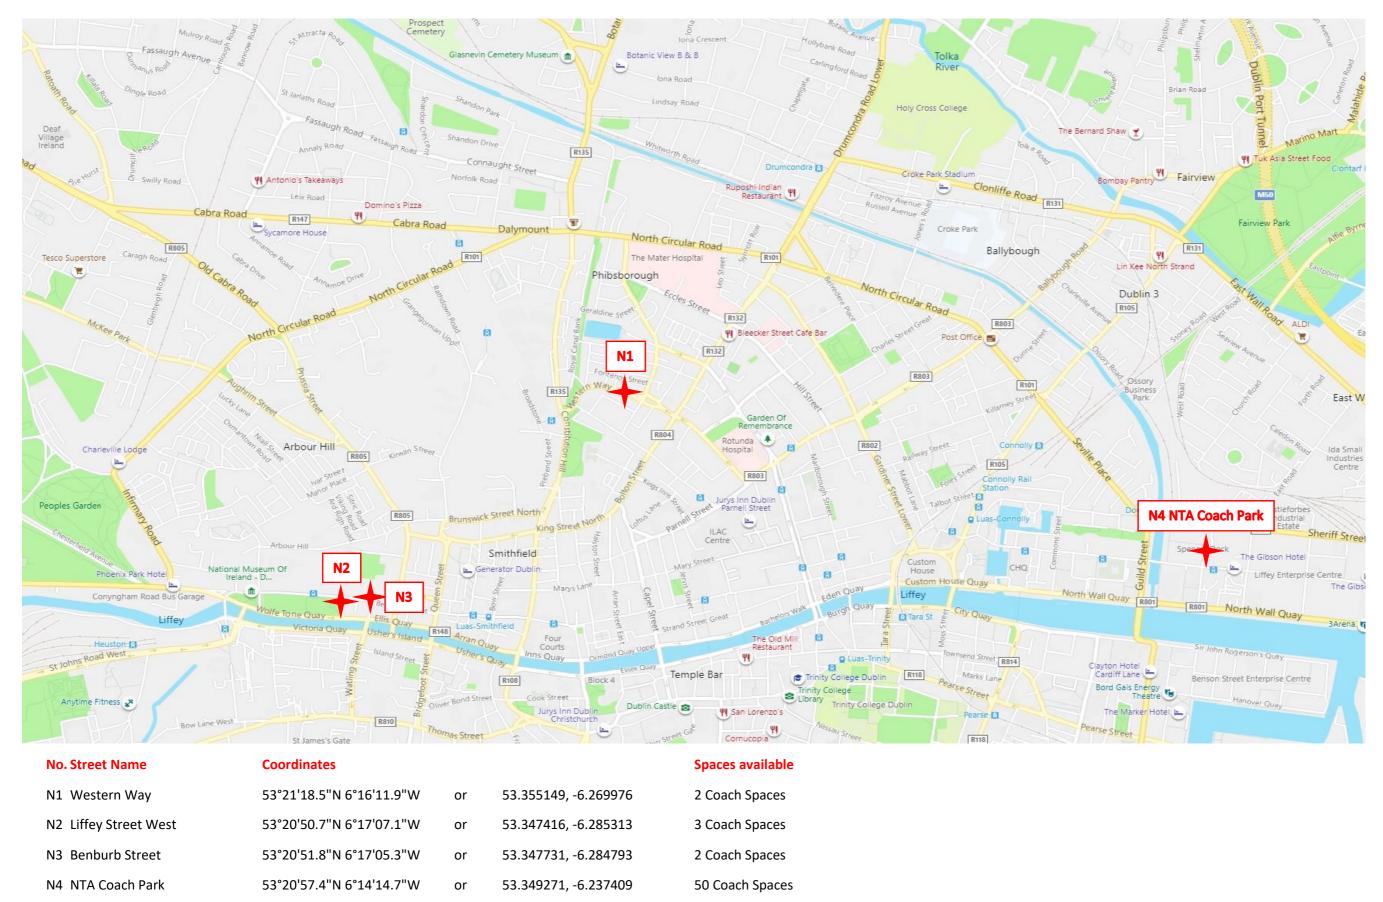

## 2020 Coach Parking Map – Northside

(The NTA Coach Park is only accessible from Park Lane off North Wall Quay)Total coach parking spaces available = 57 (50 in NTA Coach Park and 7 Dublin City Council on-street parking)

Disclaimer: While every effort has been made to ensure that the information contained within this document was correct at time of going to print, Dublin City Council accept no responsibility for any errors. Coordinates are only to be used as a guide to locate the general area where the coach spaces are. It is your responsibility to ensure you comply with the law and city regulations when parking. The parking spaces are not to be used for the loading and unloading of passengers.