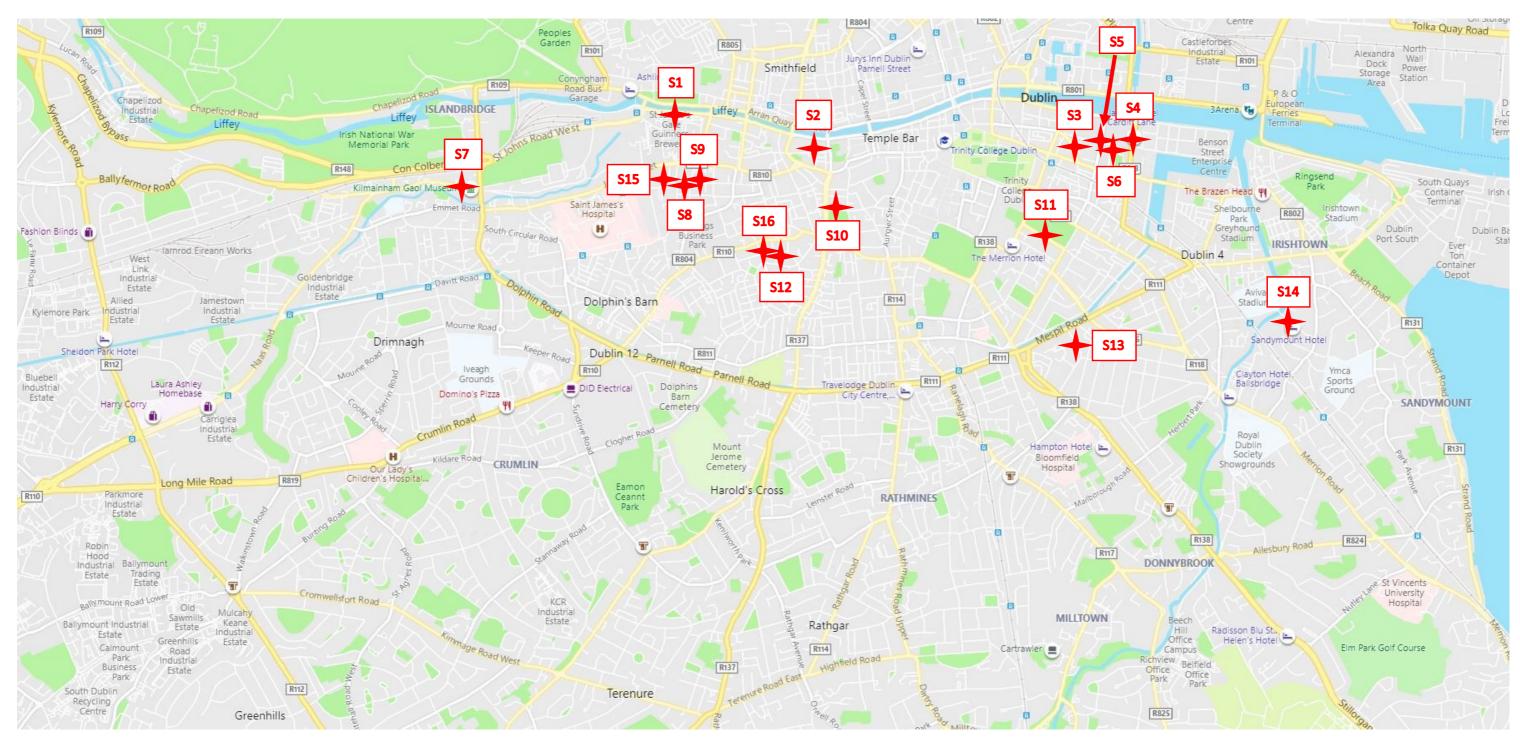

## Legend:

| No | . Street Name         | Coordinates              |    |                      | Spaces available |
|----|-----------------------|--------------------------|----|----------------------|------------------|
| S1 | Victoria Quay         | 53°20'48.0"N 6°17'14.6"W | or | 53.346676, -6.287374 | 19 Coach Spaces  |
| S2 | Cook Street           | 53°20'38.9"N 6°16'29.4"W | or | 53.344125, -6.274826 | 8 Coach Spaces   |
| S3 | Sandwith Street Lower | 53°20'39.1"N 6°14'48.7"W | or | 53.344198, -6.246852 | 3 Coach Spaces   |
| S4 | Cardiff Lane          | 53°20'44.3"N 6°14'25.7"W | or | 53.345629, -6.240471 | 3 Coach Spaces   |

2020 Coach Parking Map – Southside Rev.2 March 2020

| S5 Hanover Street East                                   | 53°20'41.6"N 6°14'39.9"W | or | 53.344898, -6.244412 | 2 Coach Spaces |
|----------------------------------------------------------|--------------------------|----|----------------------|----------------|
| S6 Erne Street Lower                                     | 53°20'40.7"N 6°14'38.2"W | or | 53.344631, -6.243936 | 3 Coach Spaces |
| S7 Inchicore Road                                        | 53°20'31.5"N 6°18'33.2"W | or | 53.342080, -6.309218 | 1 Coach Space  |
| S8 Grand Canal Place (Guinness Brewery)                  | 53°20'27.7"N 6°17'15.2"W | or | 53.341035, -6.287550 | 4 Coach Spaces |
| S9 Bellevue (Guinness Brewery)                           | 53°20'29.6"N 6°17'05.5"W | or | 53.341562, -6.284865 | 3 Coach Spaces |
| S10 Bull Alley Street                                    | 53°20'26.1"N 6°16'16.2"W | or | 53.340589, -6.271162 | 6 Coach Spaces |
| S11 Merrion Square South                                 | 53°20'19.5"N 6°14'56.3"W | or | 53.338742, -6.248957 | 3 Coach Spaces |
| S12 Brabazon Place                                       | 53°20'18.0"N 6°16'40.0"W | or | 53.338335, -6.277766 | 1 Coach Space  |
| S13 Burlington Road                                      | 53°19'59.8"N 6°14'49.7"W | or | 53.333275, -6.247144 | 1 Coach Space  |
| S14 Herbert Road                                         | 53°20'00.8"N 6°13'26.4"W | or | 53.333549, -6.223995 | 1 Coach Space  |
| S15 Grand Canal Place @ Echlin Street (Guinness Brewery) | 53°20'32.8"N 6°17'17.4"W | or | 53.342434, -6.288152 | 1 Coach Space  |
| S16 Newmarket                                            | 53°20'16.9"N 6°16'42.7"W | or | 53.338030, -6.278536 | 1 Coach Space  |