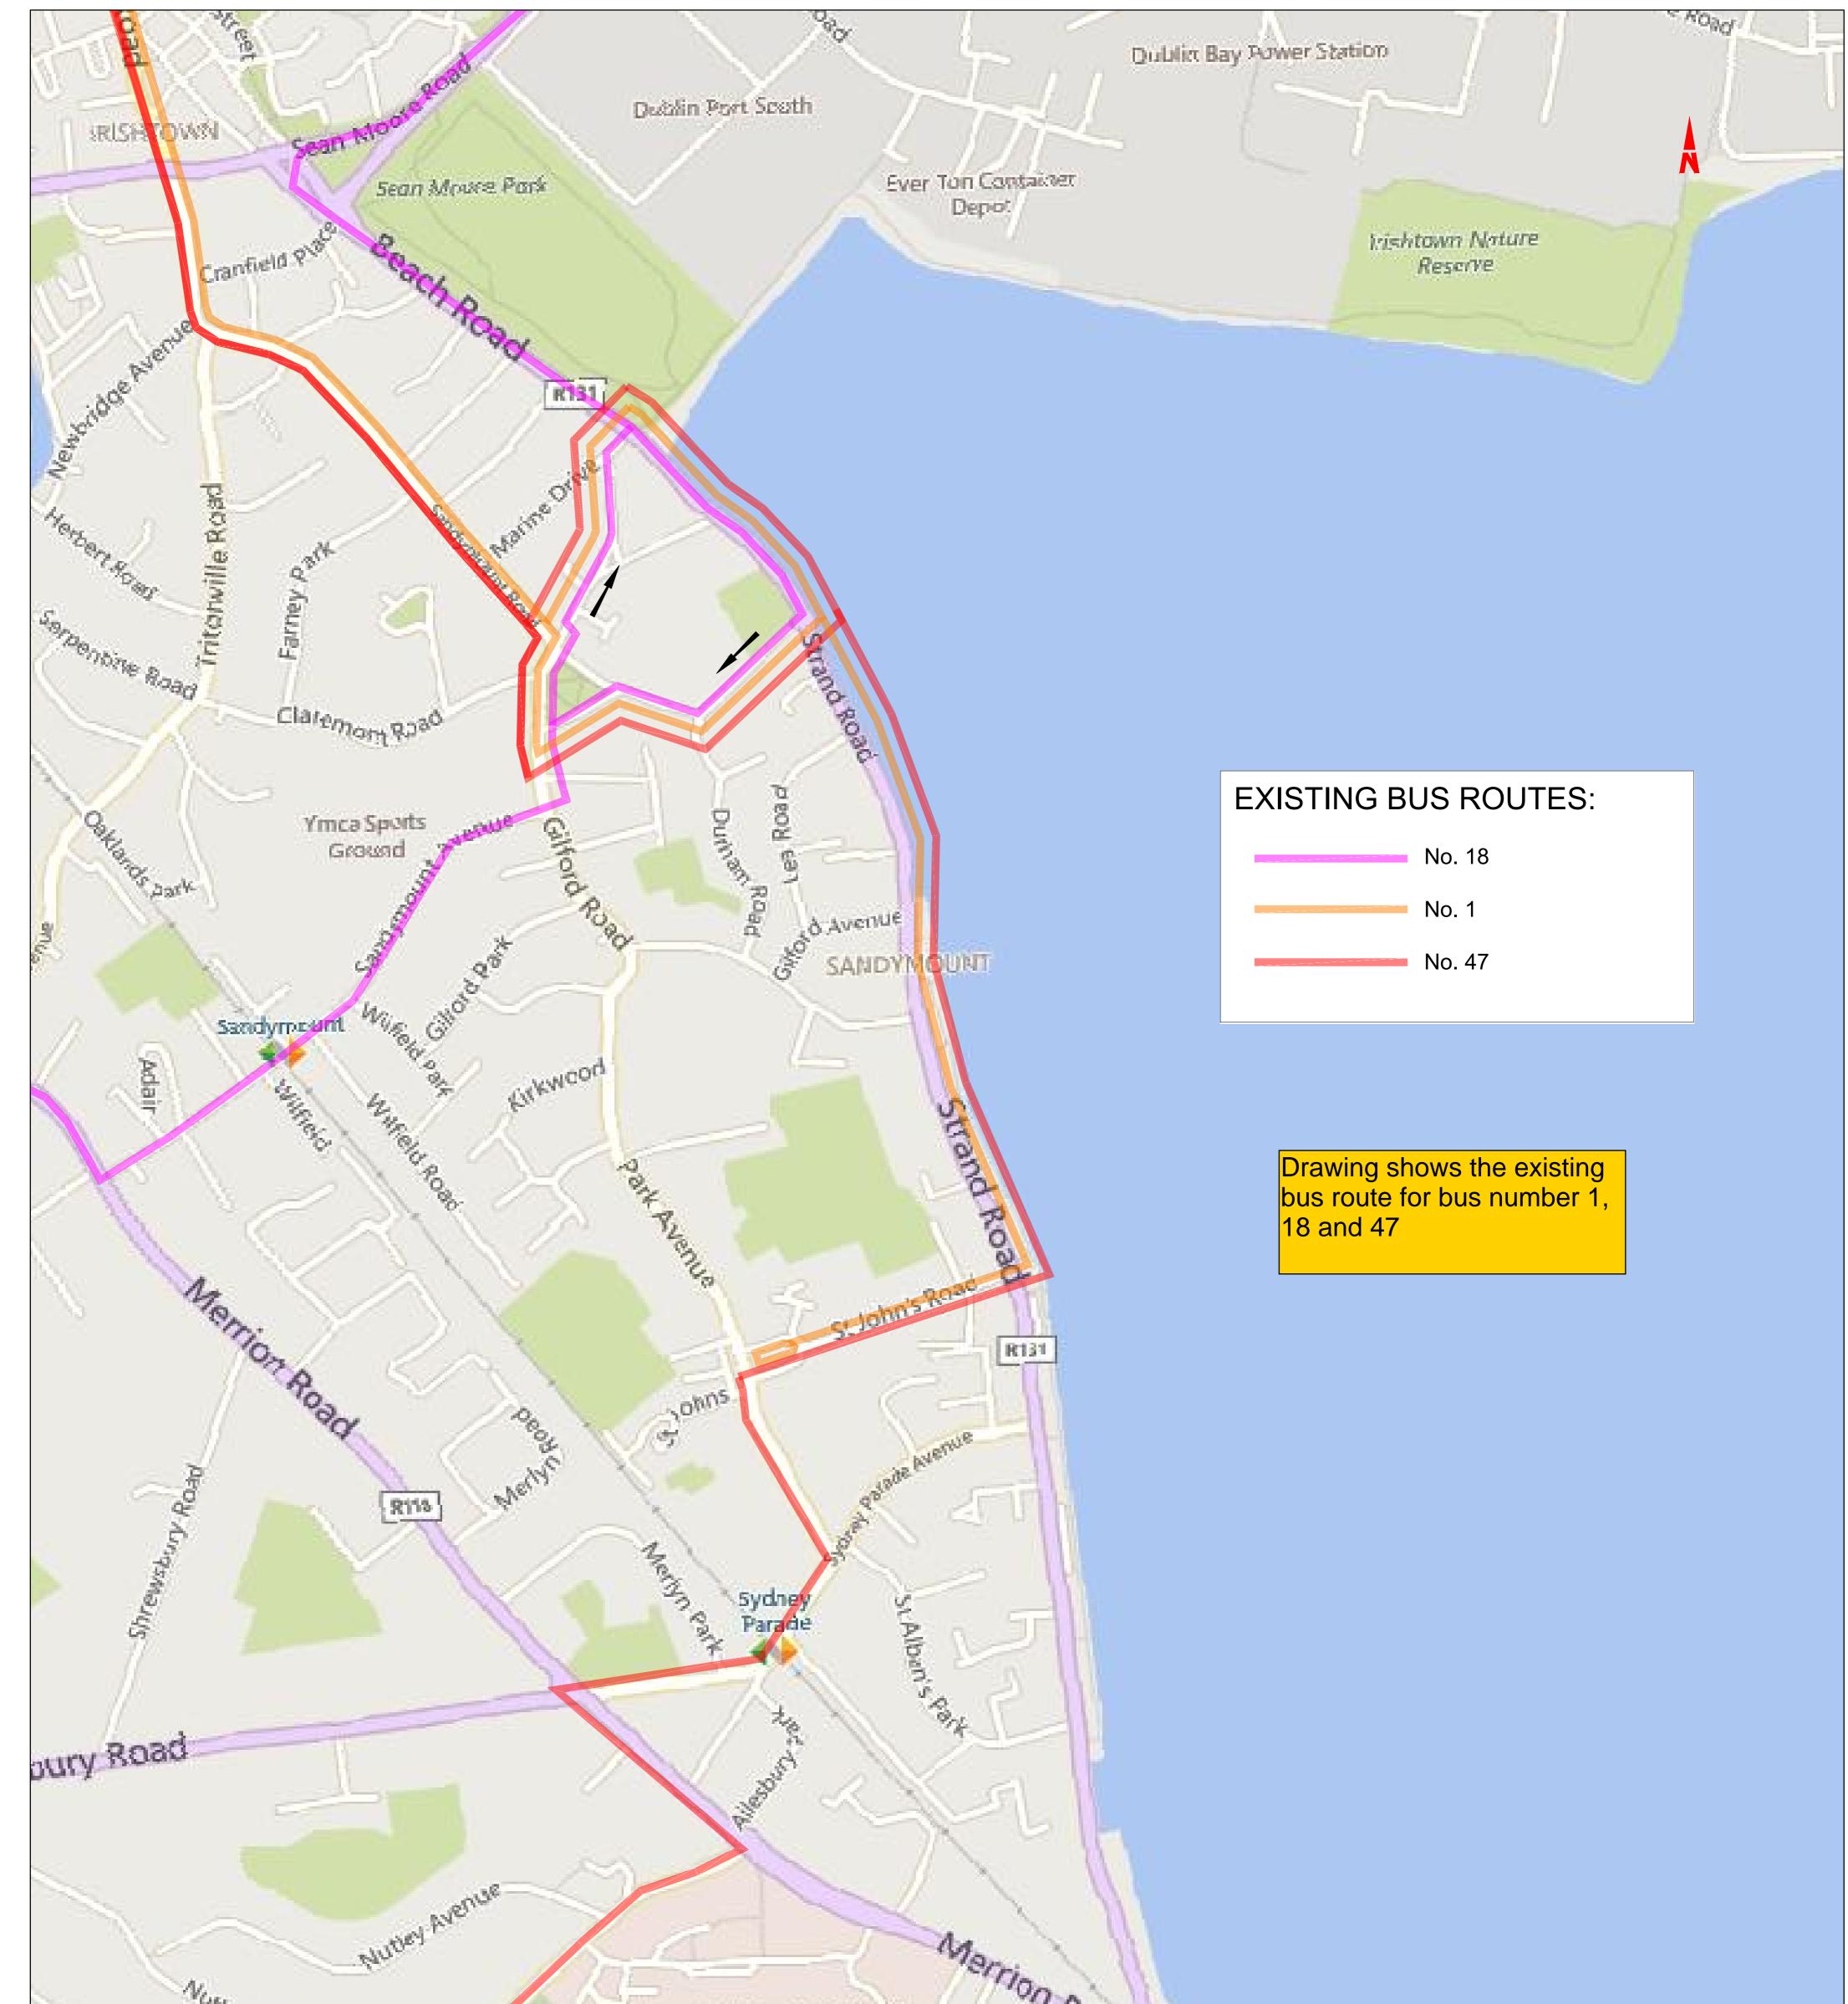

| Nutley Road        | Elim Park Galf Course