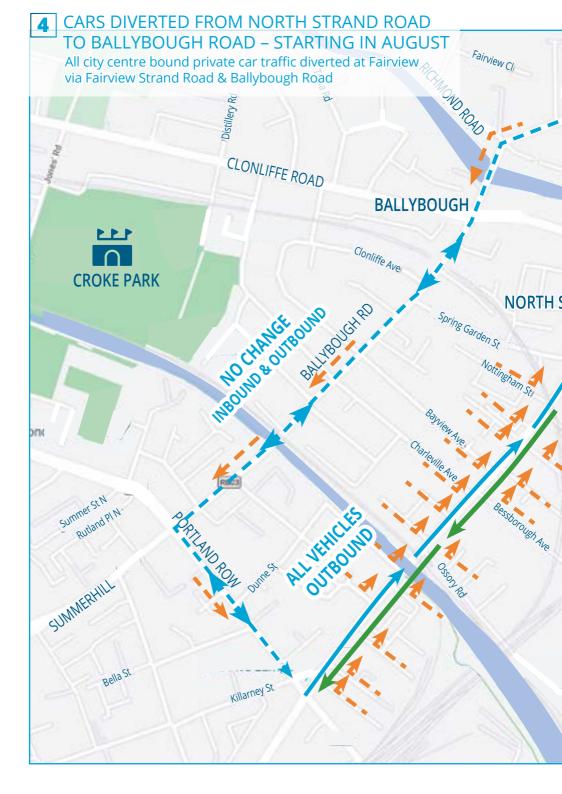

s leaflet provides information on some milestones and the proposed temporary traffic plans for August.

1 Ceremonial Sod Turning 28th March 2022



L-R Cllr Catherine Stocker, Cllr Deirdre Heney, Lord Mayor Allison Gilliland, Oliver Dalton NTA, Cllr Naoise Ó'Muirí & Cllr Donna Cooney.

## WHAT'S IN THIS LEAFLET?

- 1 Ceremonial Sod Turning
- 2 Progress Update
- 3 Overall Project Map
- 4 Traffic Management
- 5 Contact Details
- **6** Further Updates











Clontarf Road Footway & Stone Wall alongside Fairview Park.



Alfie Byrne Road Junction, Cycle Track & Footpath.



Fairview Cycle Track under construction.



**4** FUNNELLING OF TRAFFIC NEAR CLONTARF DART STATION All traffic reduced to one lane in each direction and funnelled through one arch of railway bridge at Clontarf Road.







## HOW TO CONTACT DUBLIN CITY COUNCIL & THE CONTRACTOR

If you would like further information on the C2CC Project or to contact the Dublin City Council project team, please see the options below:



activetraveloffice@dublincity.ie with subject: C2CC Project

Dublin City Council, C2CC Project, Environment & Transportation
Department, Block 2, Floor 7, Civic Offices, Wood Quay, Dublin 8, D08 RF3F

Dublin City Council's Project Liaison Officer: 01 222 2536

To contact the contractor, Clonmel Enterprises Ltd:

24 Hour Emergency Contact: 086 032 4904

c2cc@clonmelent.com

www.clonmelent.com

## **6** DRAWINGS AND FURTHER UPDATES

Design drawings of the C2CC Project have been made available for viewing at the following local libraries:

- Charleville Mall Library, North Strand, Dublin 1
- M