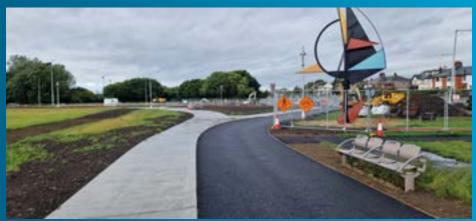

Alfie Byrne Road Junction, Cycle Track & Footpath.

Fairview Cycle Track under construction.

**4** FUNNELLING OF TRAFFIC NEAR CLONTARF DART STATION All traffic reduced to one lane in each direction and funnelled through one arch of railway bridge at Clontarf Road.