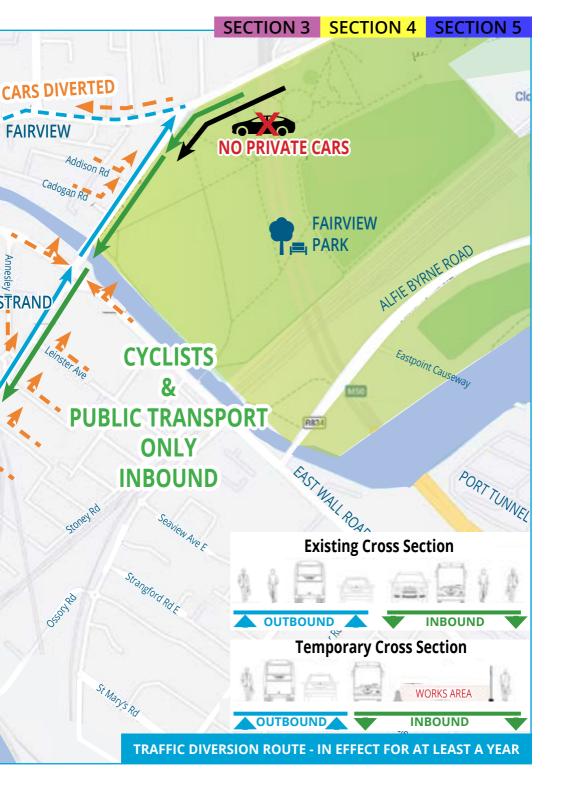

This leaflet provides information on some milestones and the proposed temporary traffic plans for August.

1 Ceremonial Sod Turning 28th March 2022

L-R Cllr Catherine Stocker, Cllr Deirdre Heney, Lord Mayor Allison Gilliland, Oliver Dalton NTA, Cllr Naoise Ó'Muirí & Cllr Donna Cooney.