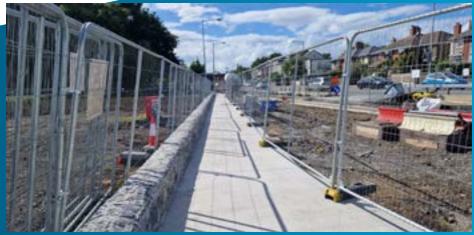

## WHAT'S IN THIS LEAFLET?

- 1 Ceremonial Sod Turning
- 2 Progress Update
- 3 Overall Project Map
- 4 Traffic Management
- 5 Contact Details
- **6** Further Updates

Clontarf Road Footway & Stone Wall alongside Fairview Park.