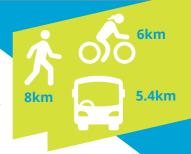

It will provide 8km of walking, 6km of cycling facilities, and 5.4km of bus priority infrastructure. This scheme extends from Clontarf Road at the junction with Alfie Byrne Road, to Amiens Street at the junction with Talbot Street.