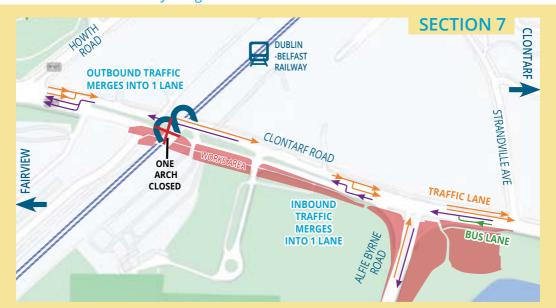

Alfie Byrne Road Junction, Cycle Track & Footpath.

Fairview Cycle Track under construction.

**4** FUNNELLING OF TRAFFIC NEAR CLONTARF DART STATION All traffic reduced to one lane in each direction and funnelled through one arch of railway bridge at Clontarf Road.