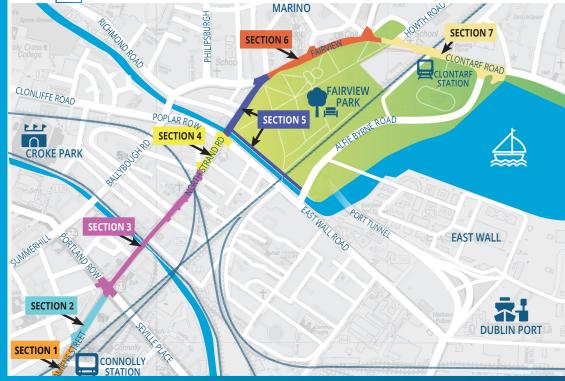

#### **3** OVERALL PROJECT MAP

**4** FUNNELLING OF TRAFFIC NEAR CLONTARF DART STATION All traffic reduced to one lane in each direction and funnelled through one arch of railway bridge at Clontarf Road.