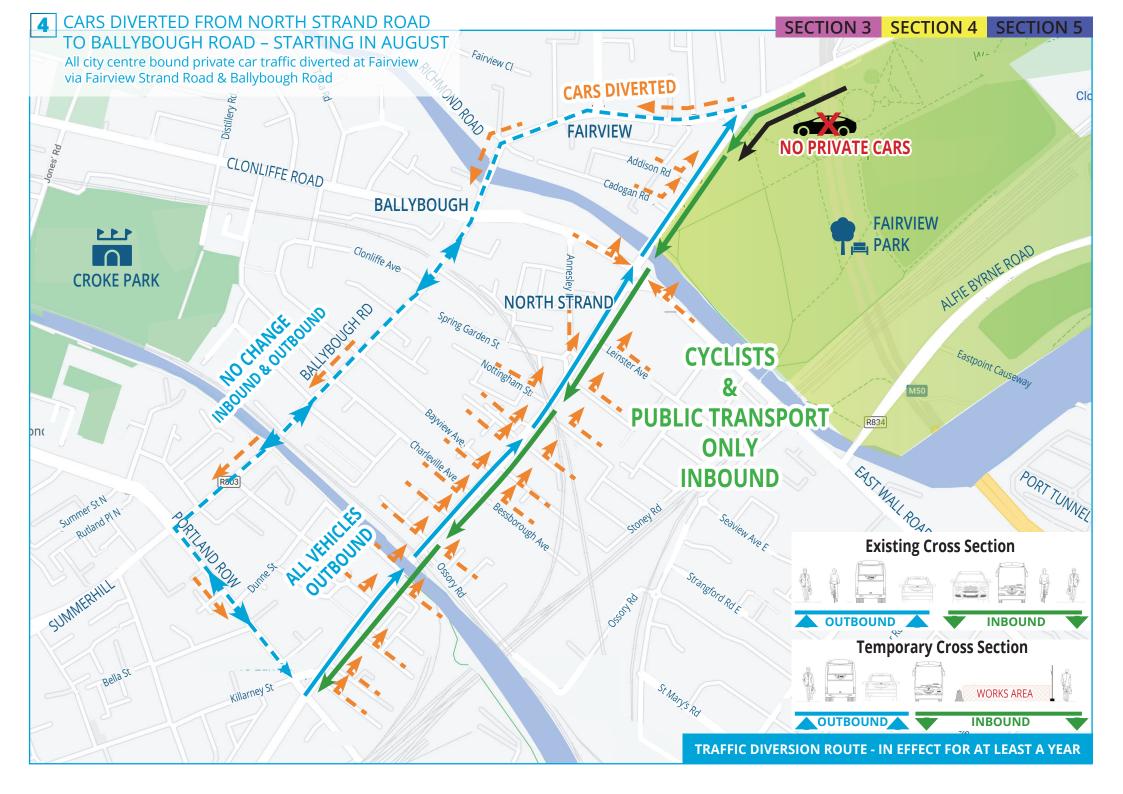

posed temporary traffic plans for August.



L-R Cllr Catherine Stocker, Cllr Deirdre Heney, Lord Mayor Allison Gilliland, Oliver Dalton NTA, Cllr Naoise Ó'Muirí & Cllr Donna Cooney.







Comhairle Cathrach Bhaile Átha Cliath **Dublin City Council** 



- July 2022

6km

5.4km

1 Ceremonial Sod Turning

8km

- **Progress Update**
- **Overall Project Map**
- **Traffic Management**
- **Contact Details**
- 6 Further Updates





Clontarf Road Footway & Stone Wall alongside Fairview Park.



Alfie Byrne Road Junction, Cycle Track & Footpath.



Fairview Cycle Track under construction.

#### **3** OVERALL PROJECT MAP



**4** FUNNELLING OF TRAFFIC NEAR CLONTARF DART STATION All traffic reduced to one lane in each direction and funnelled through one arch of railway bridge at Clontarf Road.





### 5 HOW TO CONTACT DUBLIN CITY COUNCIL & THE CONTRACTOR

If you would like further information on the C2CC Project or to contact the Dublin City Council project team, please see the options below:



www.c2cc.ie

activetraveloffice@dublincity.ie with subject: C2CC Project

Dublin City Council, C2CC Project, Environment & Transportation Department, Block 2, Floor 7, Civic Offices, Wood Quay, Dublin 8, D08 RF3F

Dublin City Council's Project Liaison Officer: 01 222 2536

To contact the contractor, Clonmel Enterprises Ltd:



24 Hour Emergency Contact: 086 032 4904



c2cc@clonmelent.com



www.clonmelent.com

## **6** DRAWINGS AND FURTHER UPDATES

Design drawings of the C2CC Project have been made available for viewing at the following local libraries:

- Charleville Mall Library, North