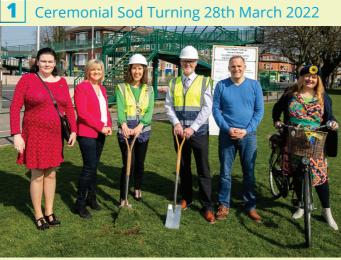

#### This leaflet provides information on some milestones and the proposed temporary traffic plans for August.

L-R Cllr Catherine Stocker, Cllr Deirdre Heney, Lord Mayor Allison Gilliland, Oliver Dalton NTA, Cllr Naoise Ó'Muirí & Cllr Donna Cooney.

Comhairle Cathrach Bhaile Átha Cliath **Dublin City Council** 

- July 2022

6km

5.4km

1 Ceremonial Sod Turning

8km

- **Progress Update**
- **Overall Project Map**
- **Traffic Management**
- **Contact Details**
- 6 Further Updates