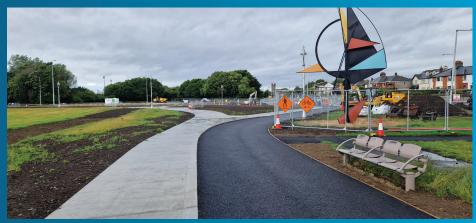

#### **3** OVERALL PROJECT MAP

**4** FUNNELLING OF TRAFFIC NEAR CLONTARF DART STATION All traffic reduced to one lane in each direction and funnelled through one arch of railway bridge at Clontarf Road.