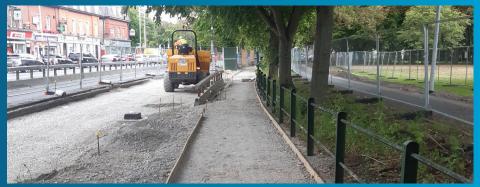

Clontarf Road Footway & Stone Wall alongside Fairview Park.

Alfie Byrne Road Junction, Cycle Track & Footpath.

Fairview Cycle Track under construction.