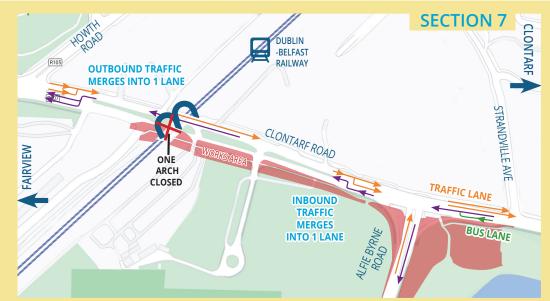

#### **3** OVERALL PROJECT MAP

**4** FUNNELLING OF TRAFFIC NEAR CLONTARF DART STATION All traffic reduced to one lane in each direction and funnelled through one arch of railway bridge at Clontarf Road.