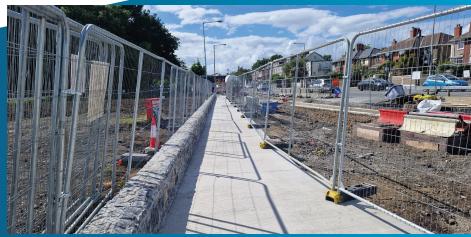

Clontarf Road Footway & Stone Wall alongside Fairview Park.

Alfie Byrne Road Junction, Cycle Track & Footpath.

Fairview Cycle Track under construction.