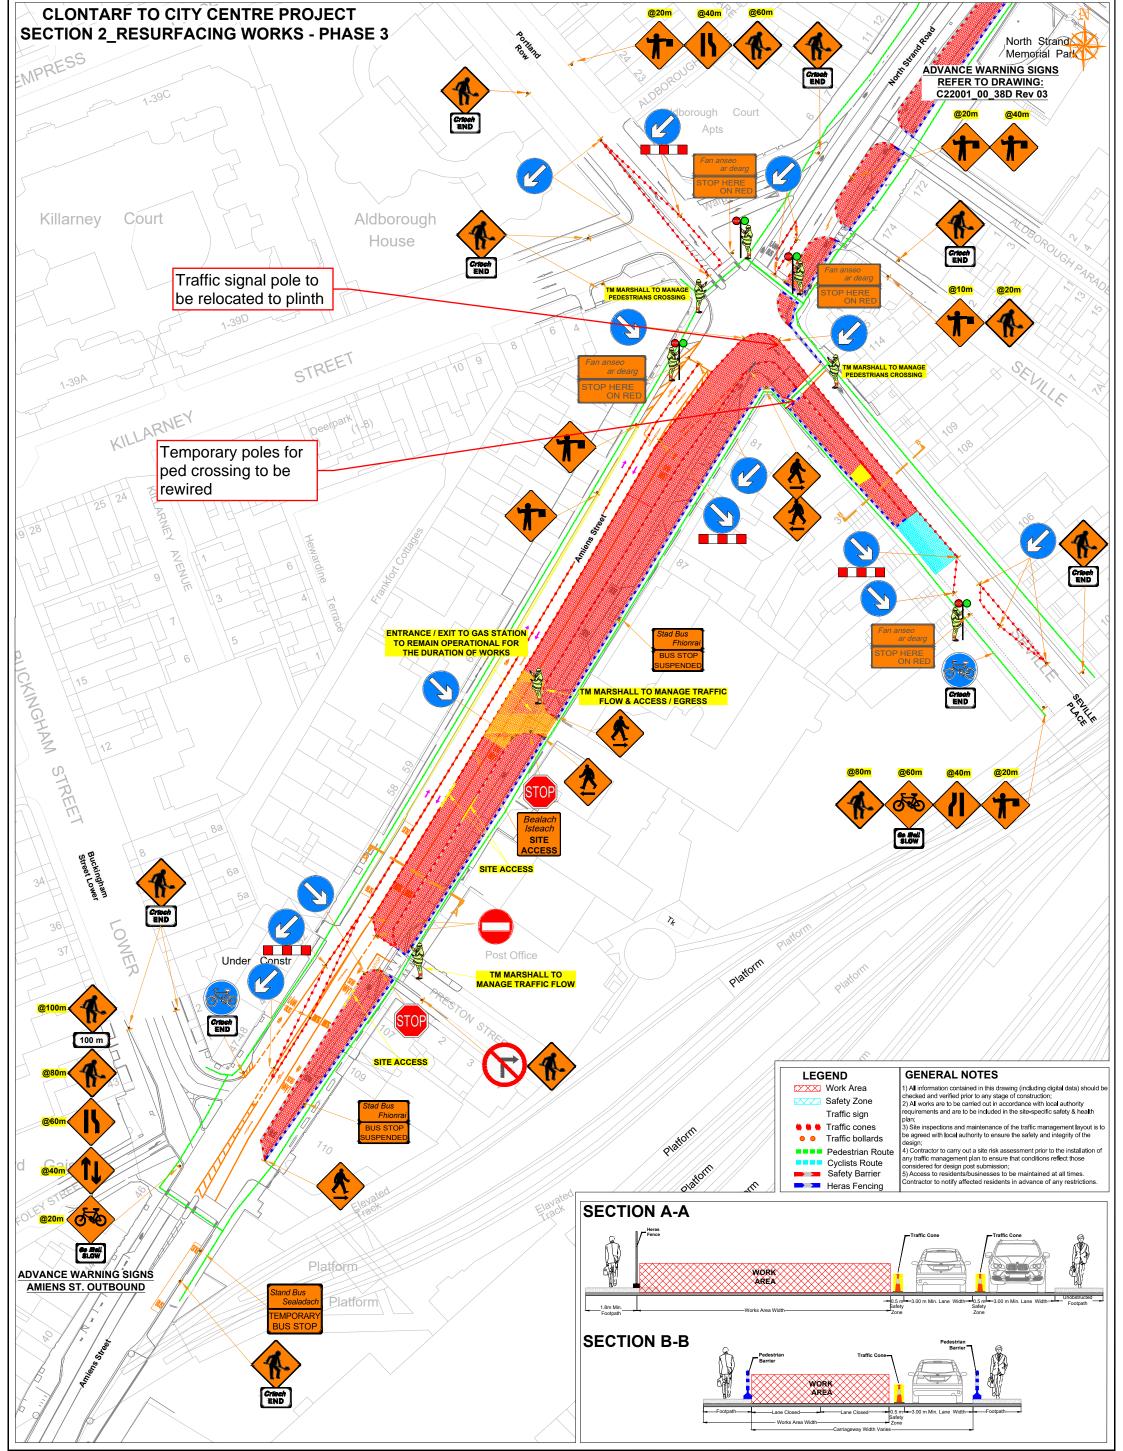

|                                                                                                                                                    | CLIENT |                              | DESIGN PARAMETERS      |                  |                              | Rev | Date | Details | Drn | Chk | Арр | Drn DS        | Project                           |
|----------------------------------------------------------------------------------------------------------------------------------------------------|--------|------------------------------|------------------------|------------------|------------------------------|-----|------|---------|-----|-----|-----|---------------|-----------------------------------|
| ROAD                                                                                                                                               |        |                              | Speed Limit            | 60               | Sign size (diamond) 600mm    |     |      |         |     |     |     | Chk MA        | CLONTARF TO CITY CENTRE           |
|                                                                                                                                                    |        |                              | Road Classification    | 1(iv)            | Sign size (circular) 600mm   |     |      |         |     |     |     | Арр <b>DH</b> | PROJECT                           |
| CONTROL                                                                                                                                            |        | CLONMEL                      | Roadworks type         | Α                | Minimum Cone size 750mm      |     |      |         |     |     |     | Date          |                                   |
|                                                                                                                                                    |        |                              |                        | s <mark>3</mark> | Cone spacing at tapers 3m    |     |      |         | _   |     |     | 30/08/2022    |                                   |
| Copyright Notes:                                                                                                                                   |        | ENTERPRISES                  | Sign visibility        | 60m              | Cone spacing longitudinal6m  |     |      |         |     |     |     | Scale A1 NTS  | TRAFFIC MANAGEMENT PLAN           |
| This drawing is the property of Road Control Services Ltd. The design                                                                              |        | BUILDING & CIVIL ENGINEERING | Distance between signs | 20m              | Lateral Safety Zone 0.5m     |     |      |         |     |     |     | A3 NTS        | SECTION 2 RESURFACING WORKS       |
| information contained herein is strictly confidential. This document is not<br>to be used, reproduced, disclosed or circulated in whole or in part |        |                              | Taper at lane          | 1 in 10          | Longitudinal Safety Zone 15m |     |      |         |     |     |     | Stage         | PHASE 3                           |
| without prior written consent.<br>Read Control Services Ltd.Curraghil,Prosperous,Co Kildare * info@yoedcontrol.ie® 2022                            |        |                              | Taper at hard shoulder | N/A              | Minimum lane width 3.0m      |     |      |         |     | 1   |     |               | N Drawing No C21020 00 047B Rev 0 |