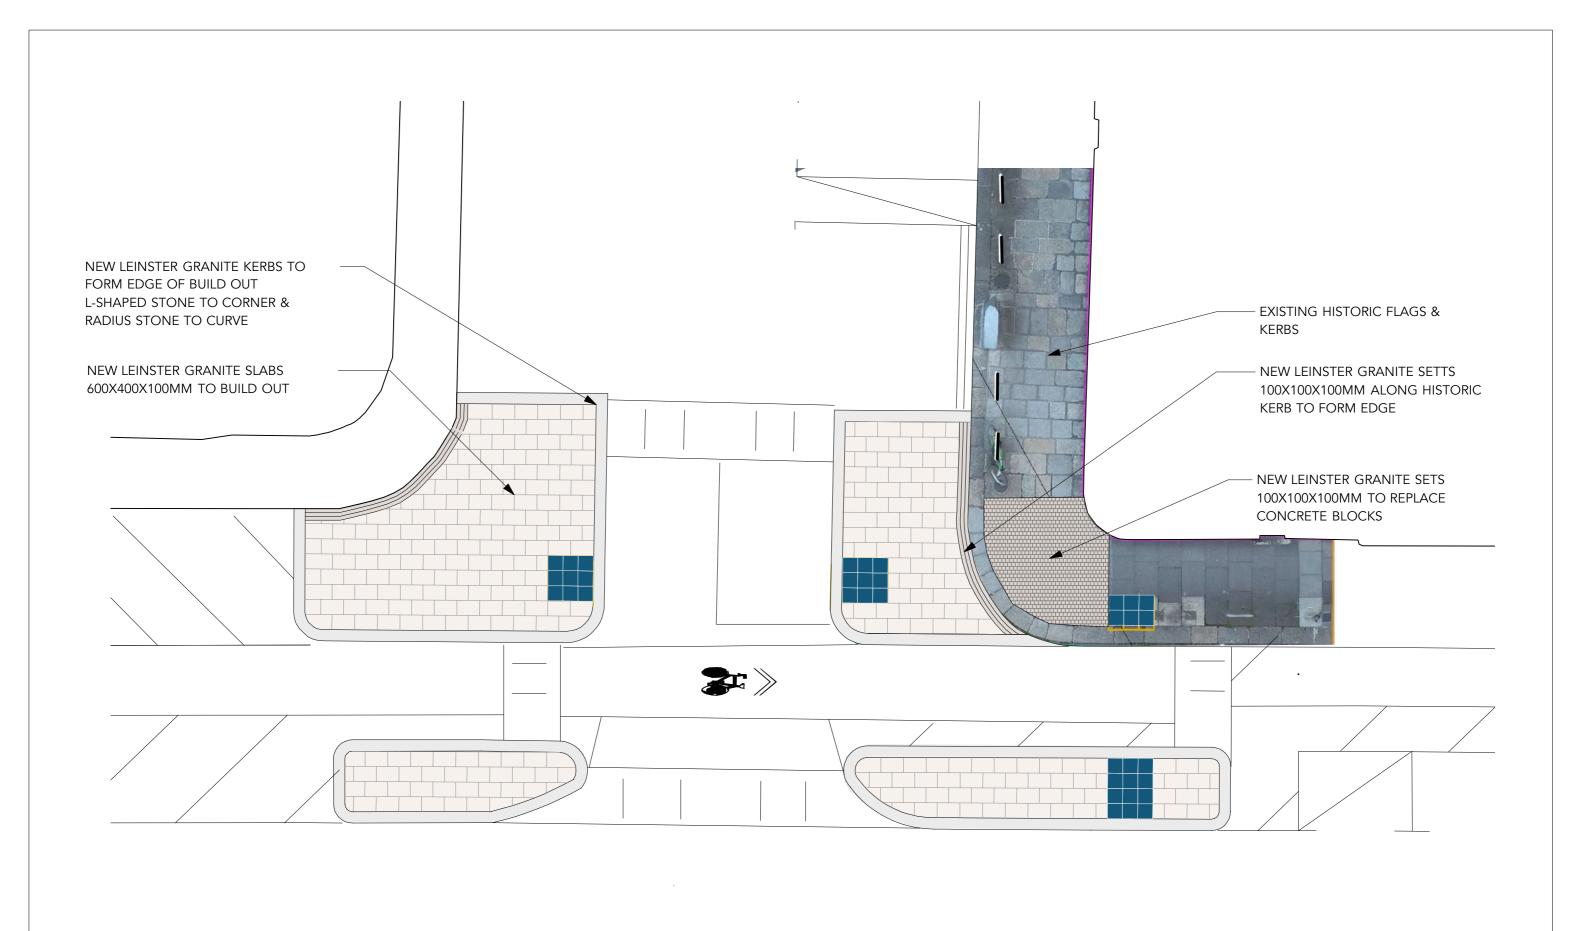

| Rev | Date | PROJECT                             | Job No.  | Sheet No. |   |
|-----|------|-------------------------------------|----------|-----------|---|
|     |      | Fitzwilliam Street Cycle Route      | 19-03    | SK-05     | ĺ |
|     |      | CLIENT                              | Date     | Scale     |   |
|     |      | Dublin City Council                 | 10.03.20 | 1:100     |   |
|     |      | TITLE                               | Drawn    | Checked   |   |
|     |      | Paving Proposal: Fitzwilliam Square | FMN      | -         |   |