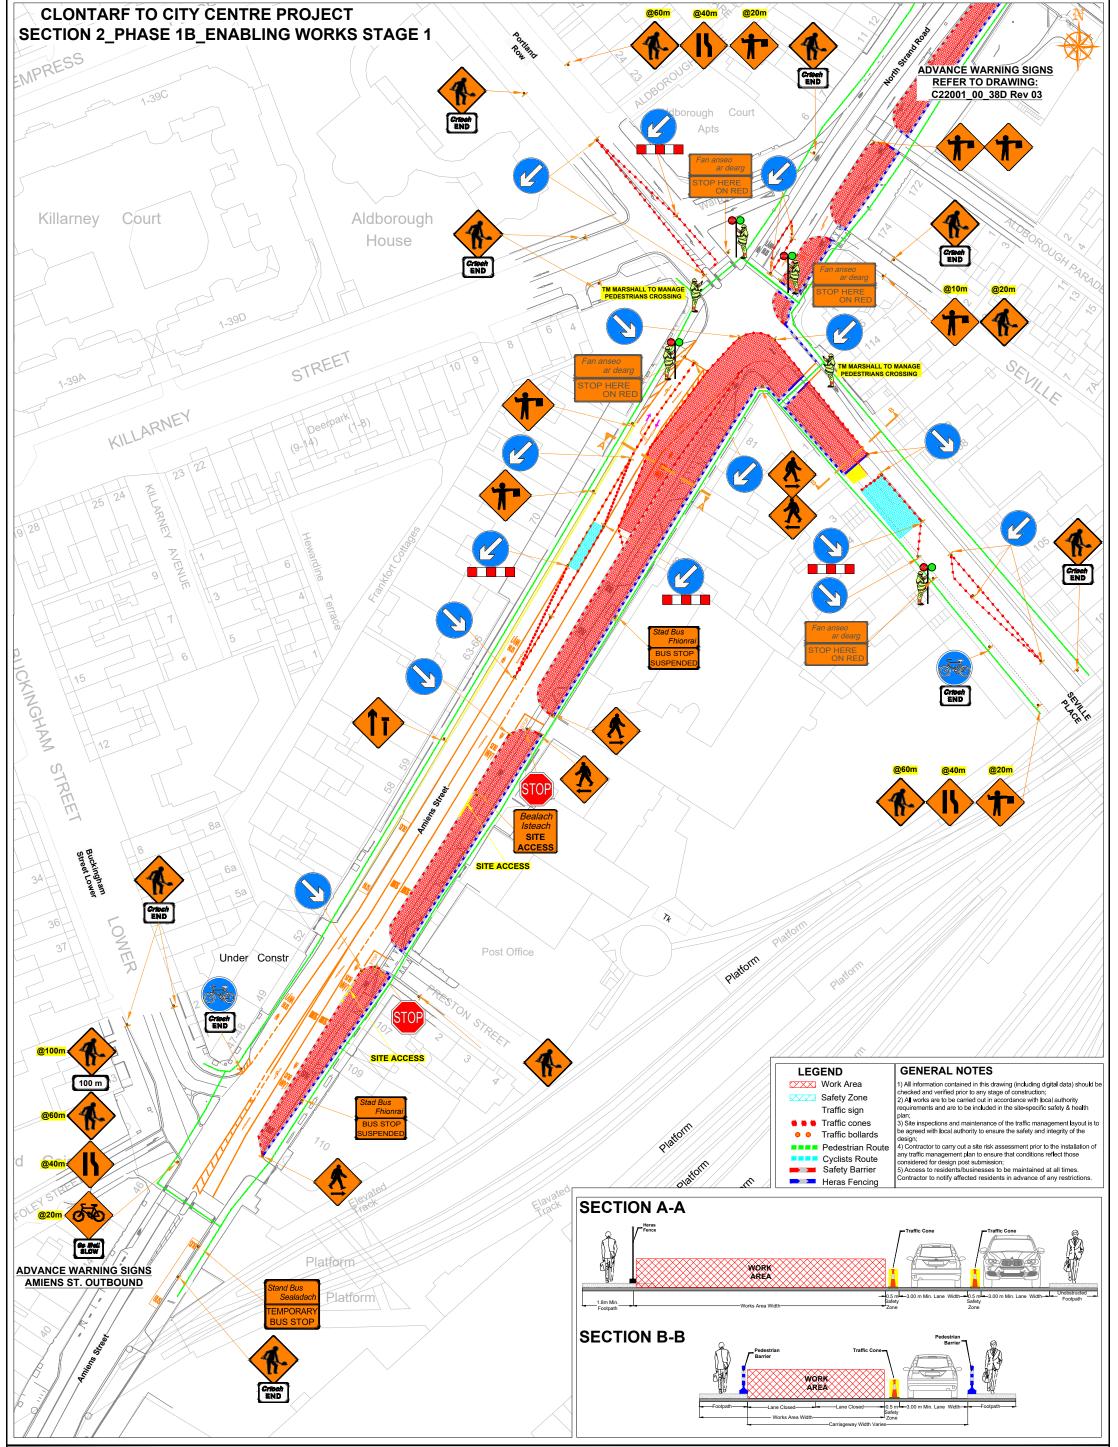

|                                                                                                                                                    | CLIENT |                              | DESIGN PARAME          | rers             |                              | Rev | Date | Details Drn | Chk | Арр | Drn   | DS         | Project                        |
|----------------------------------------------------------------------------------------------------------------------------------------------------|--------|------------------------------|------------------------|------------------|------------------------------|-----|------|-------------|-----|-----|-------|------------|--------------------------------|
| ROAD                                                                                                                                               |        |                              | Speed Limit            | 60               | Sign size (diamond) 600mm    |     |      |             |     |     | Chk   | МА         | CLONTARF TO CITY CENTRE        |
| CONTROL                                                                                                                                            |        |                              | Road Classification    | 1(iv)            | Sign size (circular) 600mm   |     |      |             |     |     | App   | DH         | PROJECT                        |
|                                                                                                                                                    |        | CLONMEL                      | Roadworks type         | Α                | Minimum Cone size 750mm      |     |      |             |     |     | Date  |            |                                |
| <b>N</b> CONTROL                                                                                                                                   |        |                              | Number of advance sign | s <mark>3</mark> | Cone spacing at tapers 3m    |     |      |             | -   |     | Build | 11/10/2022 | Title                          |
| Copyright Notes:                                                                                                                                   |        | ENTERPRISES                  | Sign visibility        | 60m              | Cone spacing longitudinal6m  |     |      |             |     |     | Scale | A1 NTS     | TRAFFIC MANAGEMENT PLAN        |
| This drawing is the property of Road Control Services Ltd. The design                                                                              |        | BUILDING & CIVIL ENGINEERING | Distance between signs | 20m              | Lateral Safety Zone 0.5m     |     |      |             |     |     | Scale | A3 NTS     | SECTION 2 PHASE 1B             |
| information contained herein is strictly confidential. This document is not<br>to be used, reproduced, disclosed or circulated in whole or in part |        |                              | Taper at lane          | 1 in 10          | Longitudinal Safety Zone 15m |     |      |             |     |     | Stage |            | ENABLING WORKS STAGE 1         |
| without prior written consent.<br>Read Control Services Ltd Currachil Proseerous Co Kildare * indefineationnel ing <sup>0</sup> acco               |        |                              | Taper at hard shoulder | N/A              | Minimum lane width 3.0m      |     |      |             |     |     |       | STRUCTION  | Drawing No C21020 00 058 Rev 0 |