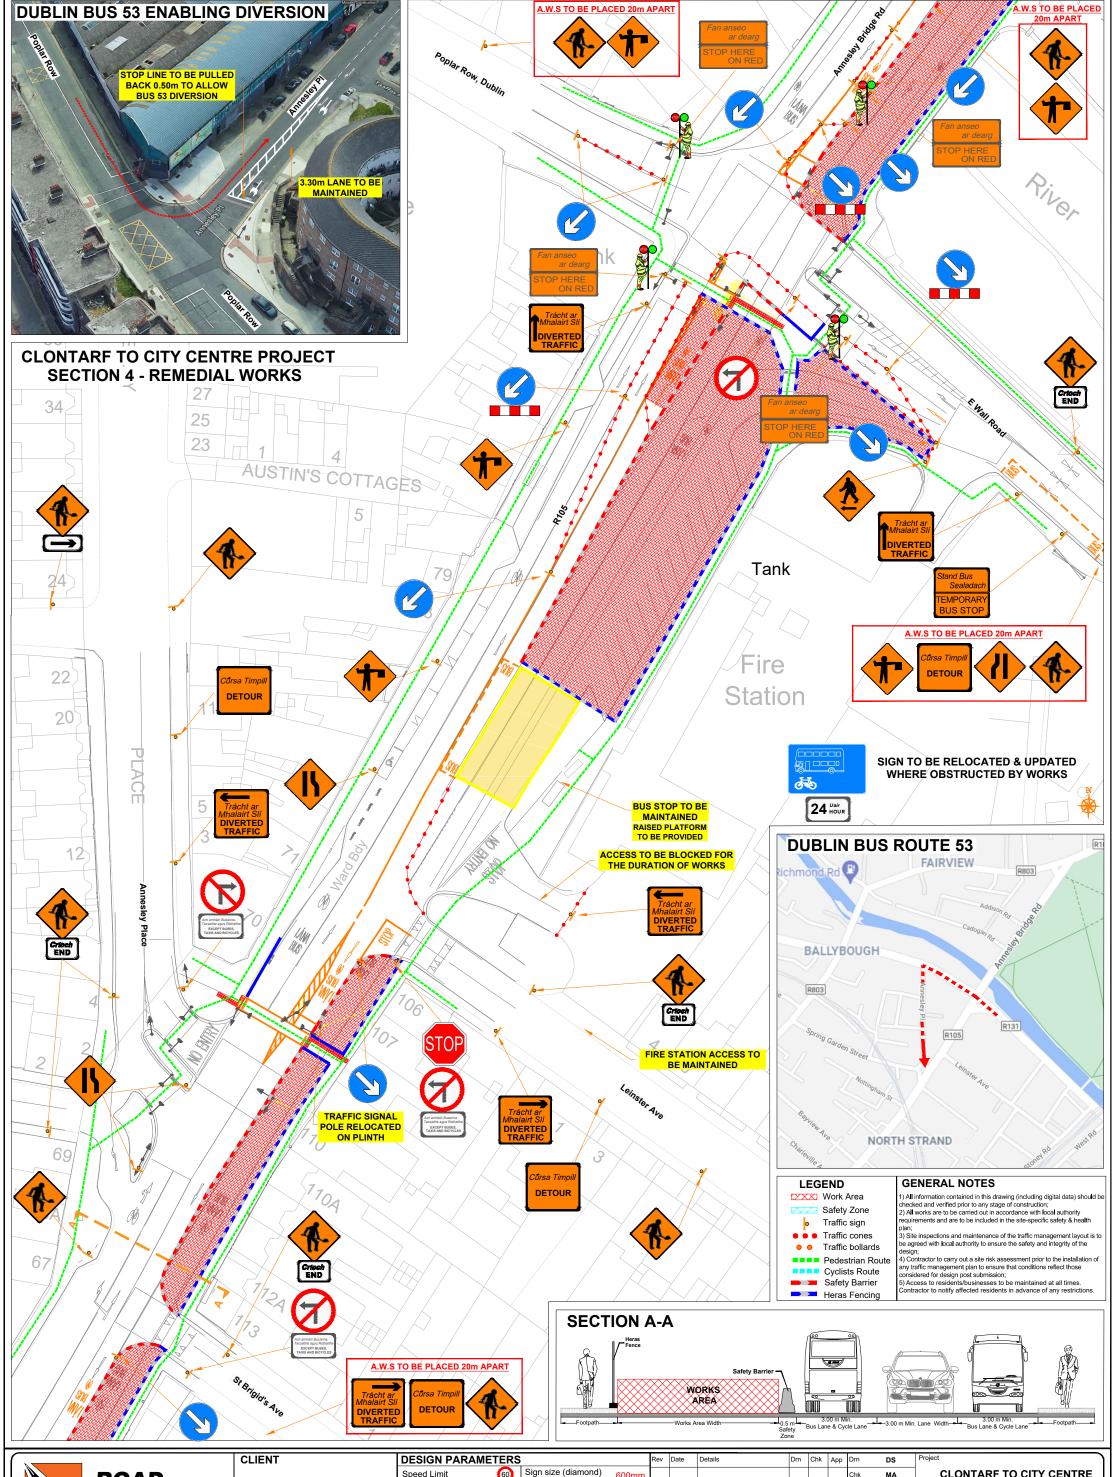

|                                                                       |                                                                                                     |  |                              | DEGIGINT ARAMETERG     |                   |                              |                           |              |                         | 1.466 |            | -                              |
|-----------------------------------------------------------------------|-----------------------------------------------------------------------------------------------------|--|------------------------------|------------------------|-------------------|------------------------------|---------------------------|--------------|-------------------------|-------|------------|--------------------------------|
|                                                                       | ROAD                                                                                                |  |                              | Speed Limit            | 60                | Sign size (diamond) 600mm    |                           |              |                         |       | Chk MA     | CLONTARF TO CITY CENTRE        |
|                                                                       | NOAD                                                                                                |  |                              | Road Classification    | 1(iv)             | Sign size (circular) 600mm   |                           |              |                         |       | App DH     | PROJECT                        |
|                                                                       | CONTROL                                                                                             |  |                              | Roadworks type         | Α                 | Minimum Cone size 750mm      |                           |              |                         |       | Date       |                                |
|                                                                       | CONTROL                                                                                             |  |                              | Number of advance sign | ns <mark>3</mark> | Cone spacing at tapers 3m    |                           |              |                         |       | 07/11/2022 | Title                          |
| Copyright Notes:                                                      |                                                                                                     |  |                              | Sign visibility        | 60m               | Cone spacing longitudinal6m  | ne spacing longitudinal6m | Scale A1 NTS | TRAFFIC MANAGEMENT PLAN |       |            |                                |
| This drawing is the property of Road Control Services Ltd. The design |                                                                                                     |  | BUILDING & CIVIL ENGINEERING | Distance between signs | 20m               | Lateral Safety Zone 0.5m     |                           |              |                         | Ŭ     | A3 NTS     | SECTION 4 - REMEDIAL WORKS     |
|                                                                       | erein is strictly confidential. This document is not<br>disclosed or circulated in whole or in part |  |                              | Taper at lane          | 1 in 10           | Longitudinal Safety Zone 15m |                           |              |                         |       | Stage      |                                |
| without prior written con                                             |                                                                                                     |  |                              | Taper at hard shoulder | N/A               | Minimum lane width 3.0m      |                           |              |                         |       |            | Drawing No C21020 00 066 Rev 0 |
|                                                                       | Road Control Services Ltd. Curraphil. Prosperous. Co Kildare * info@roadcontrol.ie® 2022            |  |                              |                        |                   |                              |                           | 1            |                         |       |            |                                |