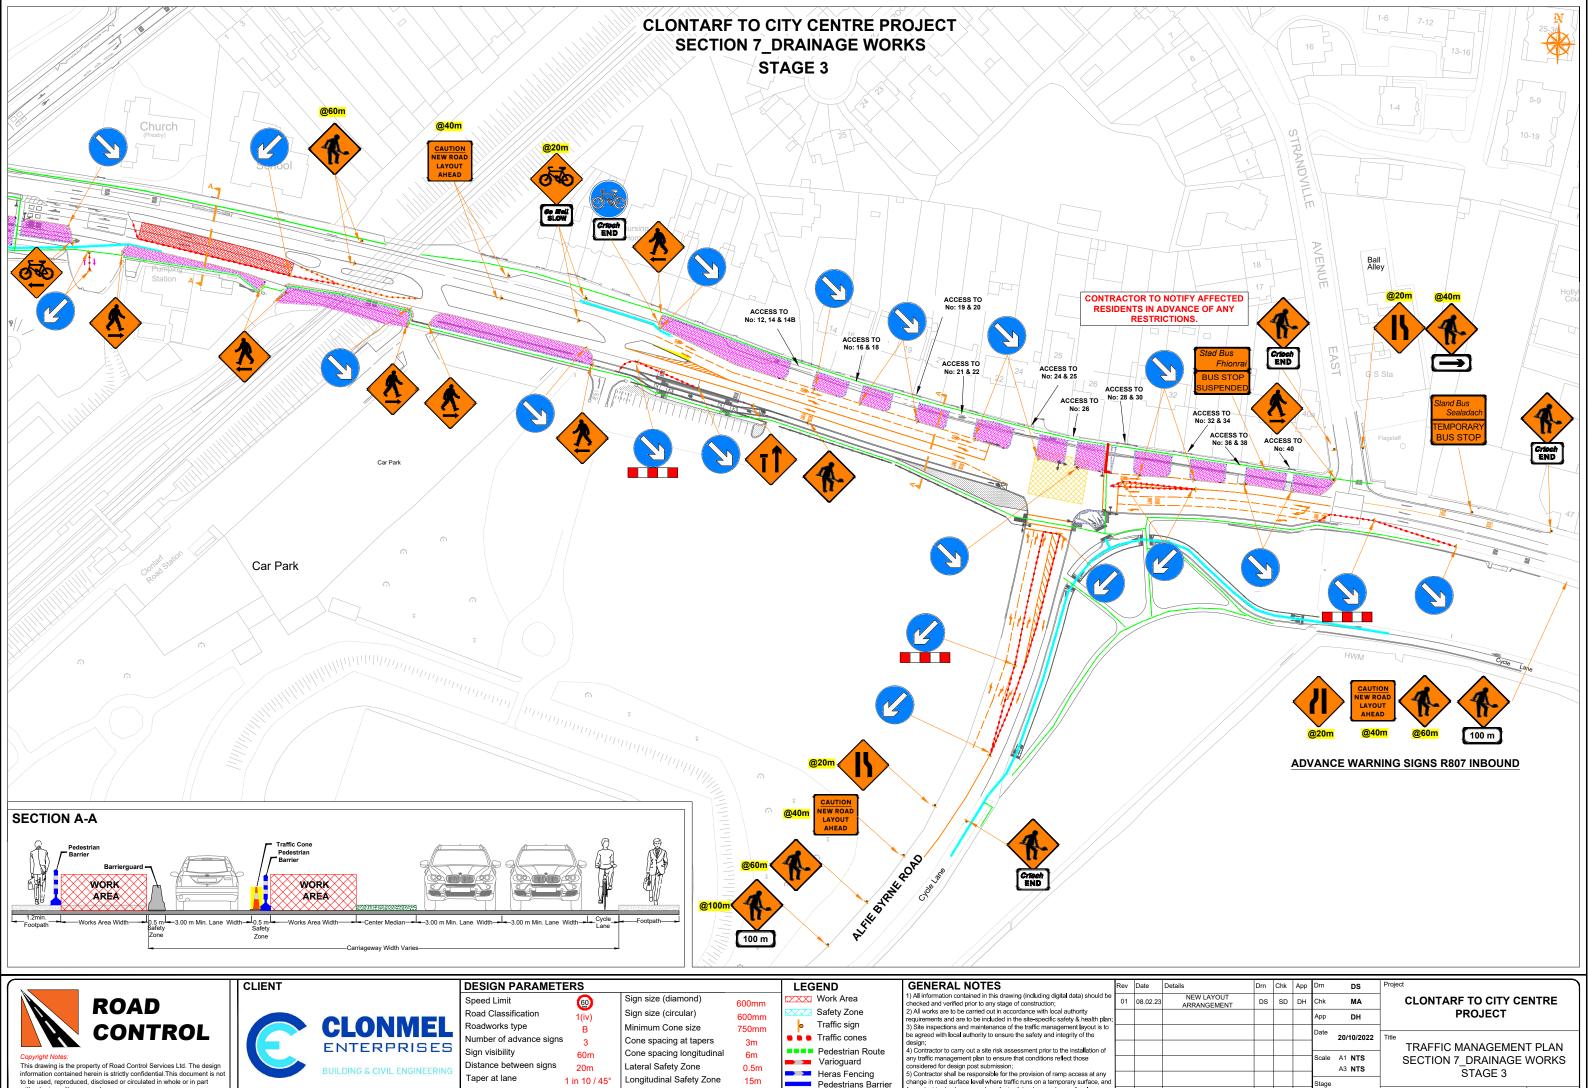

SECTION 7\_DRAINAGE WORKS STAGE 3 CONSTRUCTION Drawing No C21020\_00\_060C Rev 01