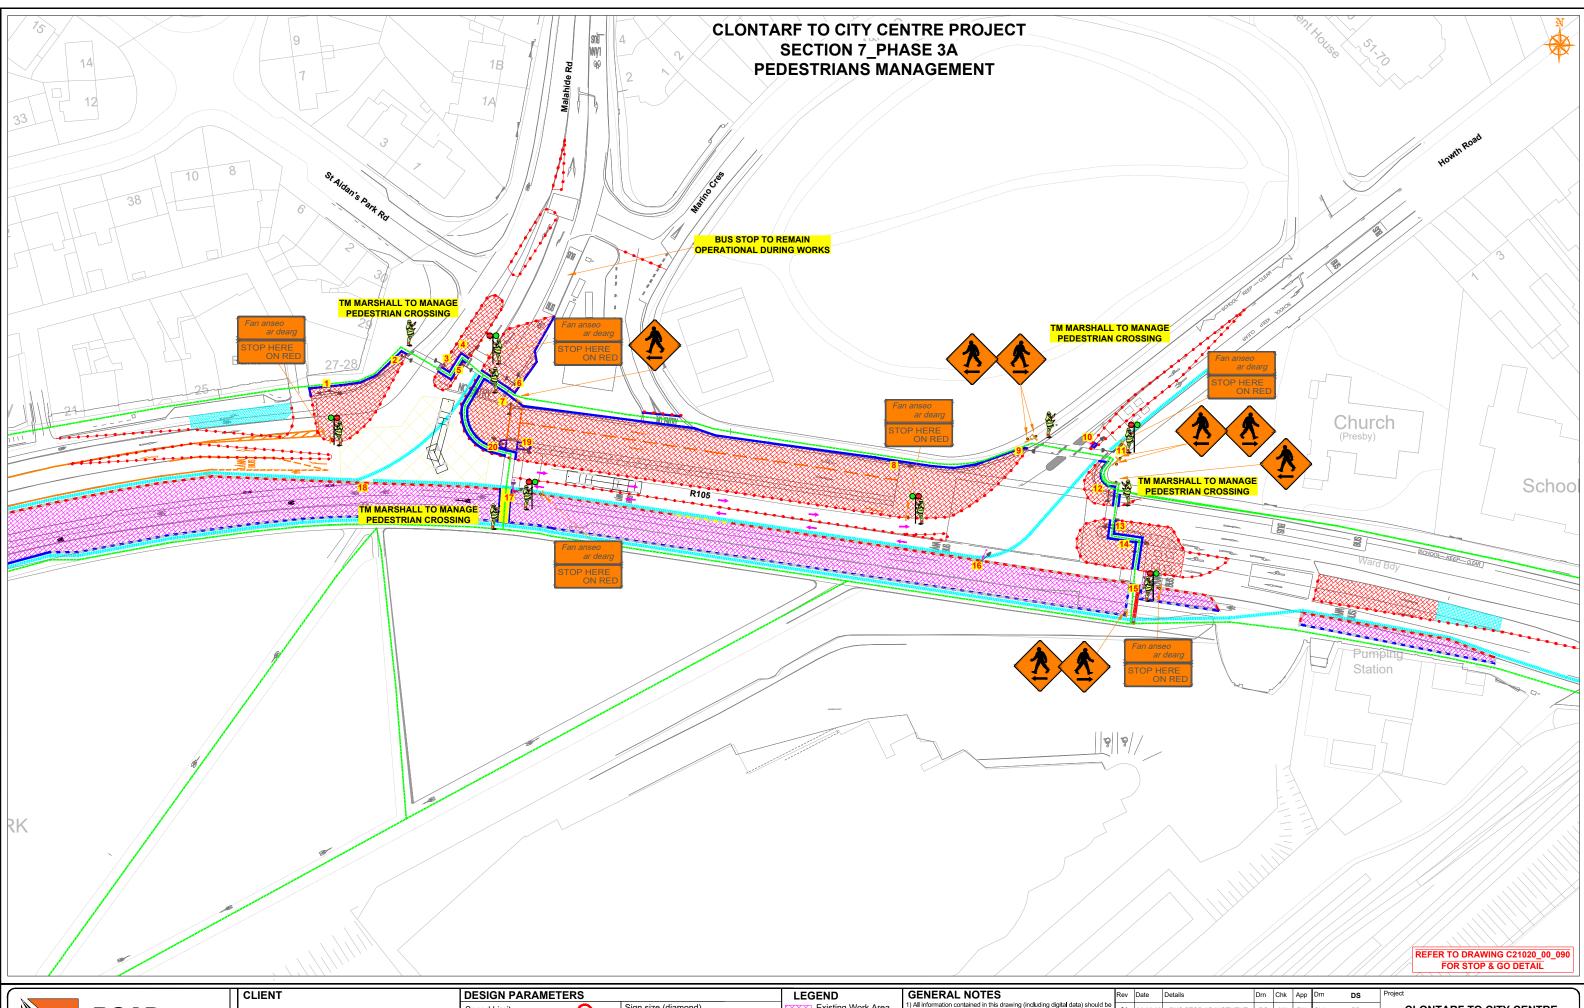

|                                                                                                                                                      | CLIENT |                               | DESIGN PARAMETE         | RS            |                           |       | LEGEND                                                                                                                                                                                                                                                                                                                                                                                                                                                                                                                                                                                                                                                                                                                                                                                                                                                                                                                                                                                                                                                                                                                                                                                                                                                                                                                                                                                                                                                                                                                                                                                                                                                                                                                                                                                                                                                                                                                                                                      |                                                                                                                                                                         | Rev Date | Details                  | Drn | Chk App | Drn    | DS                                           | Project                          |
|------------------------------------------------------------------------------------------------------------------------------------------------------|--------|-------------------------------|-------------------------|---------------|---------------------------|-------|-----------------------------------------------------------------------------------------------------------------------------------------------------------------------------------------------------------------------------------------------------------------------------------------------------------------------------------------------------------------------------------------------------------------------------------------------------------------------------------------------------------------------------------------------------------------------------------------------------------------------------------------------------------------------------------------------------------------------------------------------------------------------------------------------------------------------------------------------------------------------------------------------------------------------------------------------------------------------------------------------------------------------------------------------------------------------------------------------------------------------------------------------------------------------------------------------------------------------------------------------------------------------------------------------------------------------------------------------------------------------------------------------------------------------------------------------------------------------------------------------------------------------------------------------------------------------------------------------------------------------------------------------------------------------------------------------------------------------------------------------------------------------------------------------------------------------------------------------------------------------------------------------------------------------------------------------------------------------------|-------------------------------------------------------------------------------------------------------------------------------------------------------------------------|----------|--------------------------|-----|---------|--------|----------------------------------------------|----------------------------------|
| ROAD                                                                                                                                                 |        |                               | Speed Limit             | 60)           | Sign size (diamond)       | 600mm | Existing Work Area                                                                                                                                                                                                                                                                                                                                                                                                                                                                                                                                                                                                                                                                                                                                                                                                                                                                                                                                                                                                                                                                                                                                                                                                                                                                                                                                                                                                                                                                                                                                                                                                                                                                                                                                                                                                                                                                                                                                                          | <ol> <li>All information contained in this drawing (including digital data) should be<br/>checked and verified prior to any stage of construction;</li> </ol>           | 01 02.0  | 2.23 BUS STOP ADJUSTMENT | DS  | MA DH   | Chk    | SD                                           | CLONTARF TO CITY CENTRE          |
|                                                                                                                                                      |        | <b>CLONMEL</b><br>ENTERPRISES | Road Classification     | A/B           | Sign size (circular)      | 600mm | Extended Work Area                                                                                                                                                                                                                                                                                                                                                                                                                                                                                                                                                                                                                                                                                                                                                                                                                                                                                                                                                                                                                                                                                                                                                                                                                                                                                                                                                                                                                                                                                                                                                                                                                                                                                                                                                                                                                                                                                                                                                          | requirements and are to be included in the site-specific safety & health plan<br>3) Site inspections and maintenance of the traffic management layout is to             |          |                          |     |         | App DH | DH                                           | PROJECT                          |
|                                                                                                                                                      |        |                               | Roadworks type          |               | Minimum Cone size         | 750mm | <ul> <li>Traffic sign</li> </ul>                                                                                                                                                                                                                                                                                                                                                                                                                                                                                                                                                                                                                                                                                                                                                                                                                                                                                                                                                                                                                                                                                                                                                                                                                                                                                                                                                                                                                                                                                                                                                                                                                                                                                                                                                                                                                                                                                                                                            |                                                                                                                                                                         |          |                          |     |         |        |                                              |                                  |
|                                                                                                                                                      |        |                               | Number of advance signs |               | Cone spacing at tapers    | 3m    | Tanic cones                                                                                                                                                                                                                                                                                                                                                                                                                                                                                                                                                                                                                                                                                                                                                                                                                                                                                                                                                                                                                                                                                                                                                                                                                                                                                                                                                                                                                                                                                                                                                                                                                                                                                                                                                                                                                                                                                                                                                                 | be agreed with local authority to ensure the safety and integrity of the design;                                                                                        |          |                          |     |         |        |                                              |                                  |
| Copyright Notes:                                                                                                                                     |        | ENTERPRISES                   | Sign visibility         | 60m           | Cone spacing longitudinal | 6m    | Pedestrian Route                                                                                                                                                                                                                                                                                                                                                                                                                                                                                                                                                                                                                                                                                                                                                                                                                                                                                                                                                                                                                                                                                                                                                                                                                                                                                                                                                                                                                                                                                                                                                                                                                                                                                                                                                                                                                                                                                                                                                            | <ol> <li>Contractor to carry out a site risk assessment prior to the installation of<br/>any traffic management plan to ensure that conditions reflect those</li> </ol> |          |                          |     |         | Scale  | A1 NTS                                       | - TRAFFIC MANAGEMENT PLAN        |
| This drawing is the property of Road Control Services Ltd. The design<br>information contained herein is strictly confidential. This document is not |        | BUILDING & CIVIL ENGINEERING  | Distance between signs  | 20m           | Lateral Safety Zone       | 0.5m  | <ul> <li>Varioguard considered for design post submission;</li> <li>Heras Fencing charge in considered for design post submission;</li> <li>Considered for design</li></ul> | considered for design post submission;                                                                                                                                  |          |                          |     |         | A3 NTS | SECTION 7_PHASE 3A<br>PEDESTRIANS MANAGEMENT |                                  |
| to be used, reproduced, disclosed or circulated in whole or in part                                                                                  |        |                               | Taper at lane           | 1 in 10 / 45° | Longitudinal Safety Zone  | 15m   |                                                                                                                                                                                                                                                                                                                                                                                                                                                                                                                                                                                                                                                                                                                                                                                                                                                                                                                                                                                                                                                                                                                                                                                                                                                                                                                                                                                                                                                                                                                                                                                                                                                                                                                                                                                                                                                                                                                                                                             | change in road surface level where traffic runs on a temporary surface, and                                                                                             |          |                          |     |         | Stage  |                                              |                                  |
| without prior written consent.<br>Read Control Services Ltd, Curraphil, Prosperous, Co Kildare * integroadcontrol is <sup>0</sup> 2007               |        |                               | Taper at hard shoulder  | N/A           | Minimum lane width        | 3.0m  |                                                                                                                                                                                                                                                                                                                                                                                                                                                                                                                                                                                                                                                                                                                                                                                                                                                                                                                                                                                                                                                                                                                                                                                                                                                                                                                                                                                                                                                                                                                                                                                                                                                                                                                                                                                                                                                                                                                                                                             | for pedestrian/cycle ramps where footpath/cycle-ways have a level<br>discontinuity as per result of the works.                                                          |          |                          |     |         | CONS   | STRUCTION                                    | Drawing No C21020_00_090A Rev 01 |