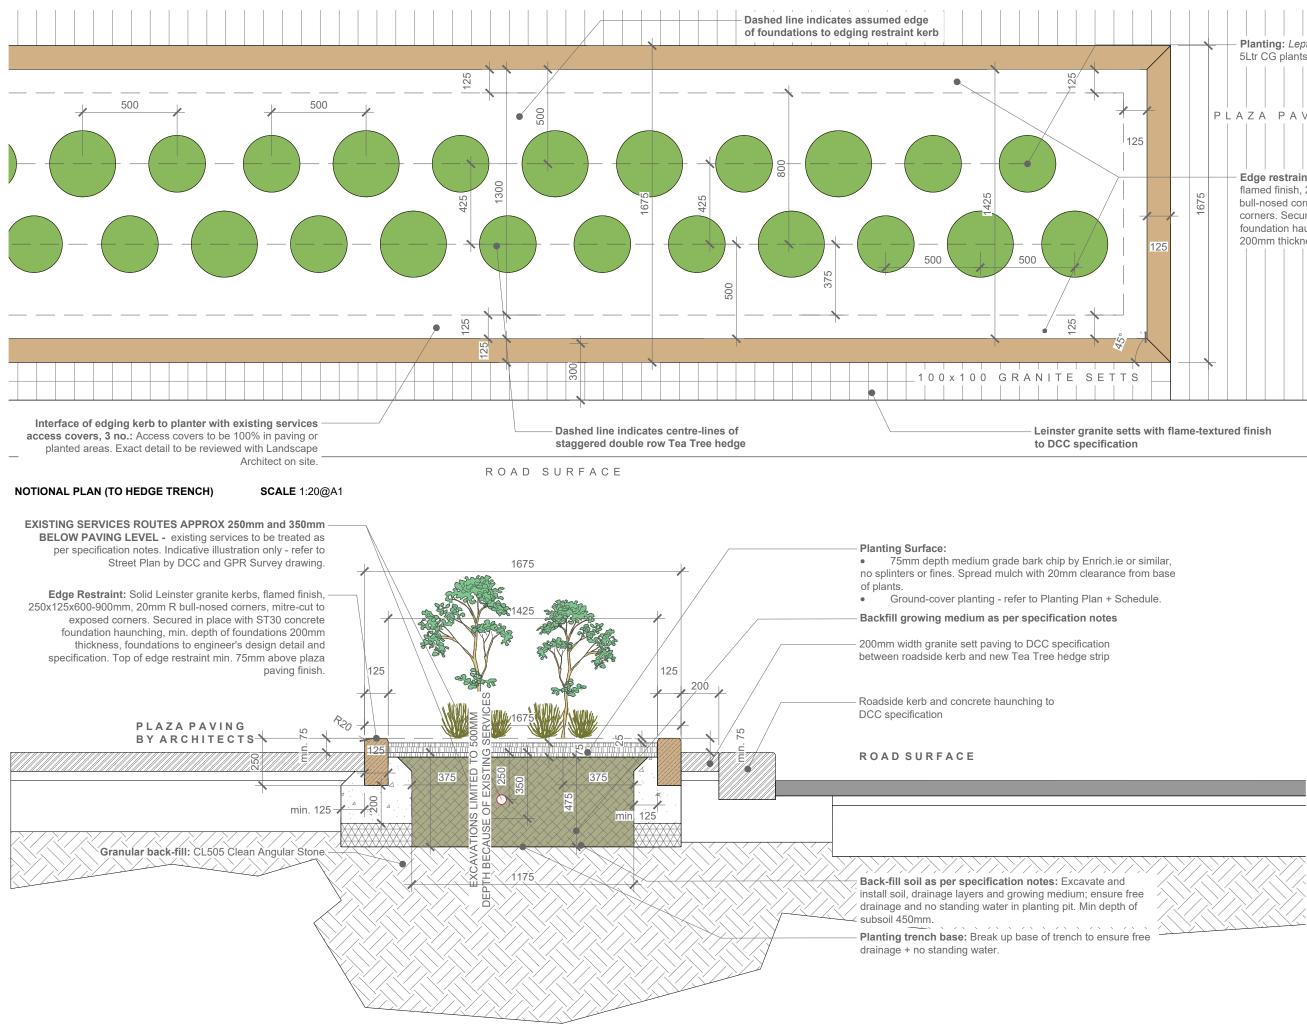

|   | Planting: Leptospermum scoparium 'Red Damask'<br>5Ltr CG plants planted at 4 per m <sup>2</sup> density                                                                                                                                                     |          |  |     |  |  |  |  |  |    |  |
|---|-------------------------------------------------------------------------------------------------------------------------------------------------------------------------------------------------------------------------------------------------------------|----------|--|-----|--|--|--|--|--|----|--|
|   |                                                                                                                                                                                                                                                             | P L      |  | P A |  |  |  |  |  | TS |  |
| _ | Edge restraint: Solid Leinster granite kerb,<br>flamed finish, 250x125x600-900mm, 20mm R<br>bull-nosed corners, mitre-cut to exposed<br>corners. Secured in place with ST30 concrete<br>foundation haunching, min. depth of foundations<br>200mm thickness. |          |  |     |  |  |  |  |  |    |  |
|   |                                                                                                                                                                                                                                                             |          |  |     |  |  |  |  |  |    |  |
|   |                                                                                                                                                                                                                                                             | <b>S</b> |  |     |  |  |  |  |  |    |  |

## ROADSIDE KERB

| dandscape<br>esign<br>services                                                                                                                                                                                                                                                                                                                                                                                   |                         |                                                                                  |               |  |  |  |  |  |  |  |
|------------------------------------------------------------------------------------------------------------------------------------------------------------------------------------------------------------------------------------------------------------------------------------------------------------------------------------------------------------------------------------------------------------------|-------------------------|----------------------------------------------------------------------------------|---------------|--|--|--|--|--|--|--|
| LANDSCAPE ARCHITECTS & CONSULTANTS<br>Boden Park, Bullydoden, Dulklin 14, Iveland E 01 9143397 - kinloğlandscapedesigin.le<br>PROJECT PROPOSED PUBLIC REALM WORKS, LESSON STREET, DUBLIN 2                                                                                                                                                                                                                       |                         |                                                                                  |               |  |  |  |  |  |  |  |
| CLIENT<br>DUBLIN CITY COUNCIL<br>JOB NO.<br>19 150                                                                                                                                                                                                                                                                                                                                                               |                         | PROJECT ARCHITECT<br>DUBLIN CITY COUNCIL<br>PLANNING REFERENCE<br>NOT APPLICABLE |               |  |  |  |  |  |  |  |
| INCLAPPLICABLE DRAWING CONSTRUCTION + PLANTING DETAILS (HEDGE) DRAWING NO.                                                                                                                                                                                                                                                                                                                                       |                         |                                                                                  |               |  |  |  |  |  |  |  |
| 19_150_LA_P-04<br>DRAWN BY<br>J COUGHLAN MILI                                                                                                                                                                                                                                                                                                                                                                    | CHECKED<br>COLM KENNY M | DATE<br>L/ 2022-06-15                                                            |               |  |  |  |  |  |  |  |
| STATUS:<br>TENDER                                                                                                                                                                                                                                                                                                                                                                                                | SCALE<br>1:20 @ A3      |                                                                                  | REVISION<br>H |  |  |  |  |  |  |  |
| NOTES:<br>Al descrisions are in millimeters unless oftenzies stated and shall be checked and confirmed by the contractor on elle. Any<br>descrepancies shall be immediately reported to the landscape architects. Work to figured dimensions only -/De not scale from<br>daming. Do NK 35m. Not for Constitution Planoses unless Specifically Mahad.<br>© THIS DRAWING IS COPYRIGHT OF LANDSCAPE DESIGN SERVICES |                         |                                                                                  |               |  |  |  |  |  |  |  |