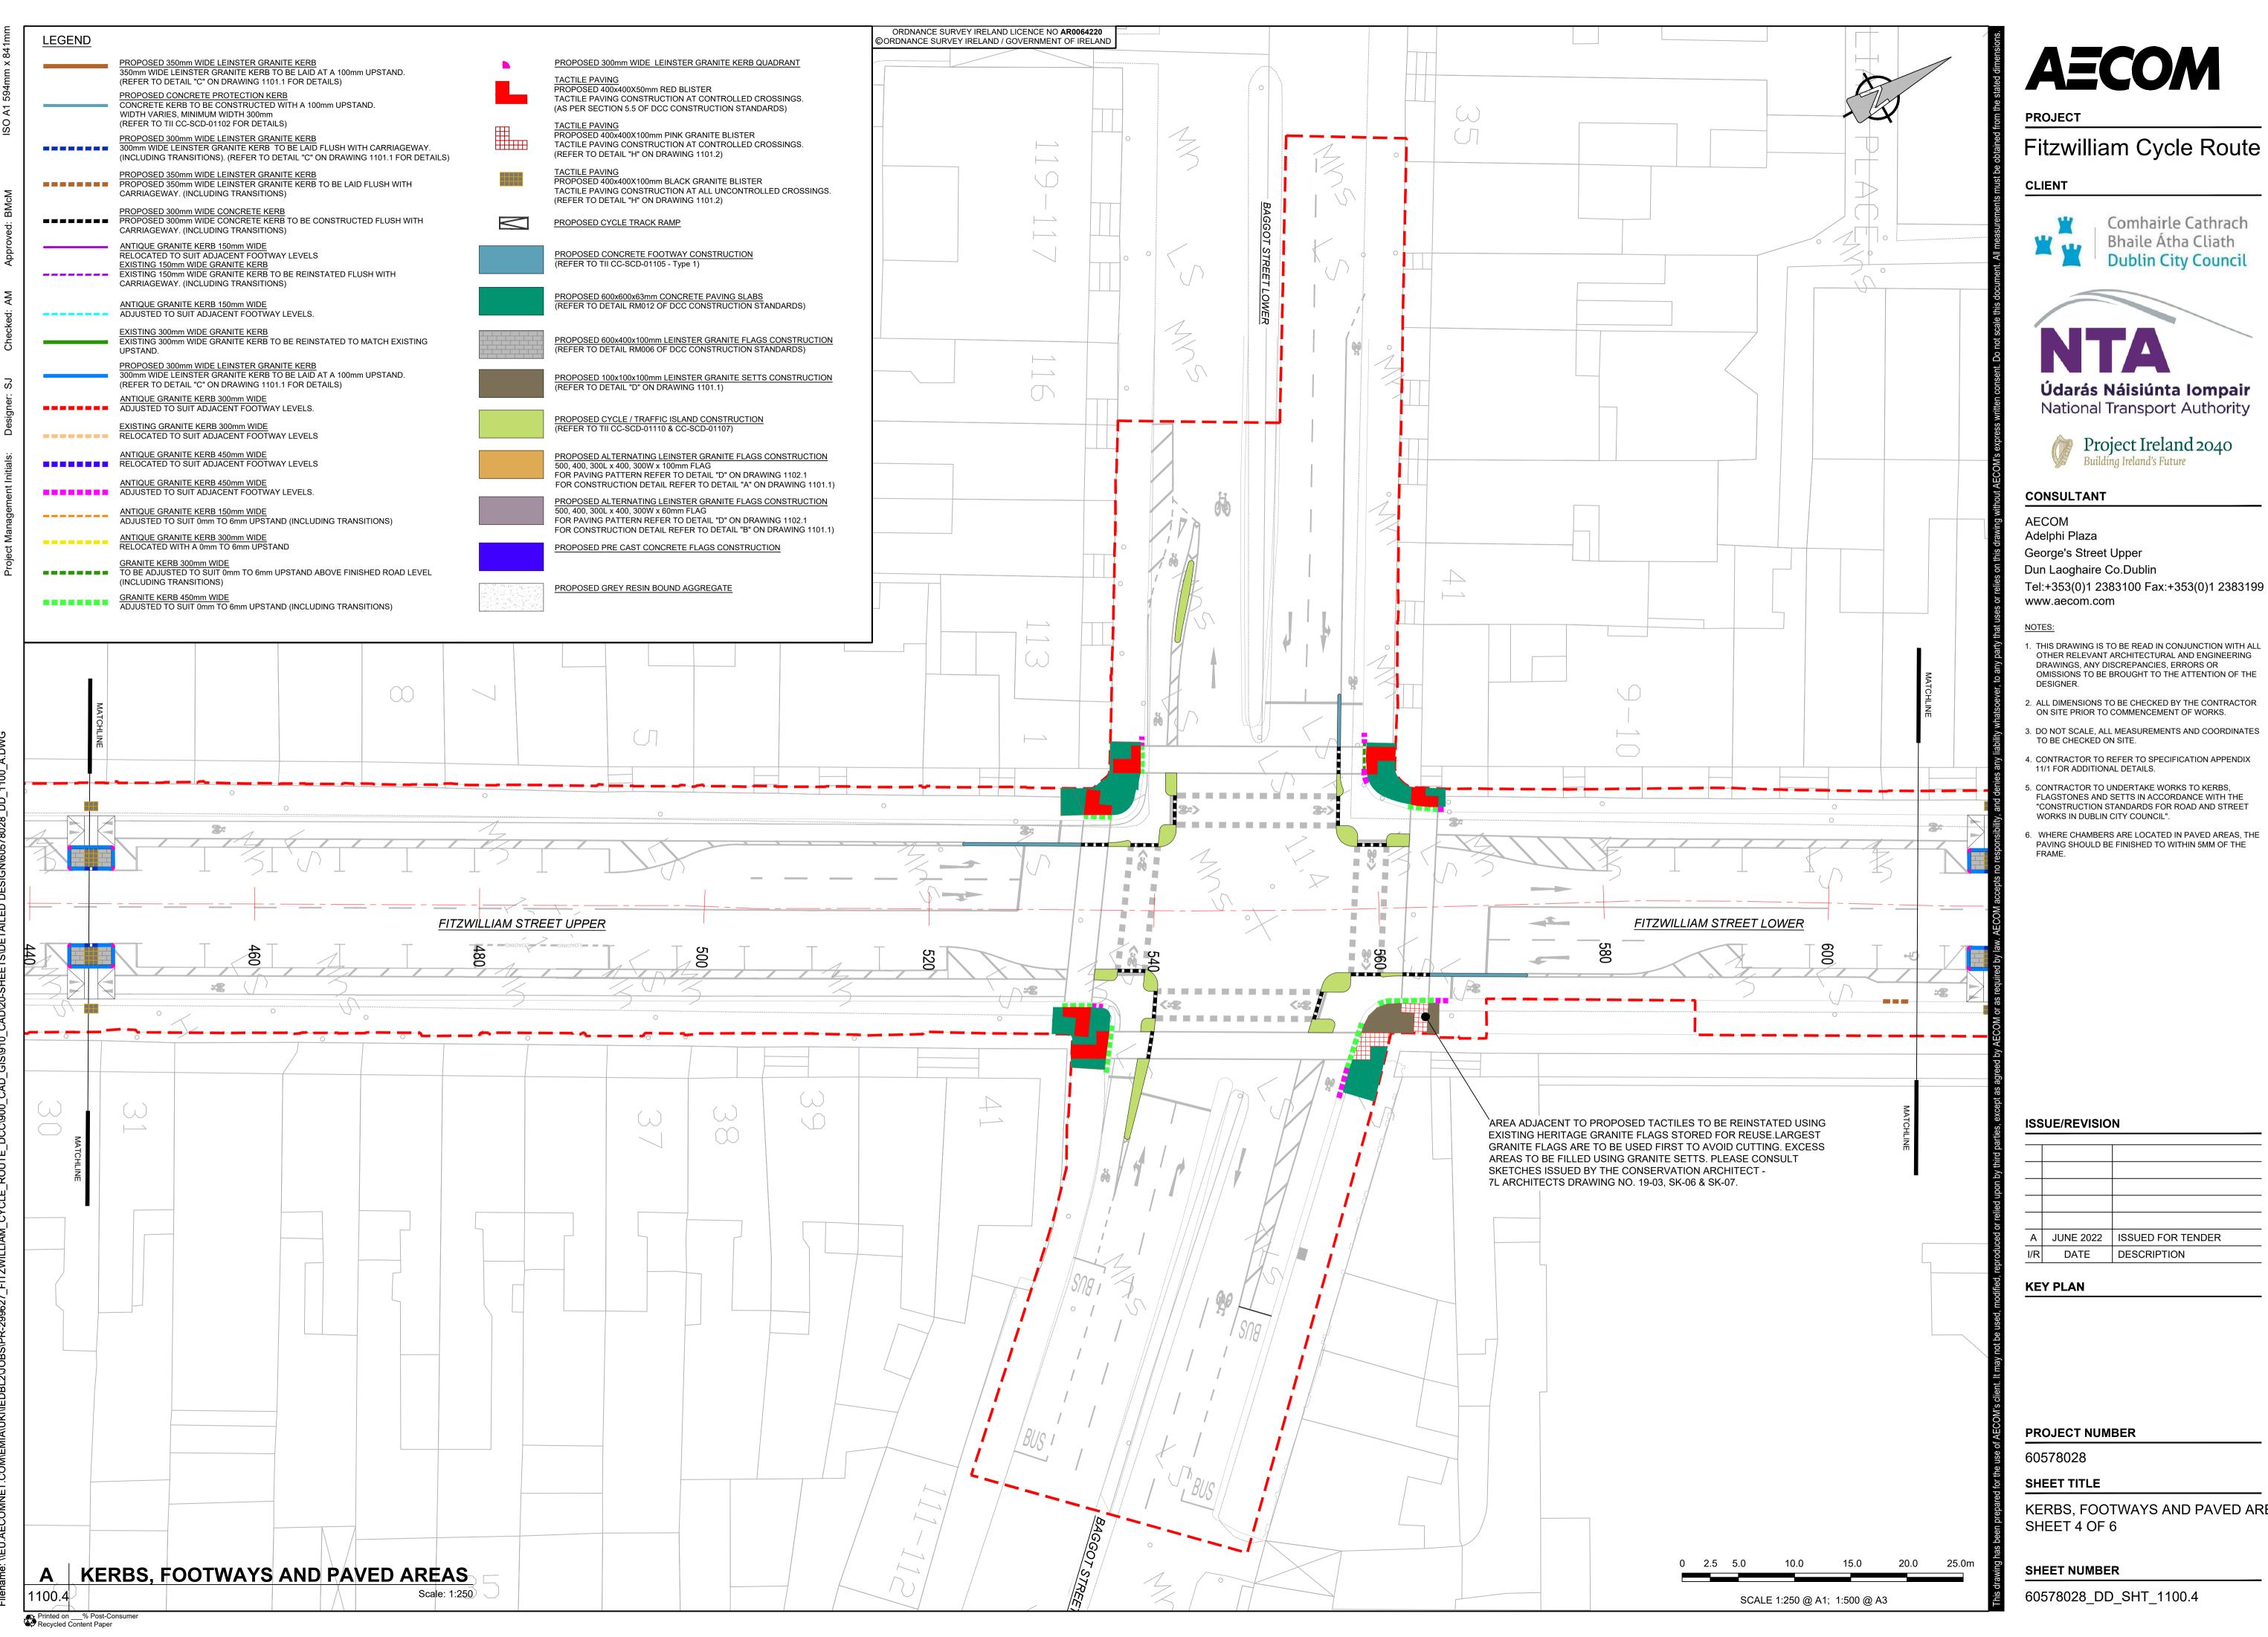

Comhairle Cathrach Bhaile Átha Cliath **Dublin City Council** 

Údarás Náisiúnta Iompair National Transport Authority

Tel:+353(0)1 2383100 Fax:+353(0)1 2383199

- . THIS DRAWING IS TO BE READ IN CONJUNCTION WITH ALL OTHER RELEVANT ARCHITECTURAL AND ENGINEERING DRAWINGS, ANY DISCREPANCIES, ERRORS OR OMISSIONS TO BE BROUGHT TO THE ATTENTION OF THE
- 2. ALL DIMENSIONS TO BE CHECKED BY THE CONTRACTOR
- 3. DO NOT SCALE, ALL MEASUREMENTS AND COORDINATES
- 4. CONTRACTOR TO REFER TO SPECIFICATION APPENDIX
- . CONTRACTOR TO UNDERTAKE WORKS TO KERBS, FLAGSTONES AND SETTS IN ACCORDANCE WITH THE "CONSTRUCTION STANDARDS FOR ROAD AND STREET
- WHERE CHAMBERS ARE LOCATED IN PAVED AREAS, THE PAVING SHOULD BE FINISHED TO WITHIN 5MM OF THE

| Α   | JUNE 2022 | ISSUED FOR TENDER |
|-----|-----------|-------------------|
| I/R | DATE      | DESCRIPTION       |

KERBS, FOOTWAYS AND PAVED AREAS