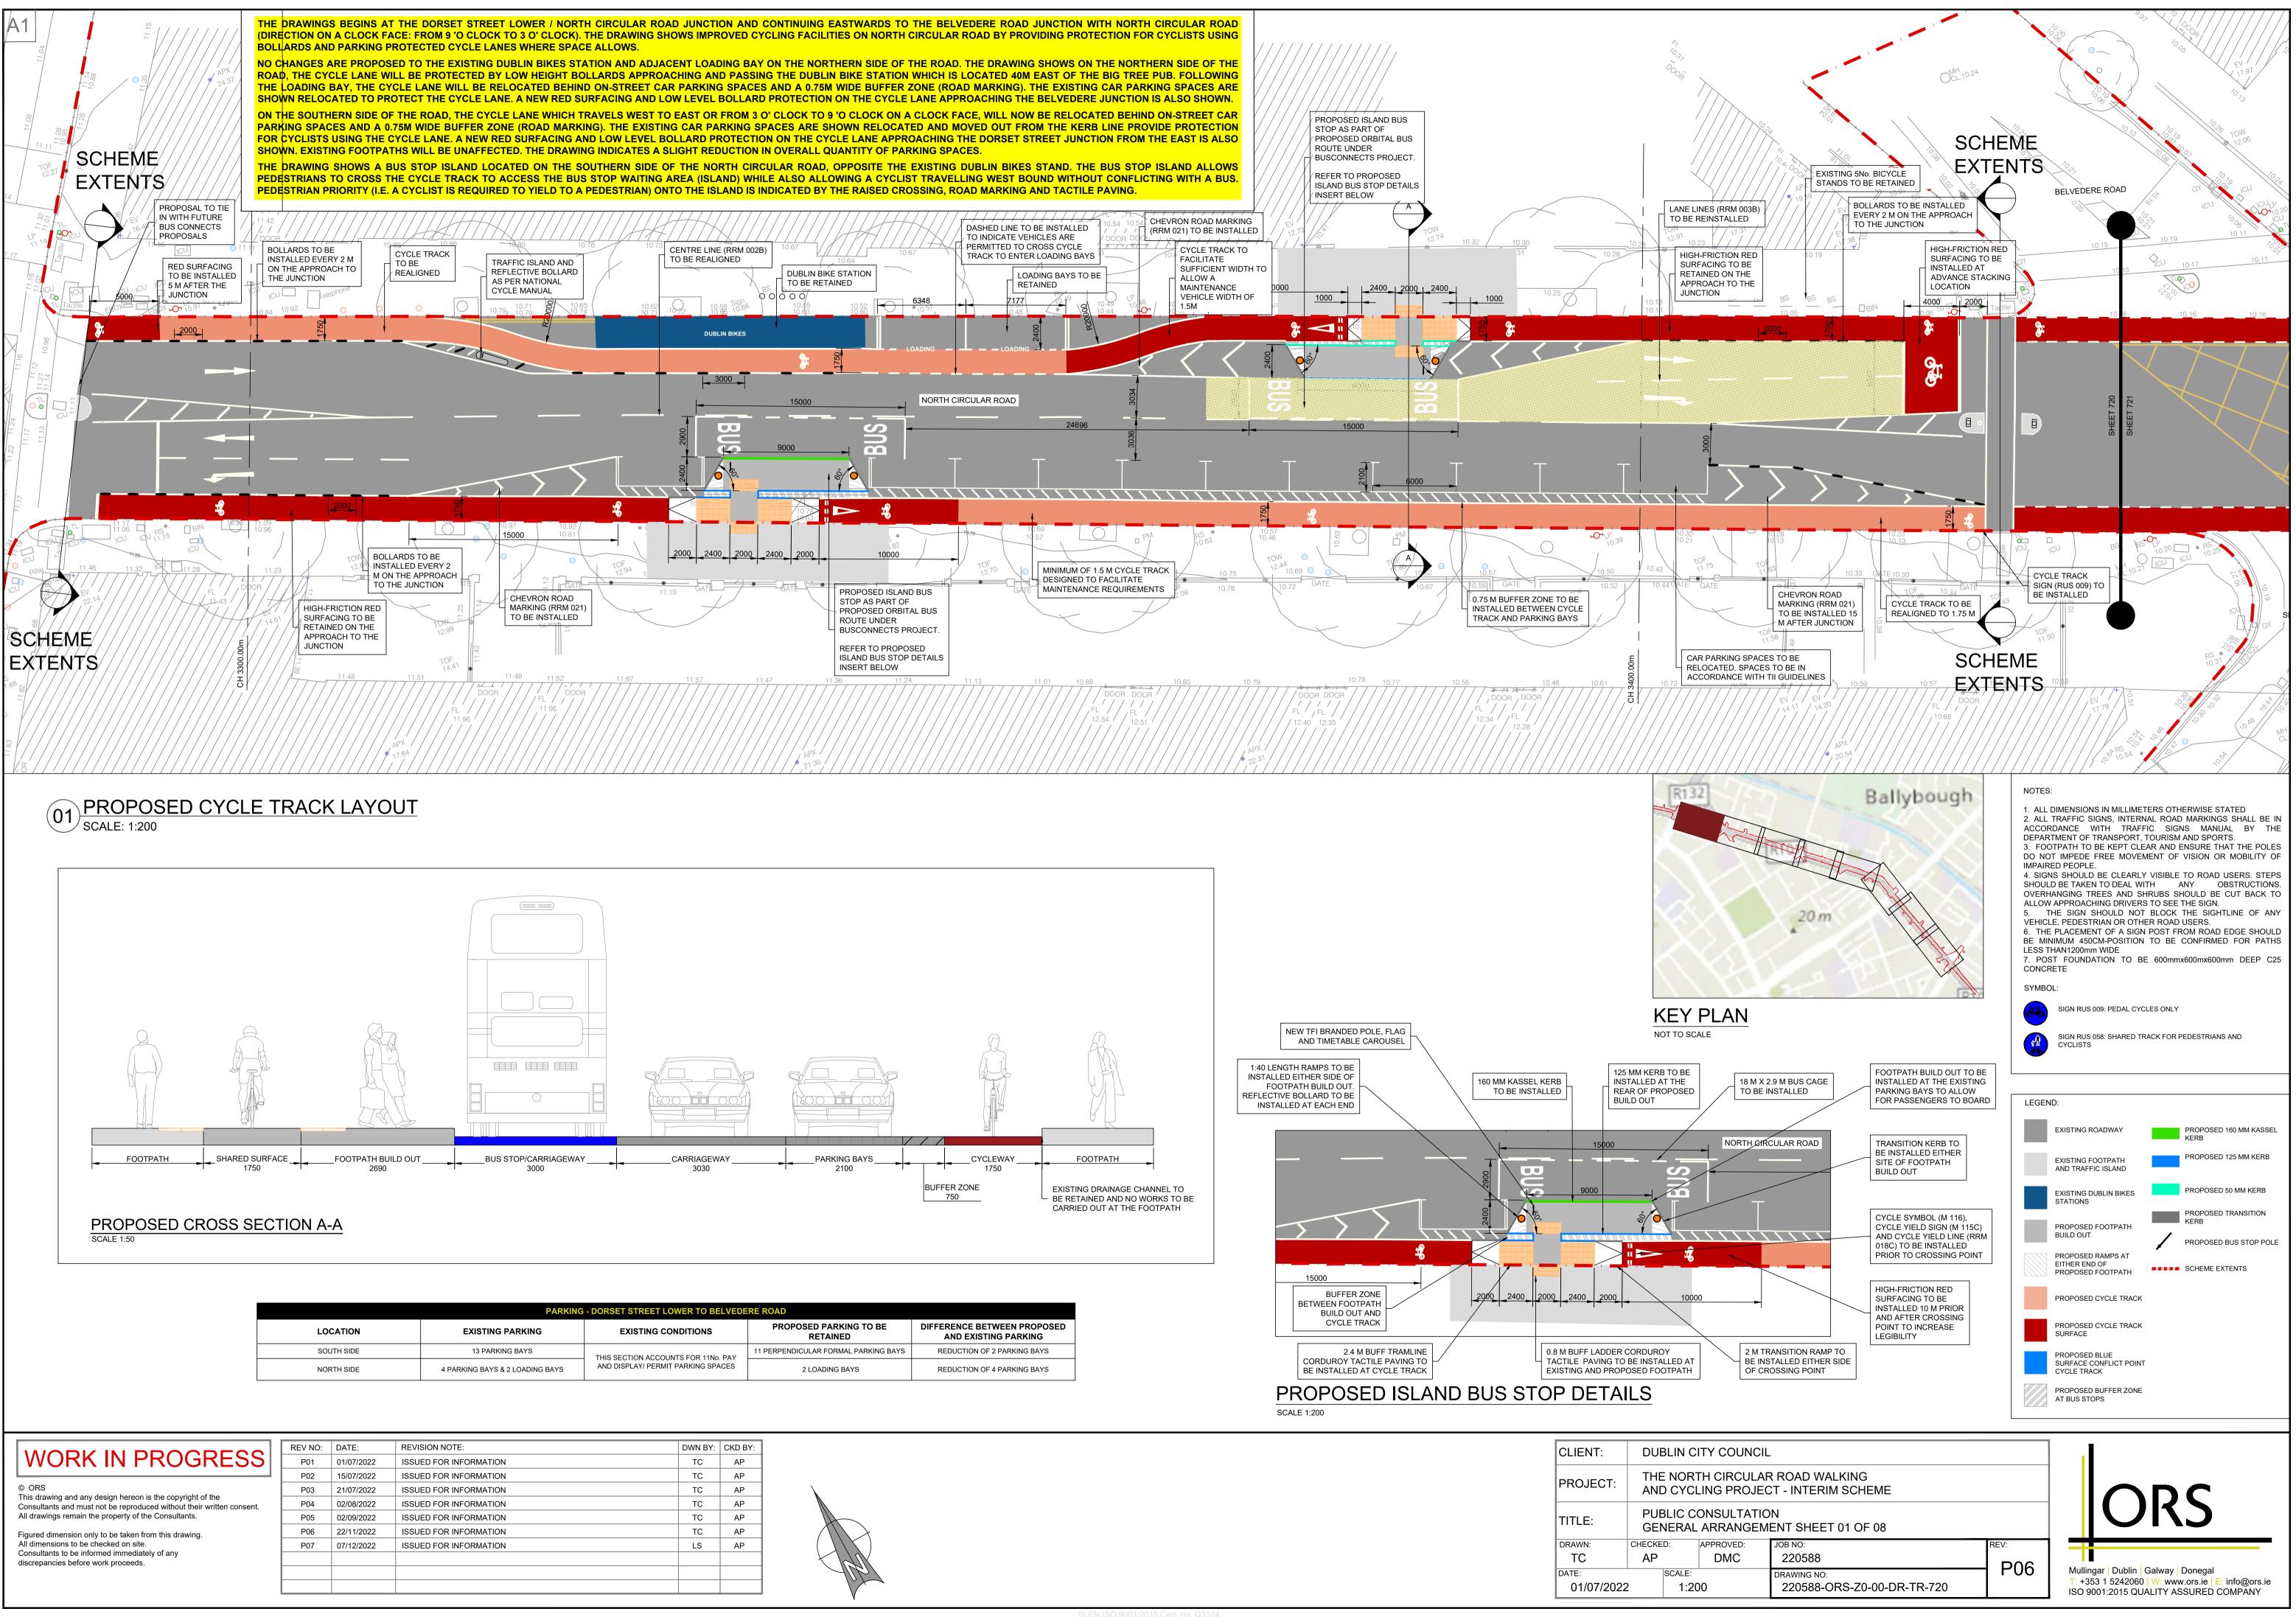

| PARKING - DORSET STREET LOWER TO BELVEDERE ROAD |                                 |                                     |                                |  |  |  |
|-------------------------------------------------|---------------------------------|-------------------------------------|--------------------------------|--|--|--|
| LOCATION                                        | EXISTING PARKING                | EXISTING CONDITIONS                 | PROPOSED PARKING T<br>RETAINED |  |  |  |
| SOUTH SIDE                                      | 13 PARKING BAYS                 | THIS SECTION ACCOUNTS FOR 11No. PAY | 11 PERPENDICULAR FORMAL PA     |  |  |  |
| NORTH SIDE                                      | 4 PARKING BAYS & 2 LOADING BAYS | AND DISPLAY/ PERMIT PARKING SPACES  | 2 LOADING BAYS                 |  |  |  |