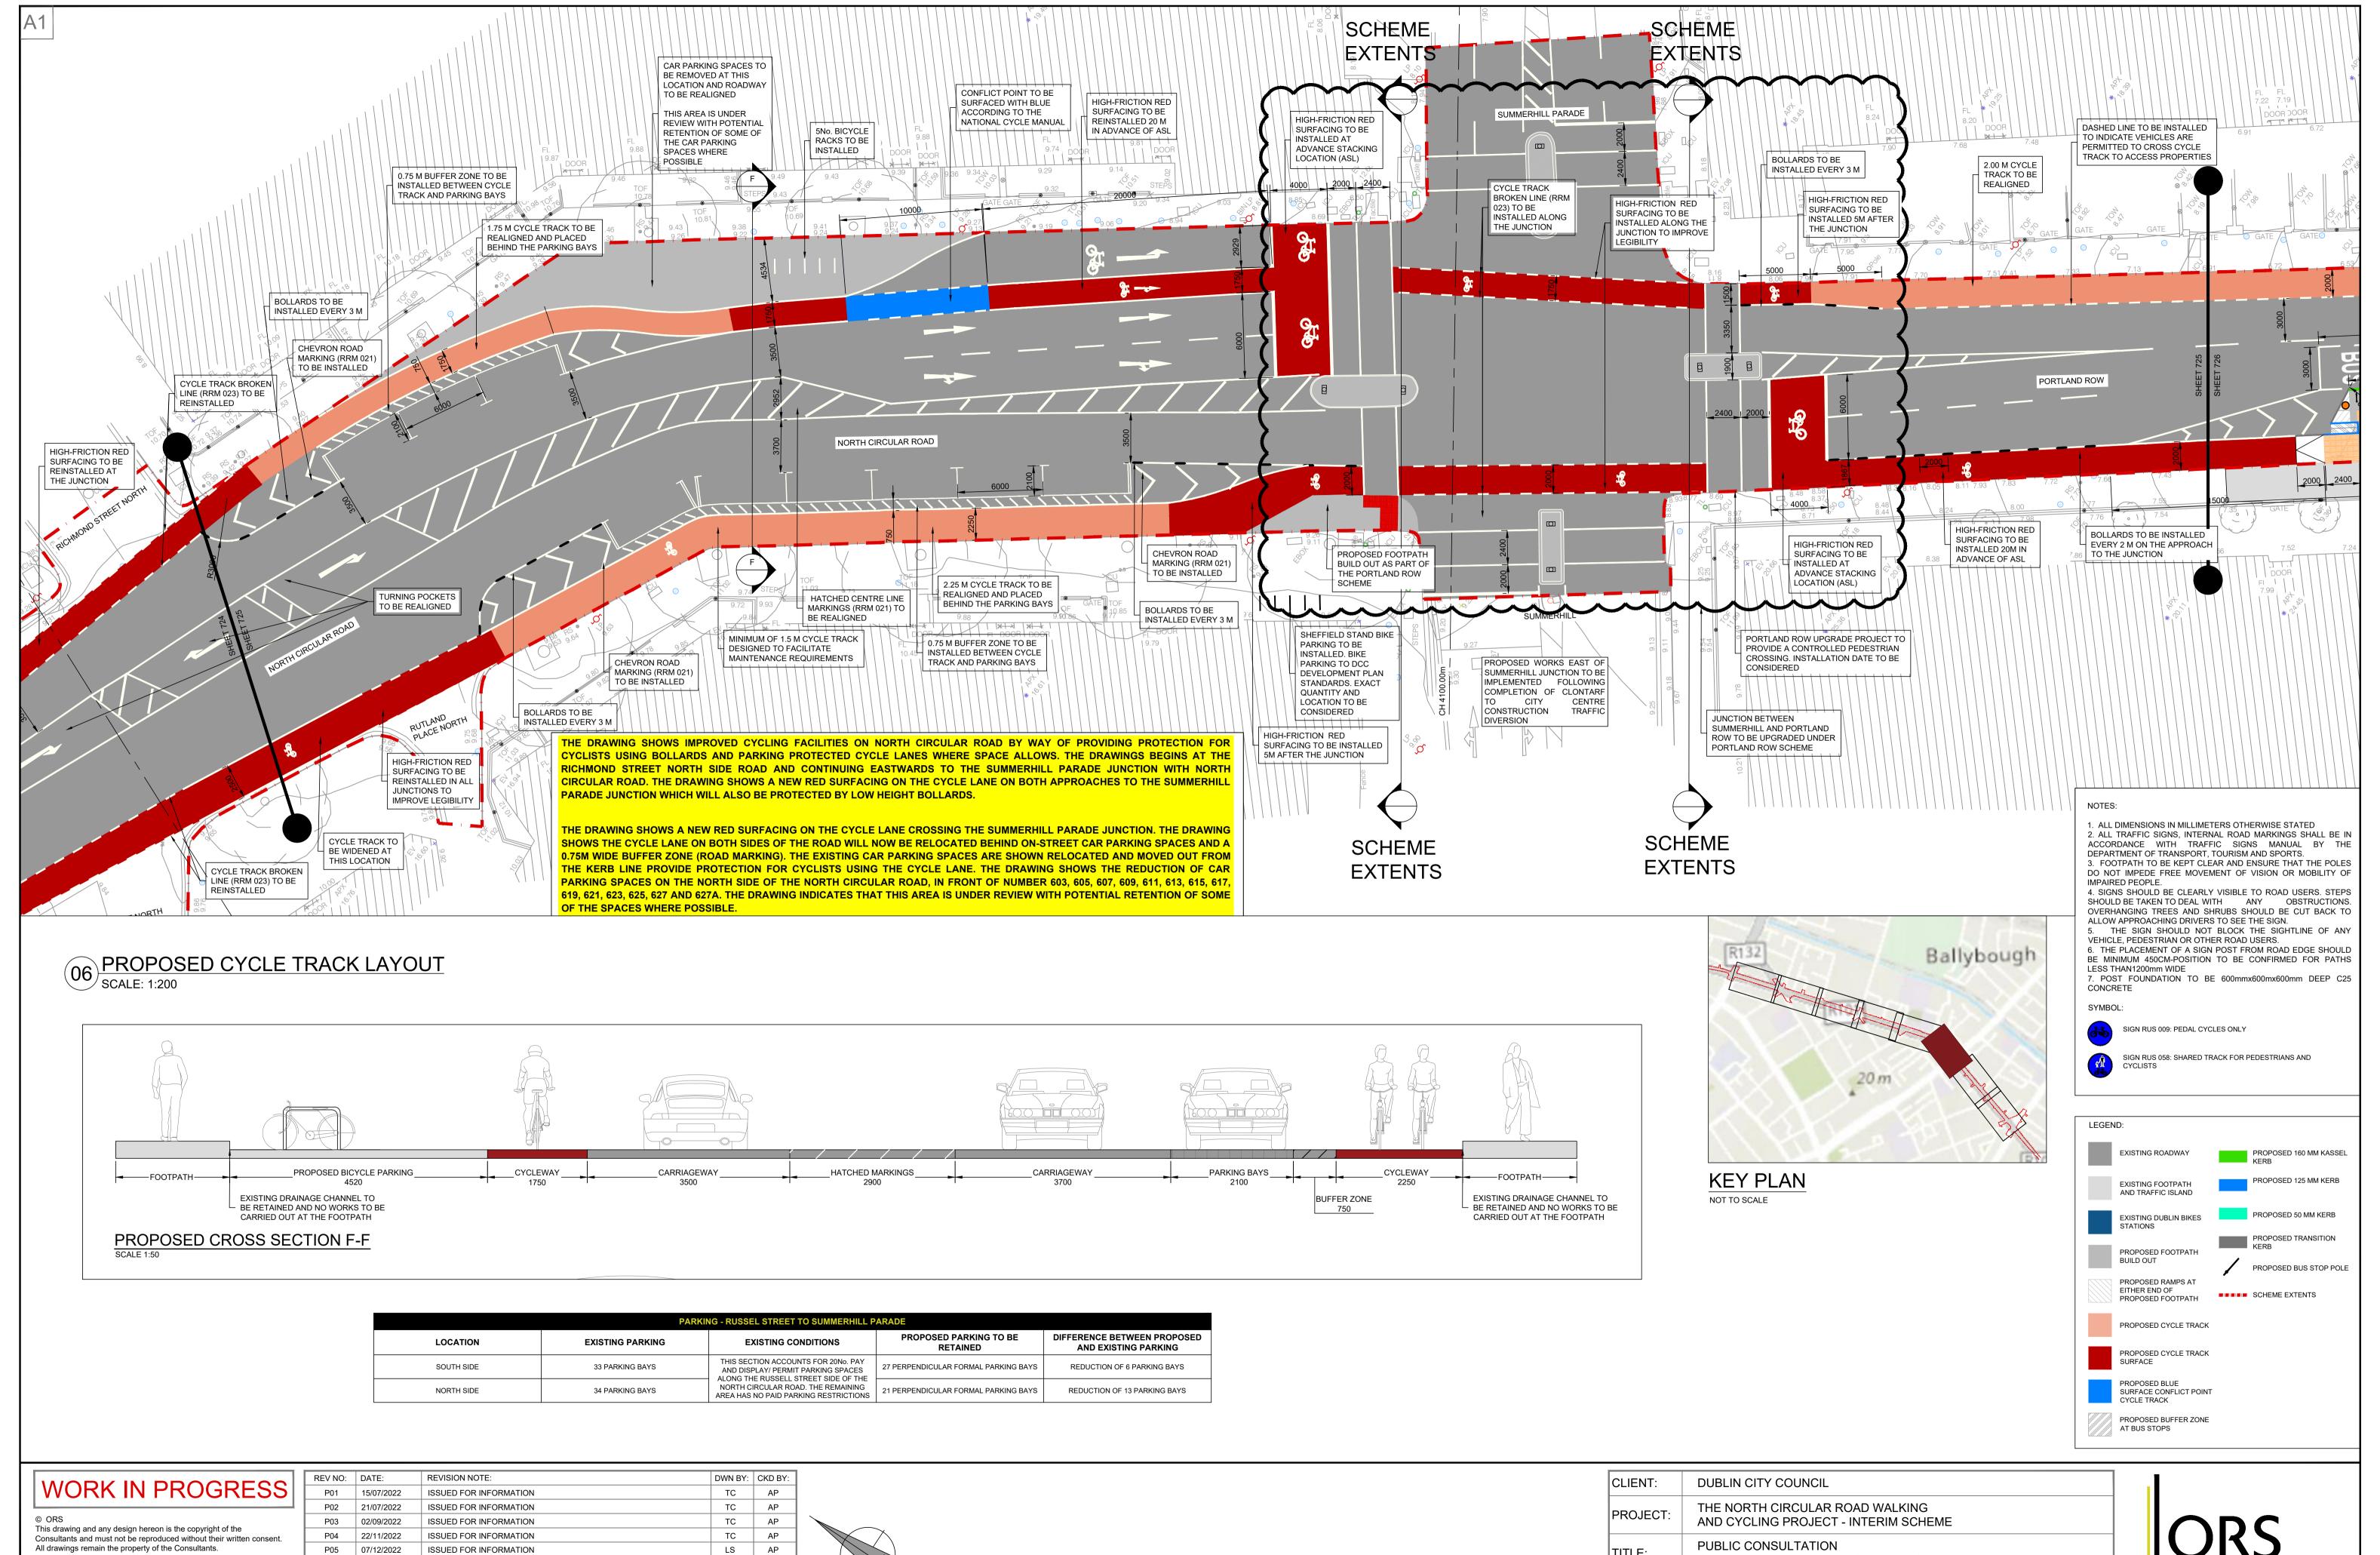

Figured dimension only to be taken from this drawing. All dimensions to be checked on site. Consultants to be informed immediately of any discrepancies before work proceeds.

| REV NO: | DATE:      | REVISION NOTE:         | DWN BY: | CKD BY: |
|---------|------------|------------------------|---------|---------|
| P01     | 15/07/2022 | ISSUED FOR INFORMATION | TC      | AP      |
| P02     | 21/07/2022 | ISSUED FOR INFORMATION | TC      | AP      |
| P03     | 02/09/2022 | ISSUED FOR INFORMATION | TC      | AP      |
| P04     | 22/11/2022 | ISSUED FOR INFORMATION | TC      | AP      |
| P05     | 07/12/2022 | ISSUED FOR INFORMATION | LS      | AP      |
|         |            |                        |         |         |
|         |            |                        |         |         |
|         |            |                        |         |         |
|         |            |                        |         |         |
|         |            |                        |         |         |

| CLIENT:            | DUBLIN C                                                                | DUBLIN CITY COUNCIL                                       |                                        |      |  |  |  |
|--------------------|-------------------------------------------------------------------------|-----------------------------------------------------------|----------------------------------------|------|--|--|--|
| PROJECT:           | THE NORTH CIRCULAR ROAD WALKING<br>AND CYCLING PROJECT - INTERIM SCHEME |                                                           |                                        |      |  |  |  |
| TITLE:             |                                                                         | PUBLIC CONSULTATION<br>GENERAL ARRANGEMENT SHEET 06 OF 08 |                                        |      |  |  |  |
| DRAWN:             | CHECKED:                                                                | APPROVED:                                                 | JOB NO:                                | REV: |  |  |  |
| TC AP              |                                                                         | DMC                                                       | 220588                                 |      |  |  |  |
| DATE:<br>15/07/202 | SCALE: 2 1:2                                                            | 00                                                        | DRAWING NO: 220588-ORS-Z0-00-DR-TR-725 | P04  |  |  |  |