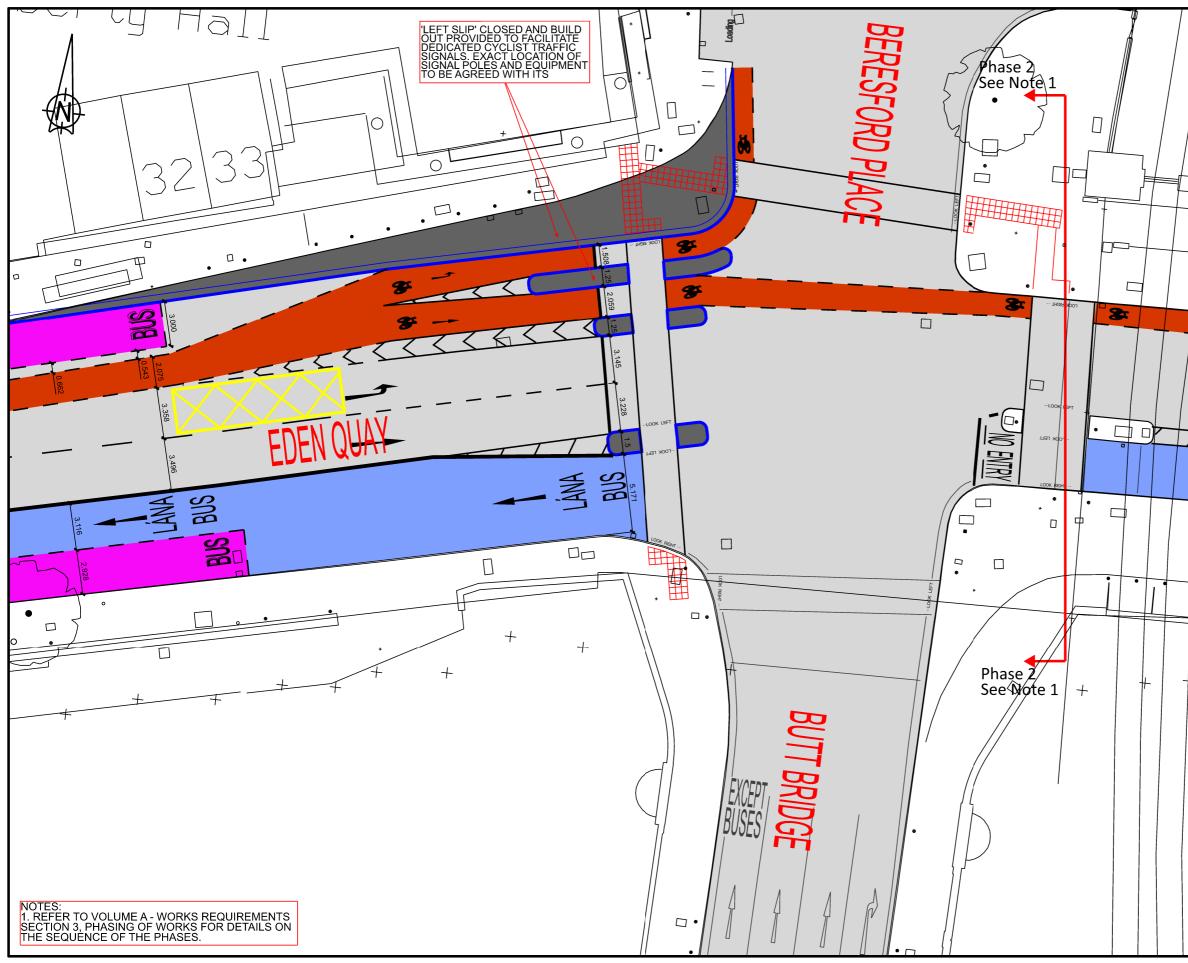

| 022 |    |       |            | Project Tit    | Liffey Cycle F | Route I  | nterim Route     | Measures    |         |
|-----|----|-------|------------|----------------|----------------|----------|------------------|-------------|---------|
| 021 |    |       |            |                |                |          |                  |             |         |
| 21  |    |       |            | Drawing T      |                |          |                  |             |         |
| 21  | By | Chk'd | -          | d              |                | Propos   | sed General      | Arrangement | Drawing |
| 21  | -, |       | Арр<br>Арр | d              | Eden Quay -    | · · ·    | RT 5232 EQCHQ GA | Sheet       | Drawing |
| 21  | -, |       | -          | d              | Eden Quay -    | · · ·    |                  |             | Drawin  |
| 21  | -, |       | -          | d<br>Designed: | Eden Quay -    | CAD File | RT 5232 EQCHQ GA | Sheet       | Drawing |