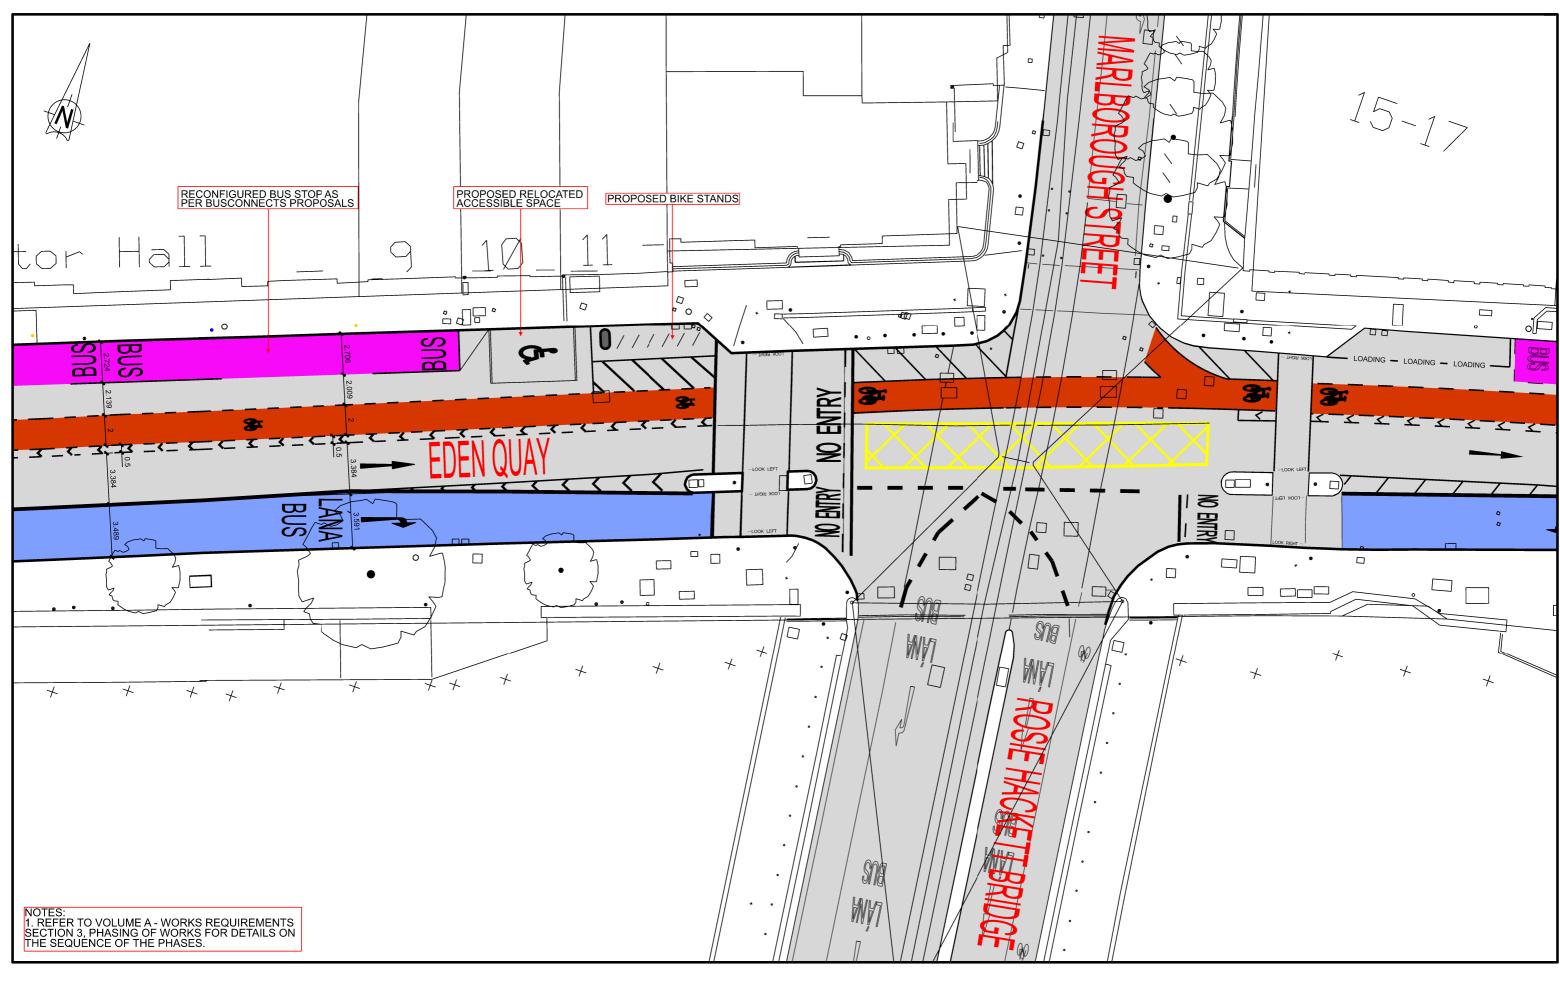

|            |    |       |       | Project Title  |                            |                    |      |
|------------|----|-------|-------|----------------|----------------------------|--------------------|------|
|            |    |       |       | Liffev Cvcle F | Route Interim Route M      | leasures           |      |
|            |    |       |       |                |                            |                    |      |
| 29/09/2022 |    |       |       | Drawing Title  |                            |                    |      |
| Date       | By | Chk'd | App'd | Eden Quay -    | Proposed General Ar        | rangement Drav     | wind |
|            | Da | ate   | App'd |                | · ·                        |                    |      |
|            |    |       |       | Designed:      | CAD File: RT 5232 EQCHQ GA | Sheet              |      |
|            |    |       |       | Drawn: DMG     | Job No: RT 5232            | 2 OF 4             |      |
|            |    |       |       | Checked:       | Scale: 1-125@A1,1-250@A3,  | Drawing No:        | Rev: |
|            |    |       |       | Approved:      | Date: June 2022            | RT 5232 EQCHQ GA 2 | С    |

| 🚆 🗓 🛛 Bhaile / | rle Cathrach<br>Atha Cliath<br><mark>City Council</mark> | DUBLIN CITY COUNCIL<br>Comhairle Chathair Bhaile Atha Cliath<br>ENVIRONMENT & TRANSPORTATION DEPT<br>CIVIC OFFICES<br>WOOD QUAY., DUBLIN 8. | NOTES<br>1. © Ordnance Survey Ireland.<br>© Ordnance Survey Ireland. All rights reserved.<br>License number 2020/23/CCMA/DublinCityCouncil | S<br>H<br>A<br>D<br>E<br>I<br>N<br>D | D<br>BUS LANE<br>BUS STOP<br>CYCLE TRACK<br>CYCLE LANE<br>BUILD OUT / TRAFFIC ISLAND PROPOSED |     |                  | 54 | B<br>A<br>No.<br>PRELIMINARY<br>APPROVAL | GENERAL REVISION<br>Extra Sheet Created<br>Revision<br>Stage | 29/09/20<br>Date |
|----------------|----------------------------------------------------------|---------------------------------------------------------------------------------------------------------------------------------------------|--------------------------------------------------------------------------------------------------------------------------------------------|--------------------------------------|-----------------------------------------------------------------------------------------------|-----|------------------|----|------------------------------------------|--------------------------------------------------------------|------------------|
|                |                                                          | BRENDAN O BRIEN                                                                                                                             |                                                                                                                                            | E                                    | CARRIAGEWAY                                                                                   | KEY | / PLAN - Sheet 3 |    | TENDER<br>CONSTRUCTI                     | 01                                                           |                  |
|                |                                                          | ACTING EXECUTIVE MANAGER TRAFFIC                                                                                                            |                                                                                                                                            | х                                    | CARRIADEMAN                                                                                   |     |                  | F  | CONSTRUCTI                               |                                                              |                  |