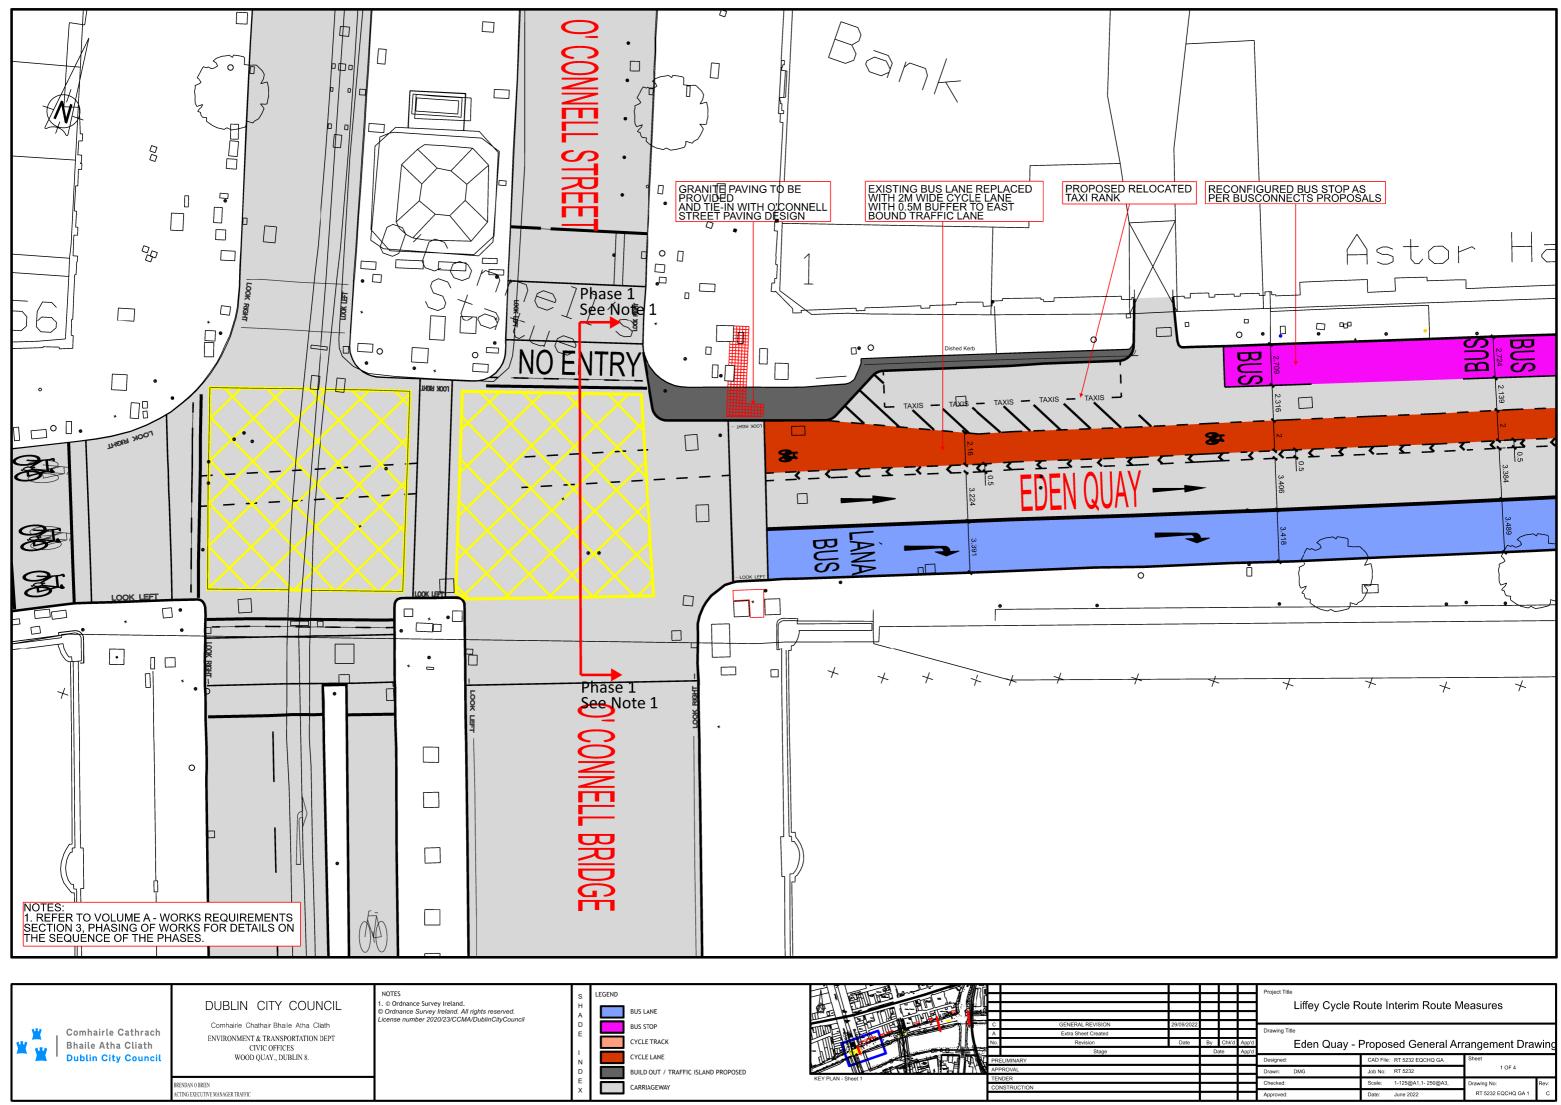

| _   |    |              |                | Project Title<br>Liffey Cycle R | oute Interim Route M       | easures            |      |
|-----|----|--------------|----------------|---------------------------------|----------------------------|--------------------|------|
| 022 |    |              |                | Drawing Title                   |                            |                    |      |
| •   | By | Chk'd<br>ate | App'd<br>App'd | Eden Quay - I                   | Proposed General Arr       | angement Drav      | wing |
|     |    |              | , dob a        | Designed:                       | CAD File: RT 5232 EQCHQ GA | Sheet              |      |
| _   |    |              |                | Drawn: DMG                      | Job No: RT 5232            | 1 OF 4             |      |
| -   |    |              |                | Checked:                        | Scale: 1-125@A1,1-250@A3,  | Drawing No:        | Rev: |
|     |    |              |                | Approved:                       | Date: June 2022            | RT 5232 EQCHQ GA 1 | С    |

| <b>≭</b> <u>≭</u> ∣ | Comhairle Cathrach<br>Bhaile Atha Cliath<br>Dublin City Council | DUBLIN CITY COUNCIL<br>Comhairle Chathair Bhaile Atha Cliath<br>ENVIRONMENT & TRANSPORTATION DEPT<br>CIVIC OFFICES<br>WOOD QUAY., DUBLIN 8. | NOTES<br>1. © Ordnance Survey Ireland.<br>© Ordnance Survey Ireland. All rights reserved.<br>License number 2020/23/CCMA/DublinCityCouncil | S<br>H<br>A<br>D<br>E<br>I<br>N<br>D | LEGEND<br>BUS LANE<br>BUS STOP<br>CYCLE TRACK<br>CYCLE LANE<br>BUILD OUT / TRAFFIC ISLAND PROPOSED | C<br>A<br>No.<br>PRELIMINARY<br>APPROVAL |
|---------------------|-----------------------------------------------------------------|---------------------------------------------------------------------------------------------------------------------------------------------|--------------------------------------------------------------------------------------------------------------------------------------------|--------------------------------------|----------------------------------------------------------------------------------------------------|------------------------------------------|
|                     |                                                                 | BRENDAN O BRIEN                                                                                                                             |                                                                                                                                            | E                                    | CARRIAGEWAY                                                                                        | TENDER<br>CONSTRUCTION                   |