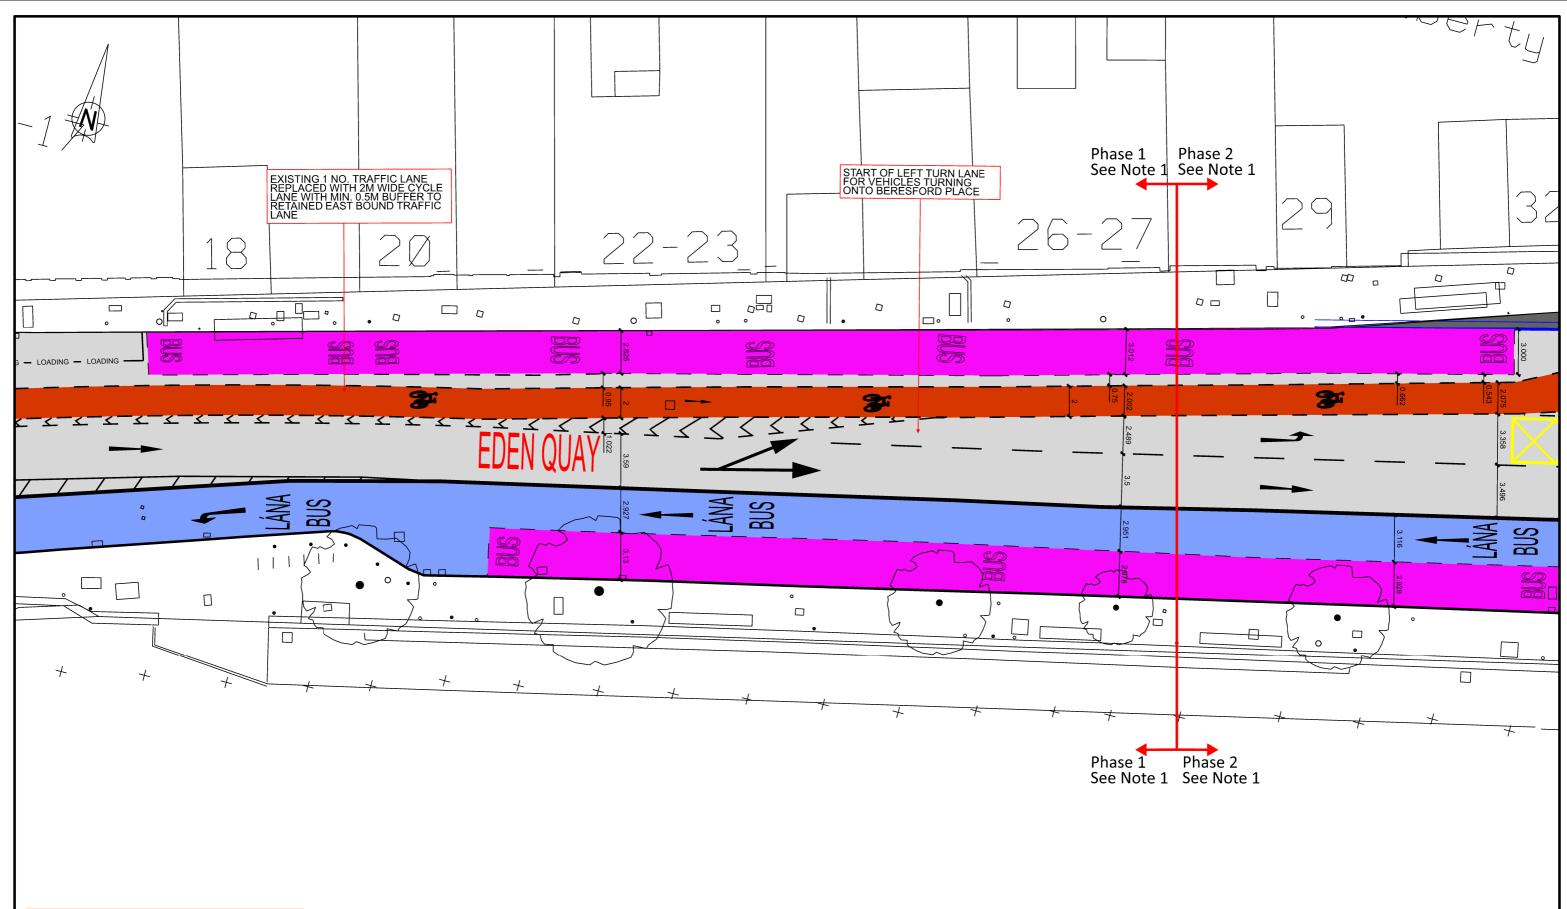

| 022 |    |              |                | Project Title<br>Liffey Cycle | Route Interim Route N      | leasures             |
|-----|----|--------------|----------------|-------------------------------|----------------------------|----------------------|
| 9   | By | Chk'd<br>ate | App'd<br>App'd | Drawing Title<br>Eden Quay -  | Proposed General Ar        | rangement Drawing    |
|     |    | ale          | Appu           | Designed:                     | CAD File: RT 5232 EQCHQ GA | Sheet                |
|     |    |              |                | Drawn: DMG                    | Job No: RT 5232            | 3 OF 4               |
| _   |    |              |                | Checked:                      | Scale: 1-125@A1,1-250@A3,  | Drawing No: Rev:     |
|     |    |              |                | Approved:                     | Date: June 2022            | RT 5232 EQCHQ GA 3 B |