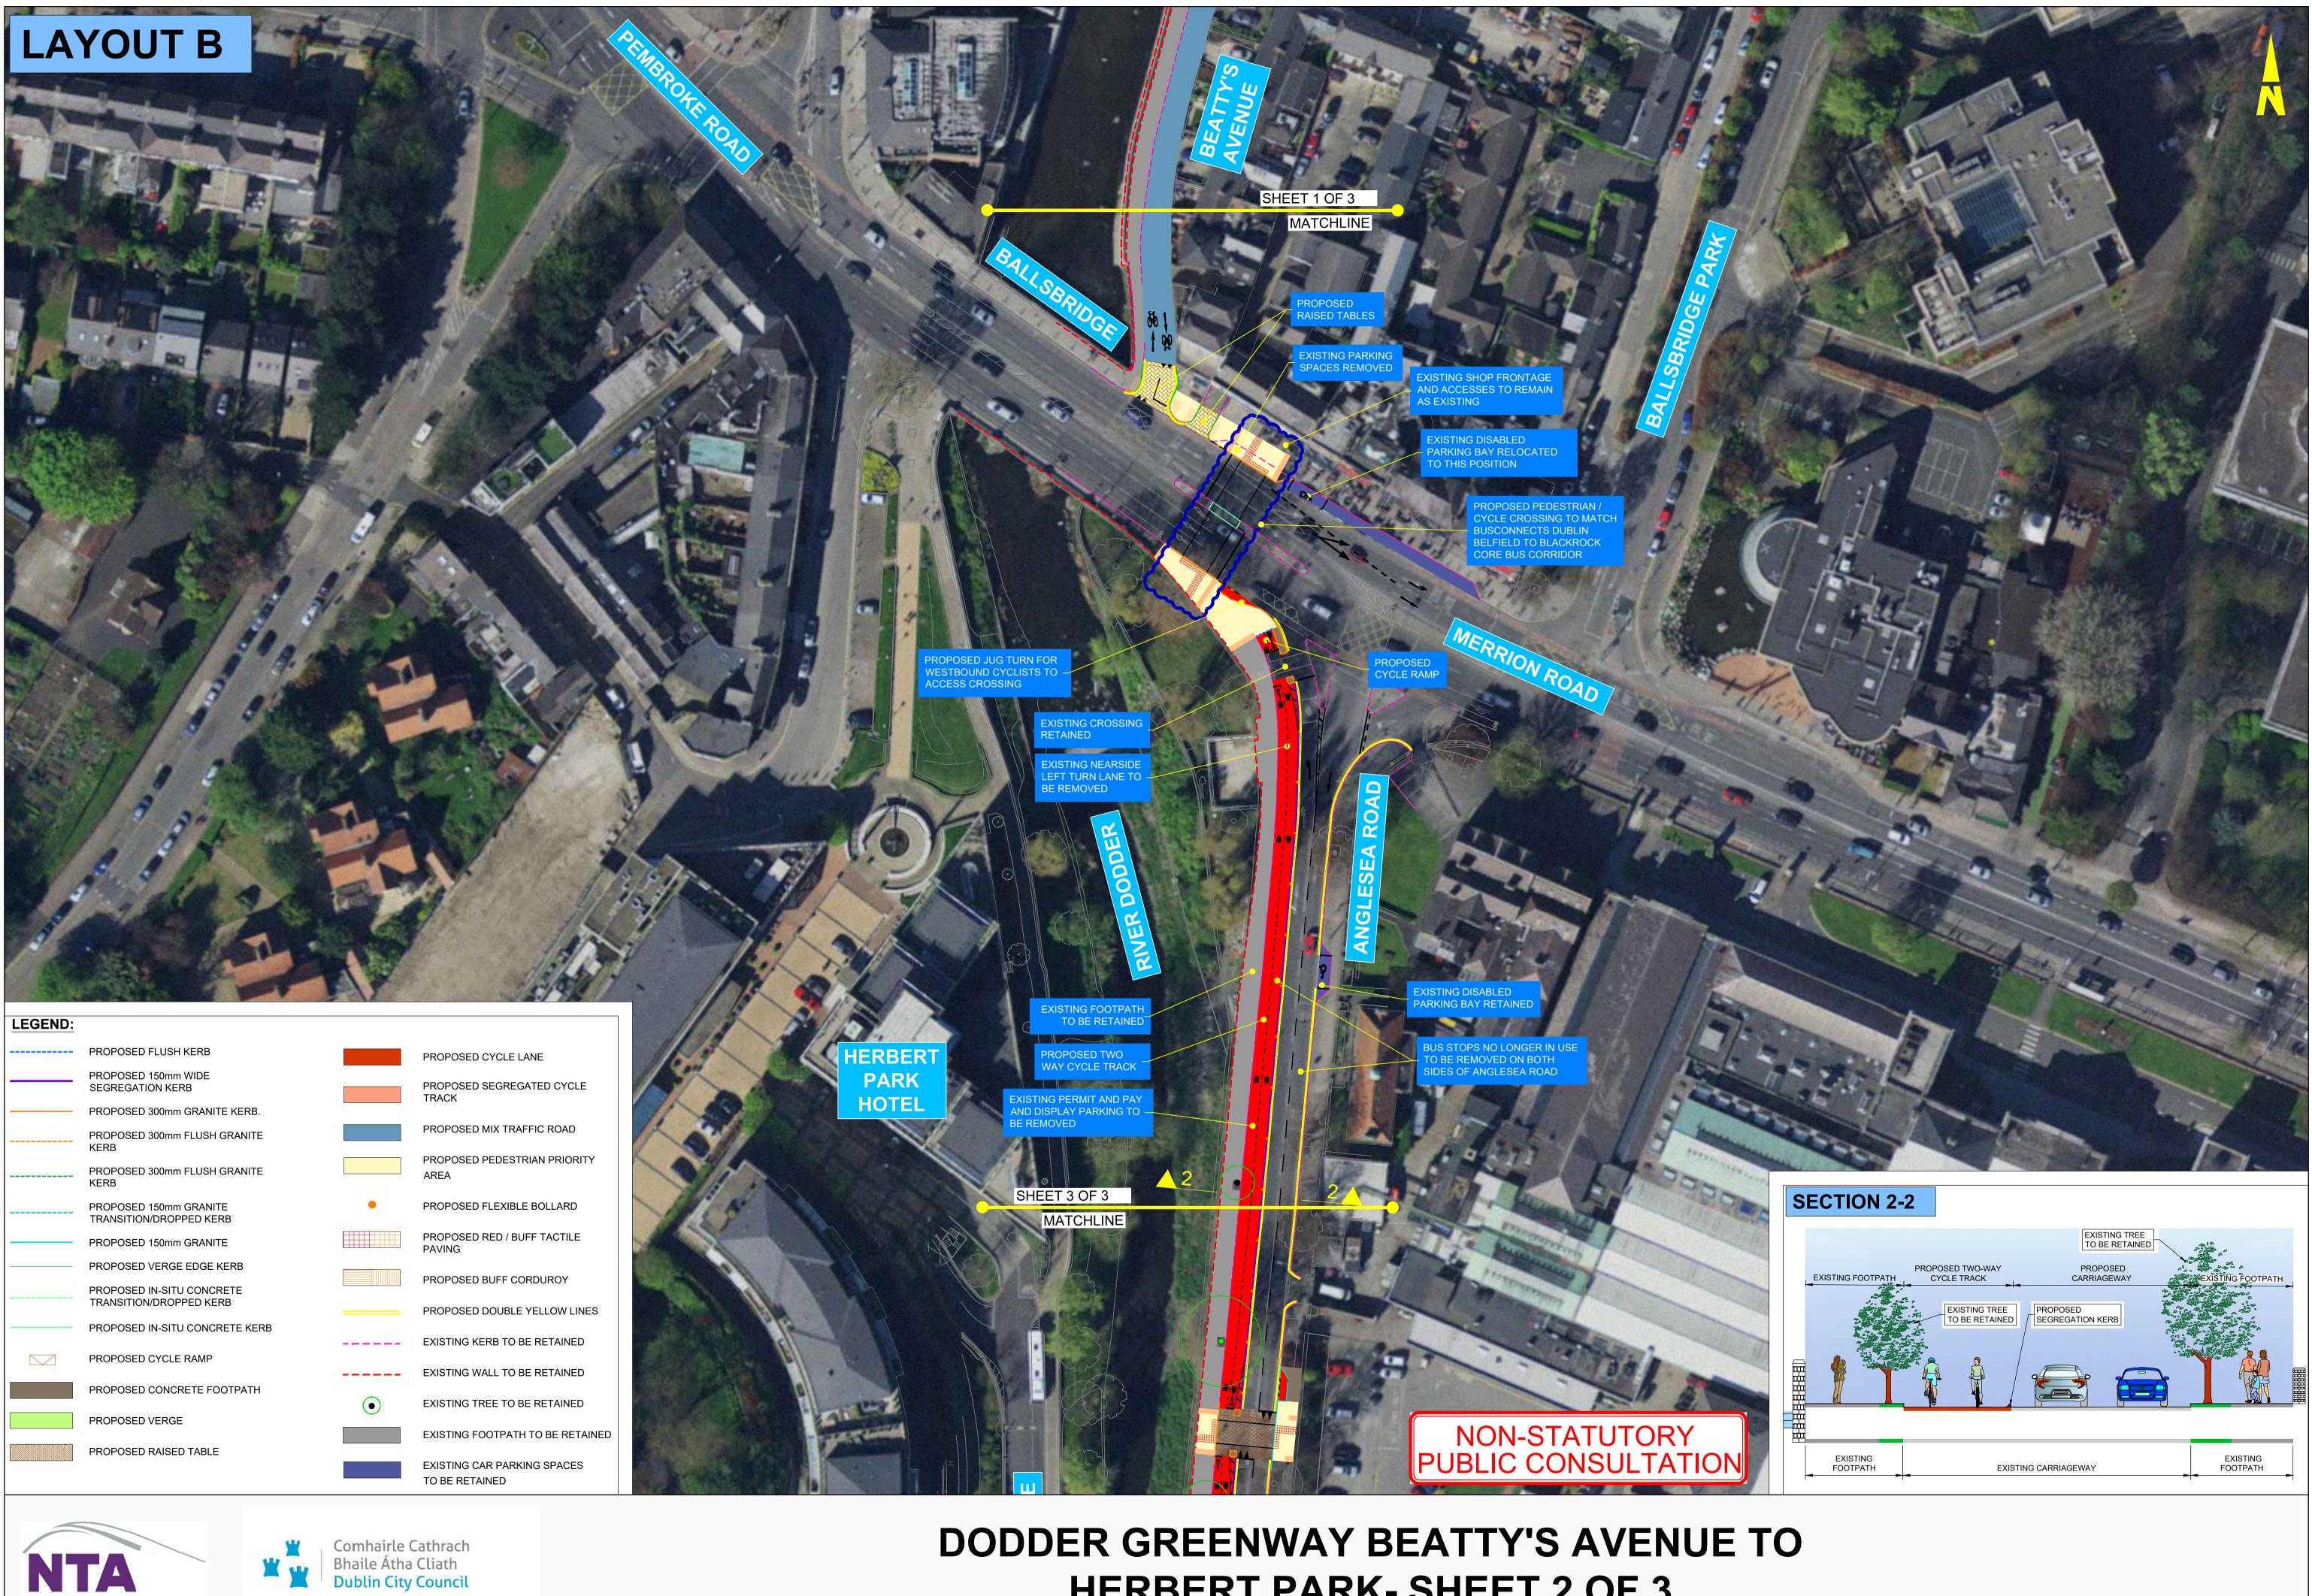

| <br>PROPOSED FLUSH KERB                                  |             | PROPOSED CYCL                     |
|----------------------------------------------------------|-------------|-----------------------------------|
| <br>PROPOSED 150mm WIDE<br>SEGREGATION KERB              |             | PROPOSED SEGF<br>TRACK            |
| <br>PROPOSED 300mm GRANITE KERB.                         |             |                                   |
| <br>PROPOSED 300mm FLUSH GRANITE<br>KERB                 |             | PROPOSED MIX T                    |
| <br>PROPOSED 300mm FLUSH GRANITE<br>KERB                 |             | PROPOSED PEDE<br>AREA             |
| <br>PROPOSED 150mm GRANITE<br>TRANSITION/DROPPED KERB    | •           | PROPOSED FLEX                     |
| <br>PROPOSED 150mm GRANITE                               |             | PROPOSED RED /<br>PAVING          |
| <br>PROPOSED VERGE EDGE KERB                             |             | PROPOSED BUFF                     |
| <br>PROPOSED IN-SITU CONCRETE<br>TRANSITION/DROPPED KERB |             | PROPOSED DOUE                     |
| <br>PROPOSED IN-SITU CONCRETE KERB                       |             |                                   |
|                                                          |             | EXISTING KERB T                   |
| PROPOSED CYCLE RAMP                                      |             | EXISTING WALL T                   |
| PROPOSED CONCRETE FOOTPATH                               | $(\bullet)$ | EXISTING TREE T                   |
| PROPOSED VERGE                                           |             |                                   |
| PROPOSED RAISED TABLE                                    |             | EXISTING FOOTP                    |
|                                                          |             | EXISTING CAR PA<br>TO BE RETAINED |
|                                                          |             |                                   |

## **HERBERT PARK- SHEET 2 OF 3**