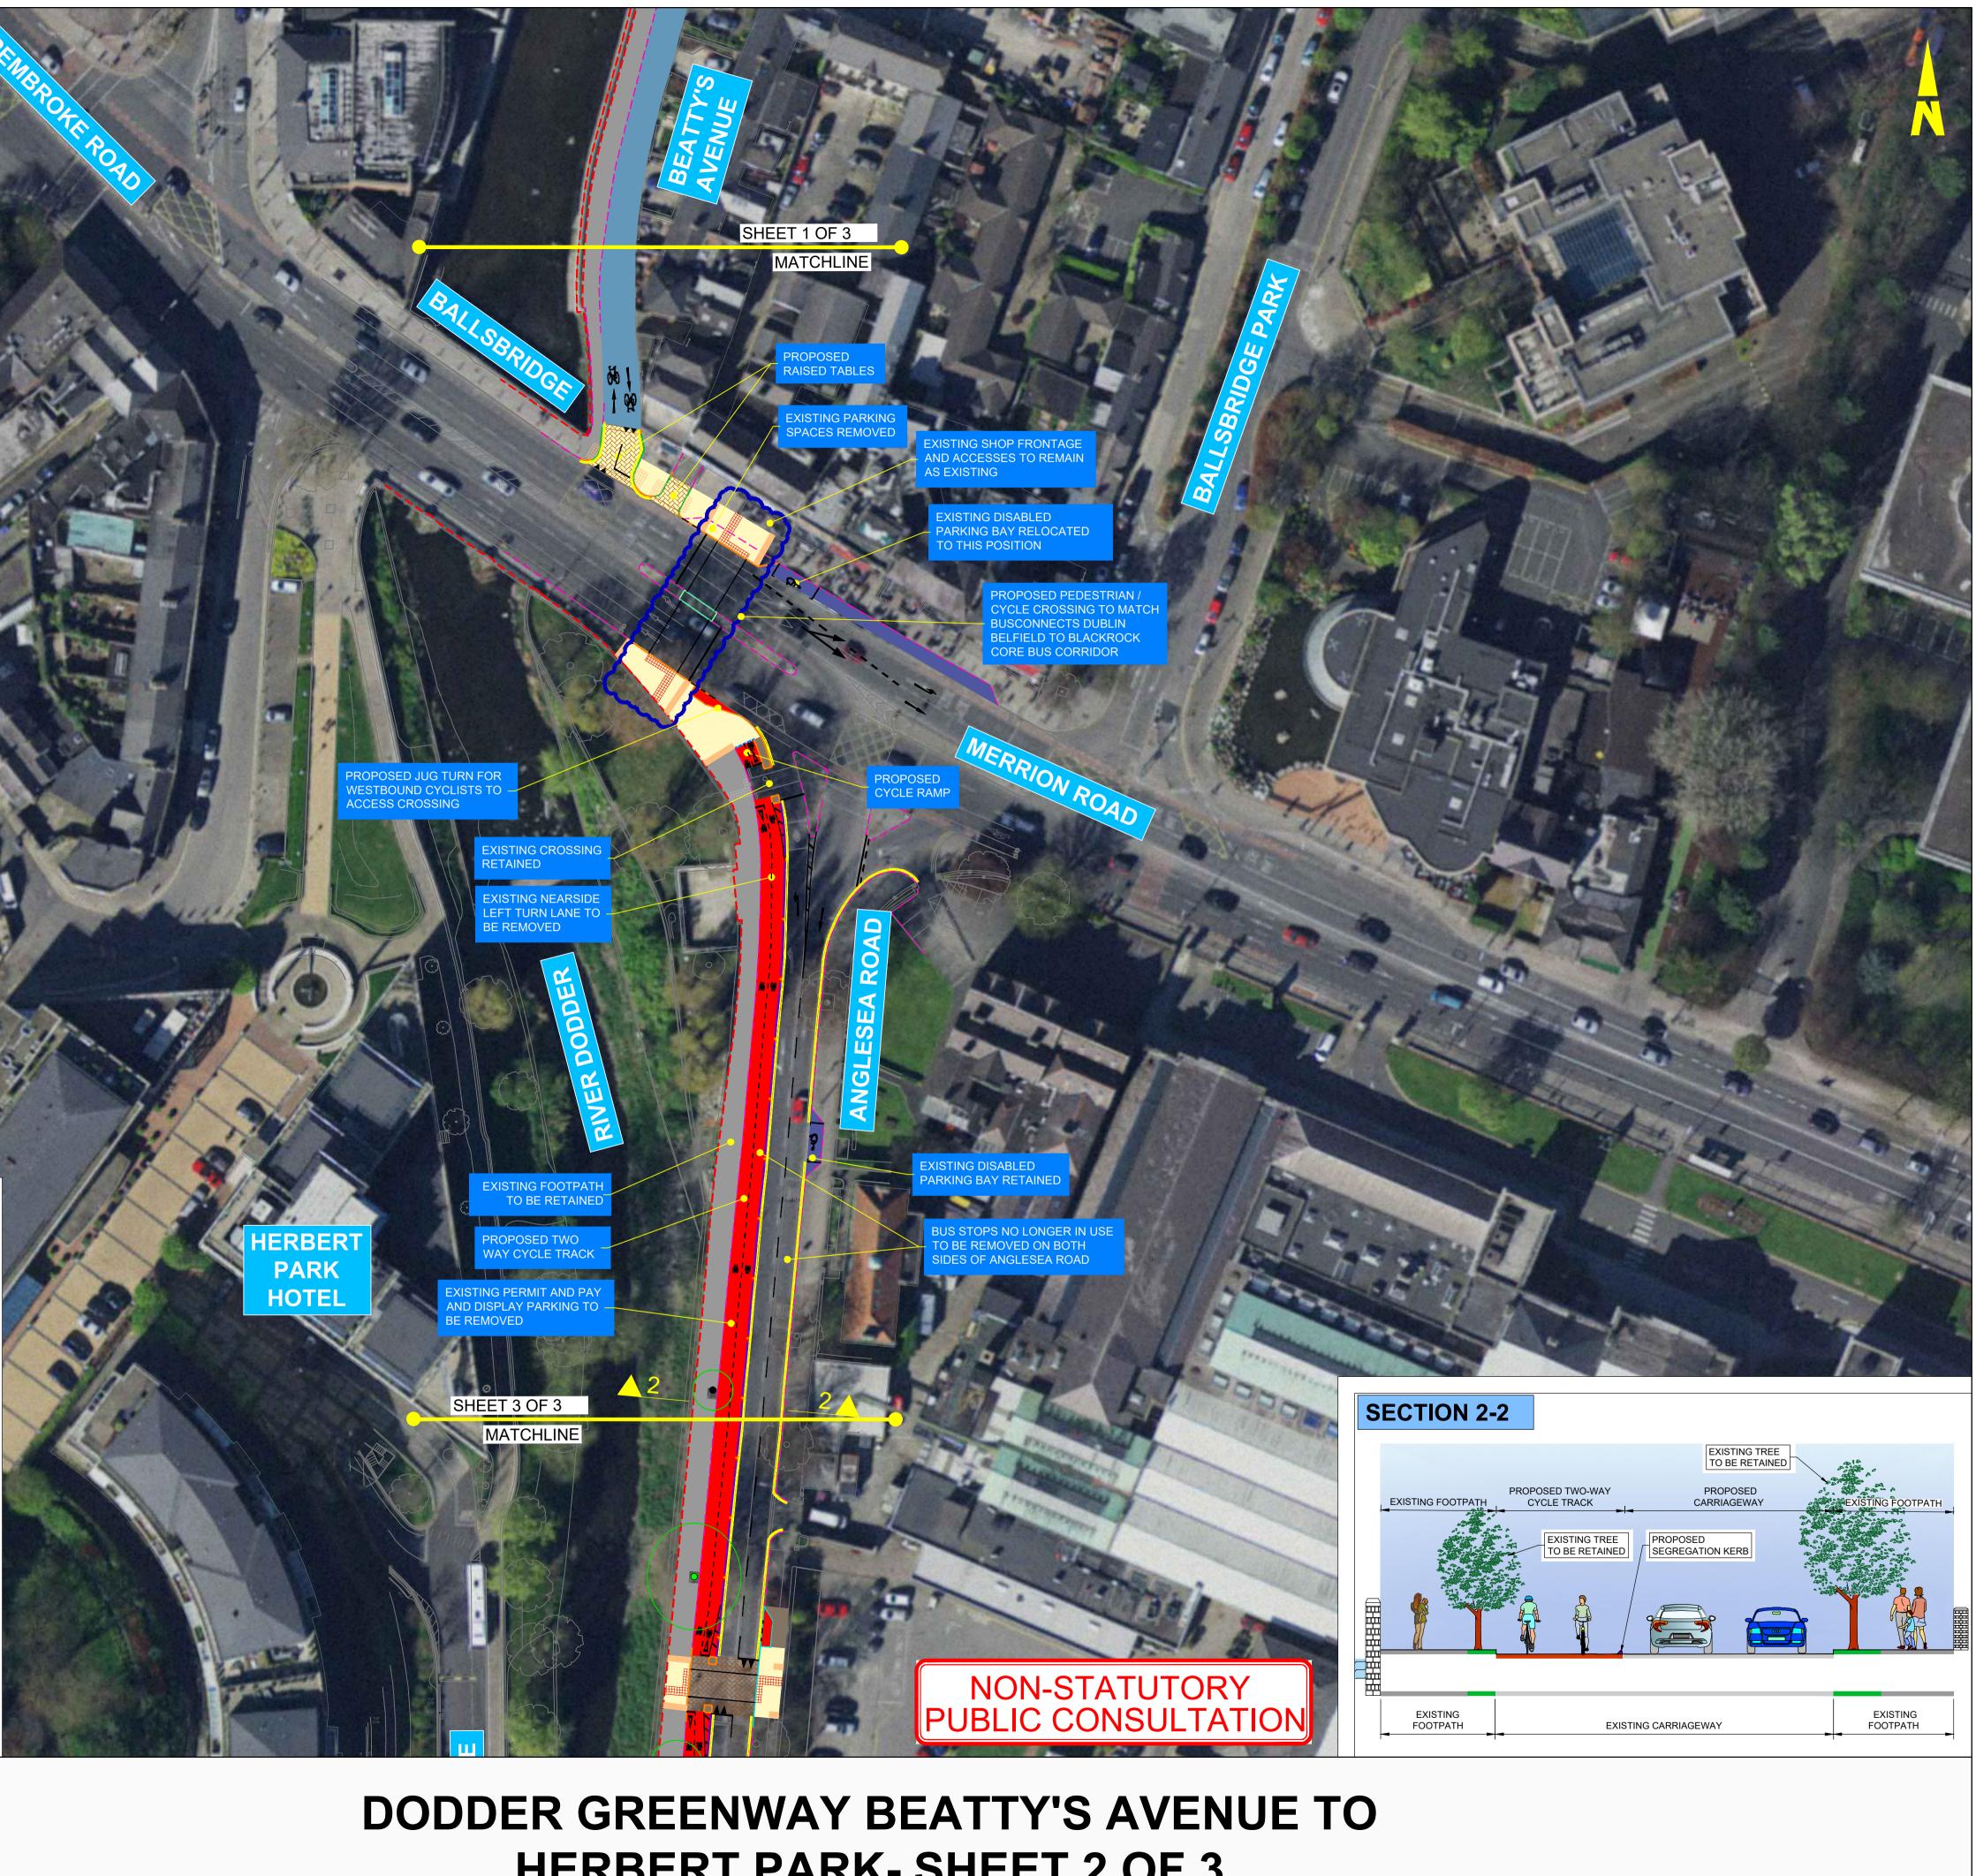

| <br>PROPOSED FLUSH KERB                                  |             | PROPOSED CYCL                     |
|----------------------------------------------------------|-------------|-----------------------------------|
| <br>PROPOSED 150mm WIDE<br>SEGREGATION KERB              |             | PROPOSED SEGF<br>TRACK            |
| <br>PROPOSED 300mm GRANITE KERB.                         |             |                                   |
| <br>PROPOSED 300mm FLUSH GRANITE<br>KERB                 |             | PROPOSED MIX T                    |
| <br>PROPOSED 300mm FLUSH GRANITE<br>KERB                 |             | PROPOSED PEDE<br>AREA             |
| <br>PROPOSED 150mm GRANITE<br>TRANSITION/DROPPED KERB    | •           | PROPOSED FLEX                     |
| <br>PROPOSED 150mm GRANITE                               |             | PROPOSED RED /<br>PAVING          |
| <br>PROPOSED VERGE EDGE KERB                             |             | PROPOSED BUFF                     |
| <br>PROPOSED IN-SITU CONCRETE<br>TRANSITION/DROPPED KERB |             | PROPOSED DOUE                     |
| <br>PROPOSED IN-SITU CONCRETE KERB                       |             |                                   |
|                                                          |             | EXISTING KERB T                   |
| PROPOSED CYCLE RAMP                                      |             | EXISTING WALL T                   |
| PROPOSED CONCRETE FOOTPATH                               | $(\bullet)$ | EXISTING TREE T                   |
| PROPOSED VERGE                                           |             |                                   |
| PROPOSED RAISED TABLE                                    |             | EXISTING FOOTP                    |
|                                                          |             | EXISTING CAR PA<br>TO BE RETAINED |
|                                                          |             |                                   |

## **HERBERT PARK- SHEET 2 OF 3**