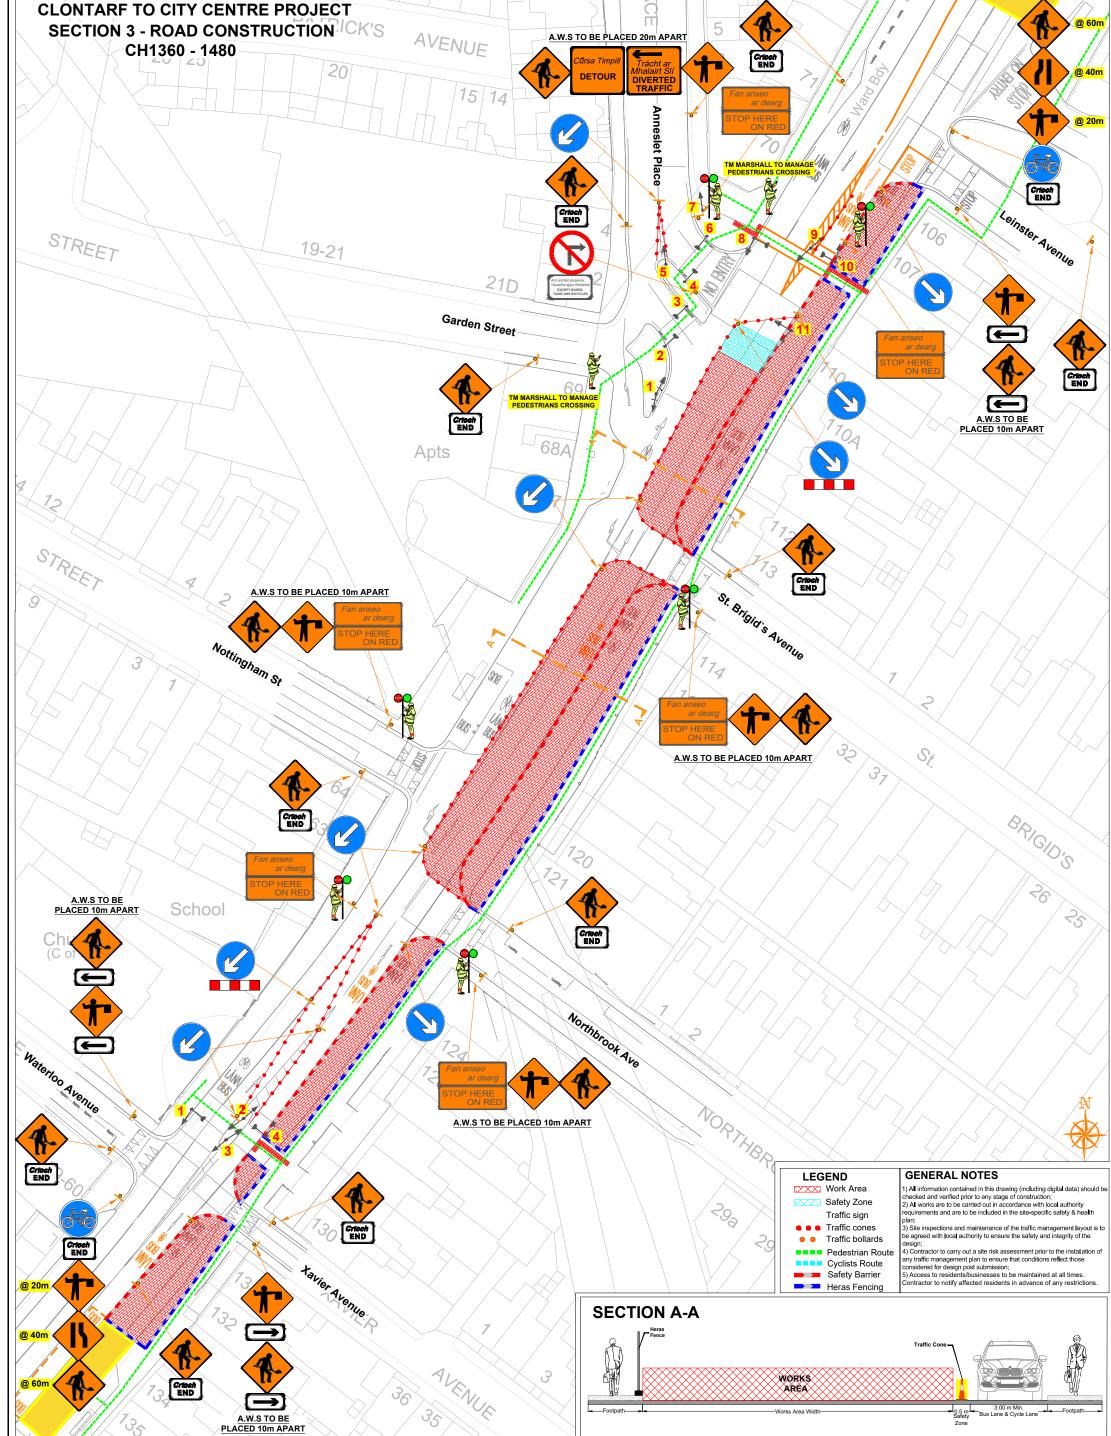

|                                     | VVORK Area          | <ol> <li>A information contained in this drawing (including digital data) should be</li> </ol>                                    |  |  |  |  |  |  |
|-------------------------------------|---------------------|-----------------------------------------------------------------------------------------------------------------------------------|--|--|--|--|--|--|
|                                     | Safety Zone         | checked and verified prior to any stage of construction;<br>2) All works are to be carried out in accordance with local authority |  |  |  |  |  |  |
| 9a 🖄                                | Trailic Sign        | requirements and are to be included in the site-specific safety & health plan;                                                    |  |  |  |  |  |  |
| 9                                   | 🐞 🛑 🗧 Traffic cones | 3) Site inspections and maintenance of the traffic management layout is to                                                        |  |  |  |  |  |  |
| 20                                  | Traffic bollards    | be agreed with local authority to ensure the safety and integrity of the design;                                                  |  |  |  |  |  |  |
|                                     | Pedestrian Route    | 4) Contractor to carry out a site risk assessment prior to the installation of                                                    |  |  |  |  |  |  |
| $^{\prime}$ $^{\prime}$ $^{\prime}$ | Cyclists Route      | any traffic management plan to ensure that conditions reflect those<br>considered for design post submission;                     |  |  |  |  |  |  |
|                                     | Safety Barrier      | 5) Access to residents/businesses to be maintained at all times.                                                                  |  |  |  |  |  |  |
|                                     | Heras Fencing       | Contractor to notify affected residents in advance of any restrictions                                                            |  |  |  |  |  |  |
|                                     |                     |                                                                                                                                   |  |  |  |  |  |  |

|                                                                                                                                                    | CLIENT |                              | DESIGN PARAMETERS          | 5                                 | Rev | Date | Details | Drn | Chk | Арр | Drn      | DS        | Project                         |
|----------------------------------------------------------------------------------------------------------------------------------------------------|--------|------------------------------|----------------------------|-----------------------------------|-----|------|---------|-----|-----|-----|----------|-----------|---------------------------------|
| ROAD                                                                                                                                               |        |                              | Speed Limit 60             | Sign size (diamond) 600mm         |     |      |         |     |     |     | Chk      | MA        | CLONTARF TO CITY CENTRE         |
| KOAD                                                                                                                                               |        | CLONMEL                      | Road Classification 1(iv)  | Sign size (circular) 600mm        |     |      |         |     |     |     | Арр      | DH        | PROJECT                         |
|                                                                                                                                                    |        |                              | Roadworks type B           | Minimum Cone size 750mm           |     |      |         |     |     |     | Date     |           |                                 |
| CONTROL                                                                                                                                            |        |                              |                            | Cone spacing at tapers 3m         |     |      |         |     |     |     | 02       | 2/03/2022 |                                 |
| Copyright Notes:                                                                                                                                   |        | ENTERPRISES                  | Sign visibility 60m        | Cone spacing longitudinal6m       |     |      |         |     |     |     | Scale A1 | 1 NTS     | TRAFFIC MANAGEMENT PLAN         |
| This drawing is the property of Road Control Services Ltd. The design                                                                              |        | BUILDING & CIVIL ENGINEERING | Distance between signs 20m | Lateral Safety Zone 0.5m          |     |      |         |     |     |     |          | 3 NTS     | SECTION 3_ROAD CONSTRUCTION     |
| information contained herein is strictly confidential. This document is not<br>to be used, reproduced, disclosed or circulated in whole or in part |        |                              | Taper at lane 1 in 10 / 45 | ,<br>Longitudinal Safety Zone 15m |     |      |         |     |     |     | Stage    | -         | CH1360 - 1480                   |
| without prior written consent.<br>Read Control Services Ltd. Curraghill, Prosperous, Co Kildare * Info@readcontrol.ike <sup>®</sup> 2022           |        |                              | Taper at hard shoulder N/A | Minimum lane width 3.0m           |     |      |         |     |     |     |          | RUCTION   | Drawing No C22001 00 104A Rev 0 |