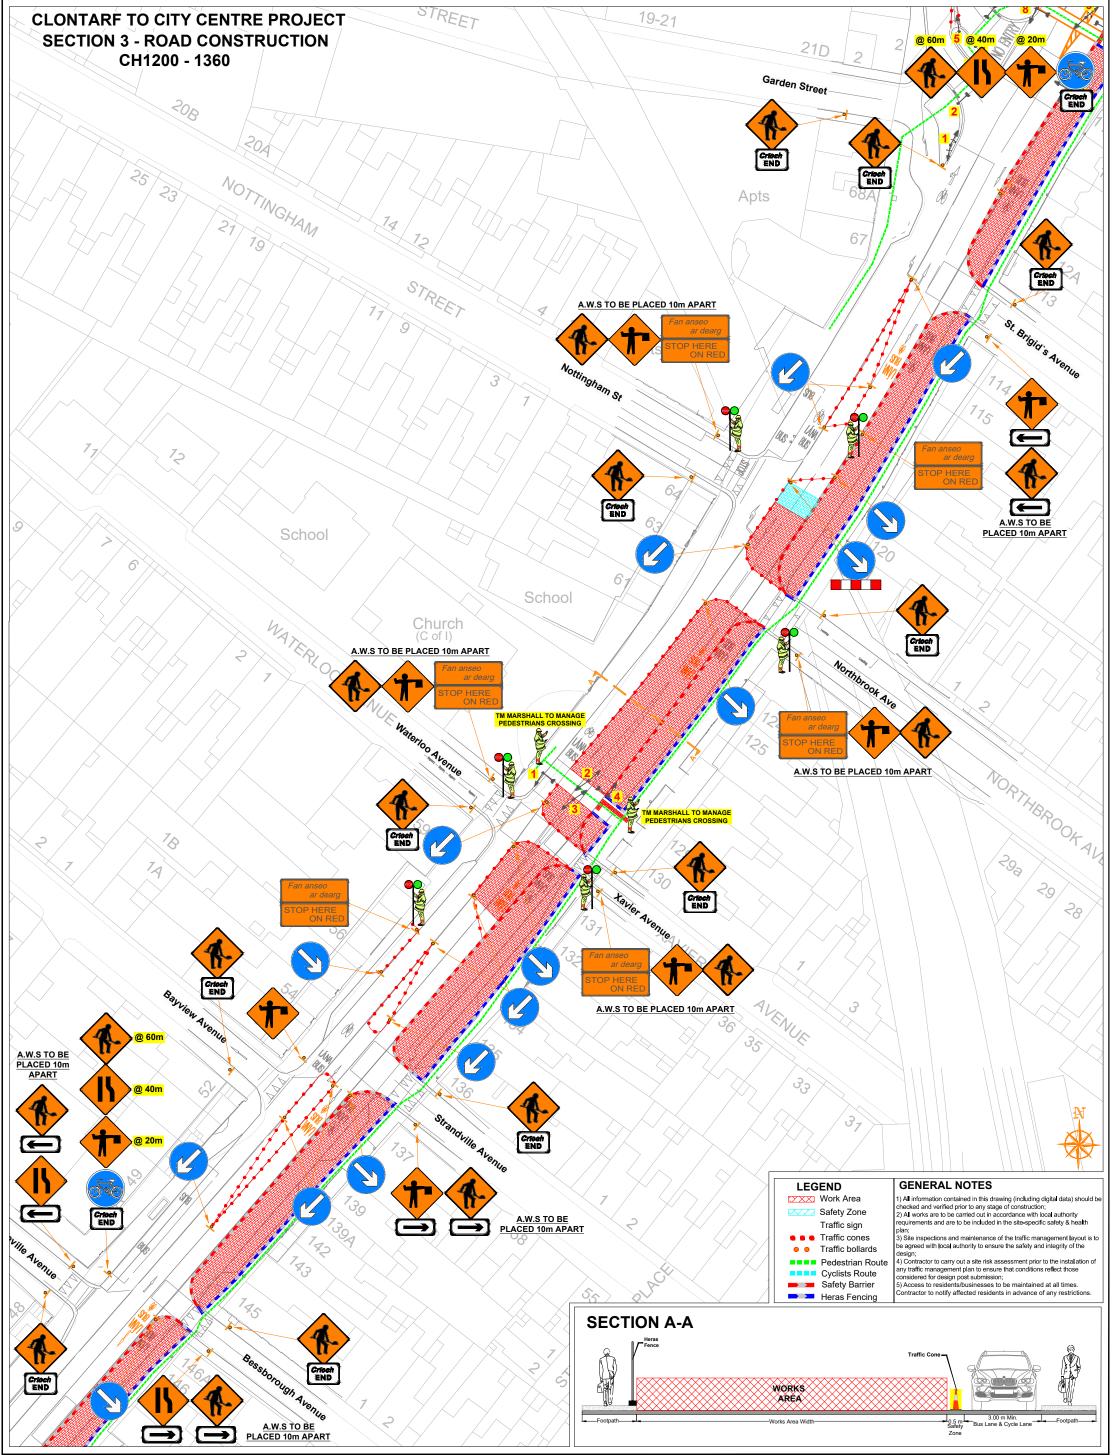

|                                                                                                                                                    | CLIENT |                               | DESIGN PARAMETERS      |                          |                            | Rev    | Date     | Details              | Drn                   | Chk | Арр          | Drn DS                 | Project                                                |                                    |
|----------------------------------------------------------------------------------------------------------------------------------------------------|--------|-------------------------------|------------------------|--------------------------|----------------------------|--------|----------|----------------------|-----------------------|-----|--------------|------------------------|--------------------------------------------------------|------------------------------------|
| ROAD                                                                                                                                               |        | <b>CLONMEL</b><br>ENTERPRISES | Speed Limit            | 60                       | Sign size (diamond)        | 600mm  | 01       | 14.03.23             | BUS STOP RELOCATION   | DS  | MA           | DH                     | Chk MA                                                 | CLONTARF TO CITY CENTRE            |
|                                                                                                                                                    |        |                               |                        | Sign size (circular)     | 600mm                      | 02     | 18.04.23 | WORKS AREA AMENDMENT | DS                    | MA  | DH           | App DH                 | PROJECT                                                |                                    |
|                                                                                                                                                    |        |                               | Roadworks type         | В                        | Minimum Cone size          | 750mm  | 00       | 04.04.00             | WORKS AREA SHORTENING |     |              |                        | Data                                                   |                                    |
|                                                                                                                                                    |        |                               |                        |                          | Cone spacing at tapers     | 3m     | 03       | 24.04.23             | WORKS AREA SHORTENING | DS  | DS MA DH Dat | 02/03/20               |                                                        |                                    |
| Copyright Notes:                                                                                                                                   |        |                               |                        | Cone spacing longitudir  |                            |        |          |                      |                       |     |              |                        | TRAFFIC MANAGEMENT PLAN<br>SECTION 3_ROAD CONSTRUCTION |                                    |
| This drawing is the property of Road Control Services Ltd. The design                                                                              |        |                               | Distance between sign  | stance between signs 20m | M Lateral Safety Zone 0.5m |        |          |                      |                       |     |              | Scale A1 NTS<br>A3 NTS |                                                        |                                    |
| information contained herein is strictly confidential. This document is not<br>to be used, reproduced, disclosed or circulated in whole or in part |        |                               | Taper at lane 1 in     | 10 / 45                  | Longitudinal Safety Zon    | ne 15m |          |                      |                       |     |              |                        | Stage                                                  | CH1200 - 1360                      |
| without prior written consent.                                                                                                                     |        |                               | Taper at hard shoulder |                          |                            | 3.0m   |          |                      |                       |     |              |                        |                                                        | ON Drawing No C22001 00 104B Rev 3 |