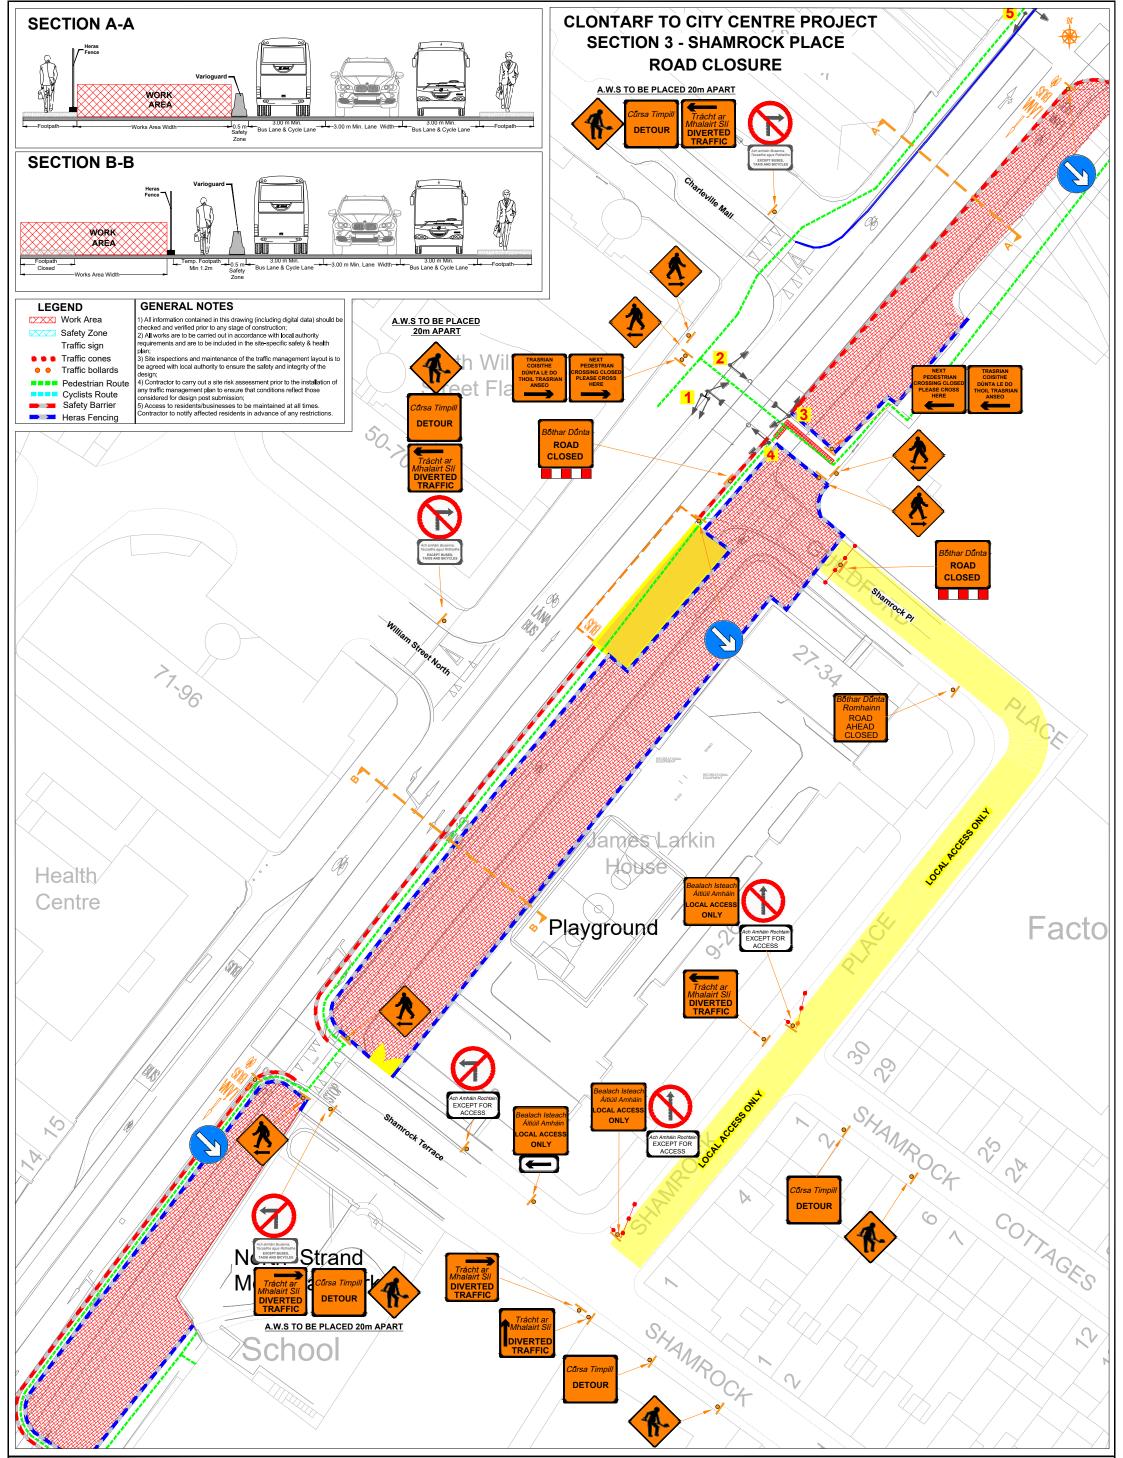

|                          |                                                                                                                                                             | CLIENT |                                                        | DESIGN PARAMETERS      |                                               |                              | Rev [    | Date | Details | Drn | Chk | App | Drn   | DS         | Project                    |                                |
|--------------------------|-------------------------------------------------------------------------------------------------------------------------------------------------------------|--------|--------------------------------------------------------|------------------------|-----------------------------------------------|------------------------------|----------|------|---------|-----|-----|-----|-------|------------|----------------------------|--------------------------------|
| Copyright Notes:         | ROAD                                                                                                                                                        |        | CLONMEL<br>ENTERPRISES<br>BUILDING & CIVIL ENGINEERING | Speed Limit            | 60                                            | Sign size (diamond)          | 600mm    |      |         |     |     |     |       | Chk        | MA                         | CLONTARF TO CITY CENTRE        |
|                          | NOAD                                                                                                                                                        | ot     |                                                        | Road Classification    | 1(iv)                                         | Sign size (circular)         | 600mm    |      |         |     |     |     |       | Арр        | DH                         | PROJECT                        |
|                          | CONTROL                                                                                                                                                     |        |                                                        | Roadworks type         | В                                             | Minimum Cone size            | 750mm    |      |         |     |     |     |       | Date       |                            |                                |
|                          | operty of Road Control Services Ltd. The design<br>herein is strictly confidential. This document is not<br>ad, disclosed or circulated in whole or in part |        |                                                        | Number of advance sig  | gn visibility 60m<br>stance between signs 20m |                              | $\vdash$ |      |         | _   |     |     | Date  | 08/03/2022 | Title                      |                                |
|                          |                                                                                                                                                             |        |                                                        | Sign visibility        |                                               |                              |          |      |         |     |     |     |       |            |                            | TRAFFIC MANAGEMENT PLAN        |
|                          |                                                                                                                                                             |        |                                                        |                        |                                               |                              |          |      |         |     |     | s   | Scale |            | SECTION 3 - SHAMROCK PLACE |                                |
|                          |                                                                                                                                                             |        |                                                        | Ŭ                      |                                               | Latoral Galoty Lonio         |          |      |         |     |     |     |       |            | A3 NTS                     | ROAD CLOSURE                   |
|                          |                                                                                                                                                             |        |                                                        |                        |                                               | Longitudinal Galety Zone Tom |          |      |         |     |     |     |       | Stage      | ,                          |                                |
| without prior written co | Donsent.<br>Road Control Services Ltd, Curraghill, Prosperous, Co Kildare * Info@roadcontrol./e <sup>©</sup> 2022                                           |        |                                                        | Taper at hard shoulder | N/A                                           | Minimum lane width           | 3.0m     |      |         |     |     |     |       | CON        | CONSTRUCTION               | Drawing No C22001_00_108 Rev 0 |