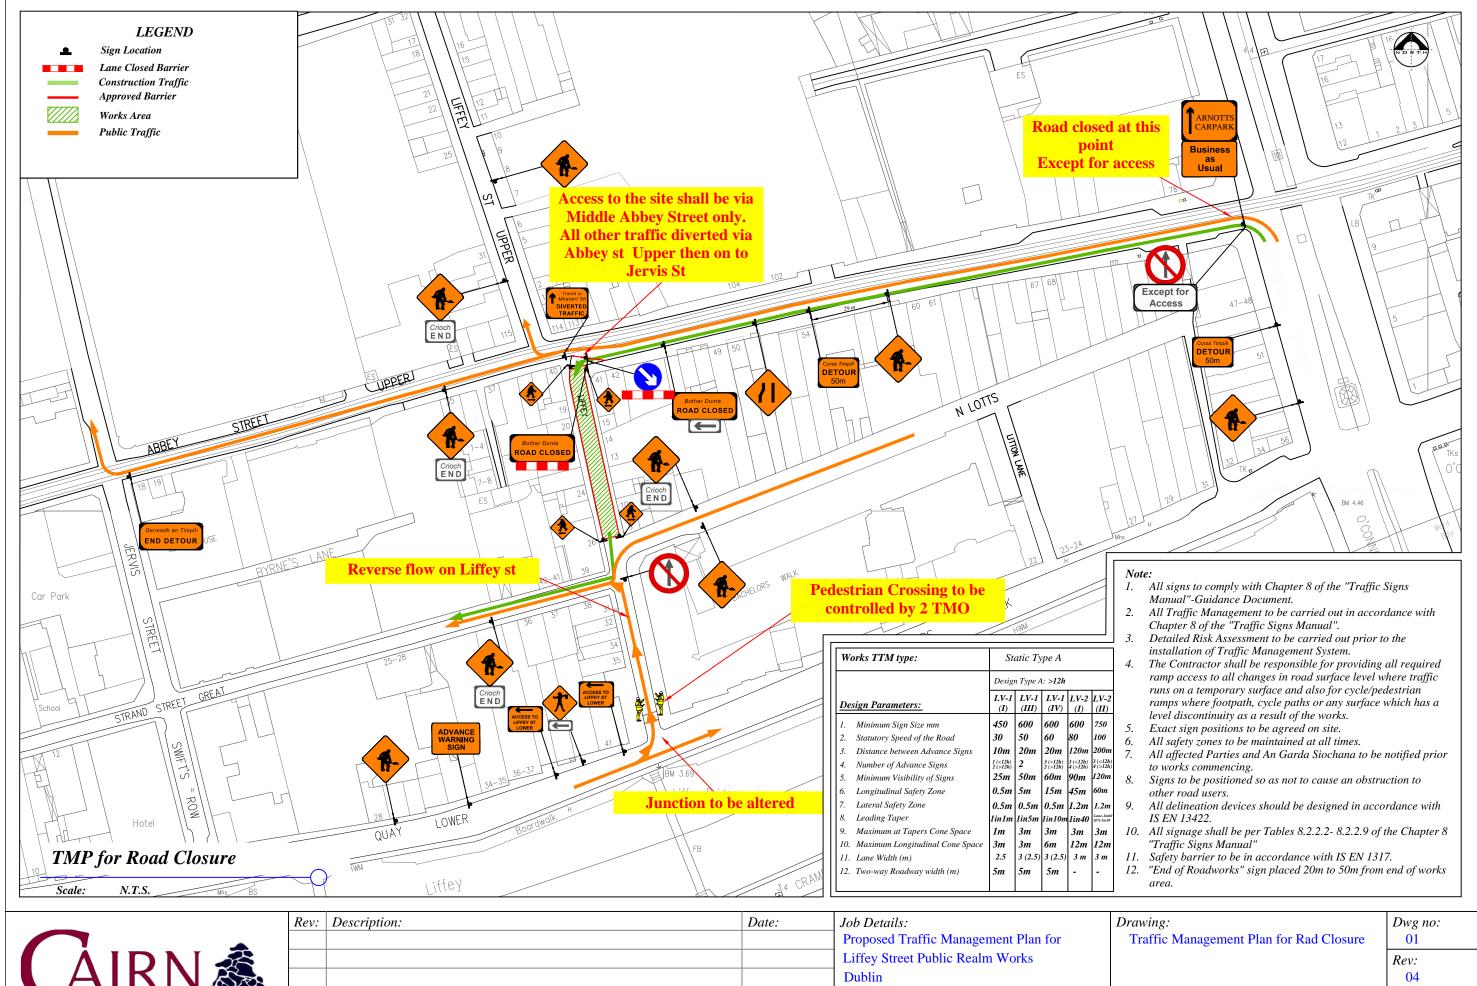

|             | Rev: | Description: | Date: | Job Details:Drawing:Proposed Traffic Management Plan forTraffic Manage |                | 0               | Plan for Rad Closure  | Dwg no:<br>01      |
|-------------|------|--------------|-------|------------------------------------------------------------------------|----------------|-----------------|-----------------------|--------------------|
| <b>AIRN</b> |      |              |       | Liffey Street Public Realm Works<br>Dublin                             |                |                 | <i>Rev:</i> 04        |                    |
|             |      |              |       | Sheet:                                                                 | CAD File ref.: | Drawn By:<br>DM | Date:<br>January 2023 | Scale:<br>As Shown |