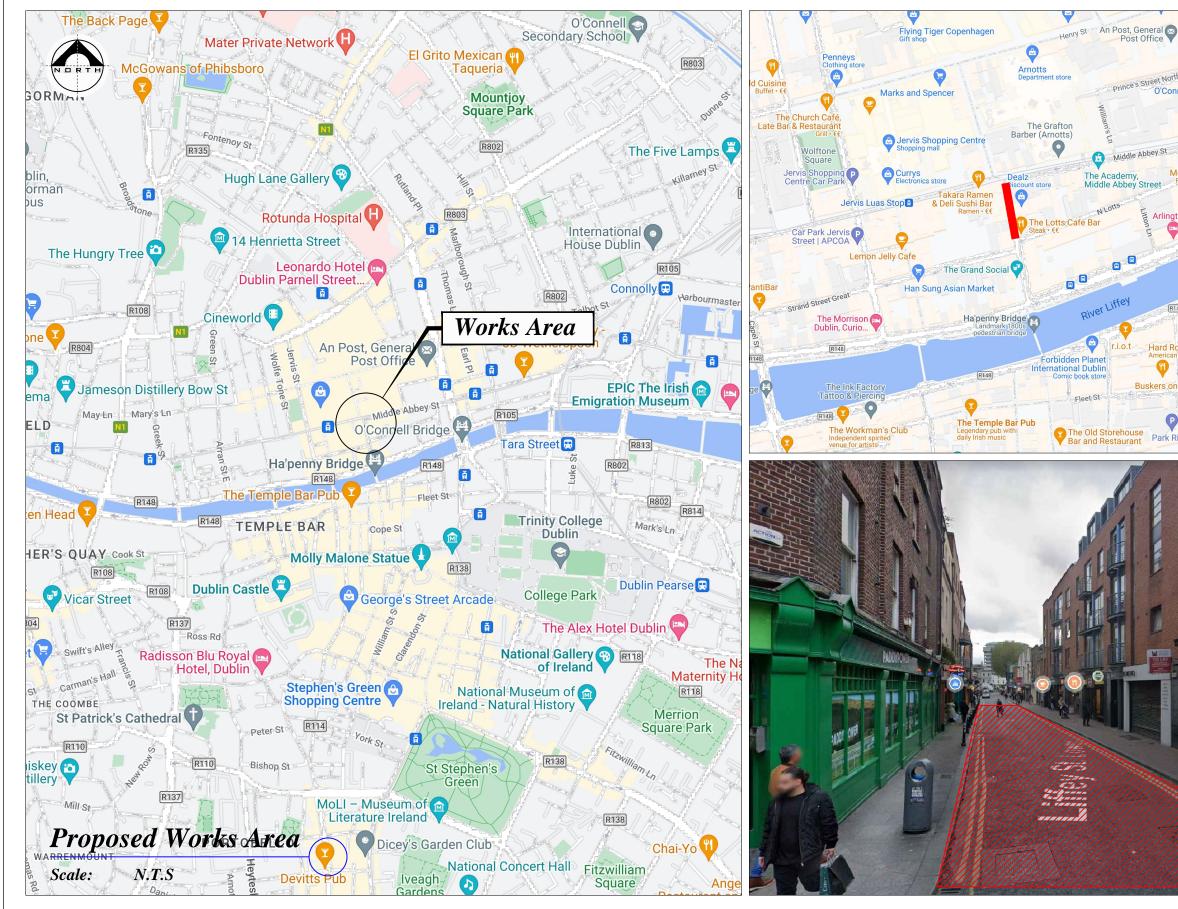

## TRAFFIC MANAGEMENT SCHEME

for

## Proposed Liffey Street Public Realm Works

Dublin

| CAIRN & | Rev: | Description: | Date: | Job Details:   Proposed Traffic management Plan for   Liffey Street Public Realm Works   Dublin |                | Drawing:<br>Proposed Works Lo | Drawing:<br>Proposed Works Locations |                    |
|---------|------|--------------|-------|-------------------------------------------------------------------------------------------------|----------------|-------------------------------|--------------------------------------|--------------------|
|         |      |              |       | Sheet:                                                                                          | CAD File ref.: | Drawn By:<br>DM               | Date:<br>January 2023                | Scale:<br>As Shown |