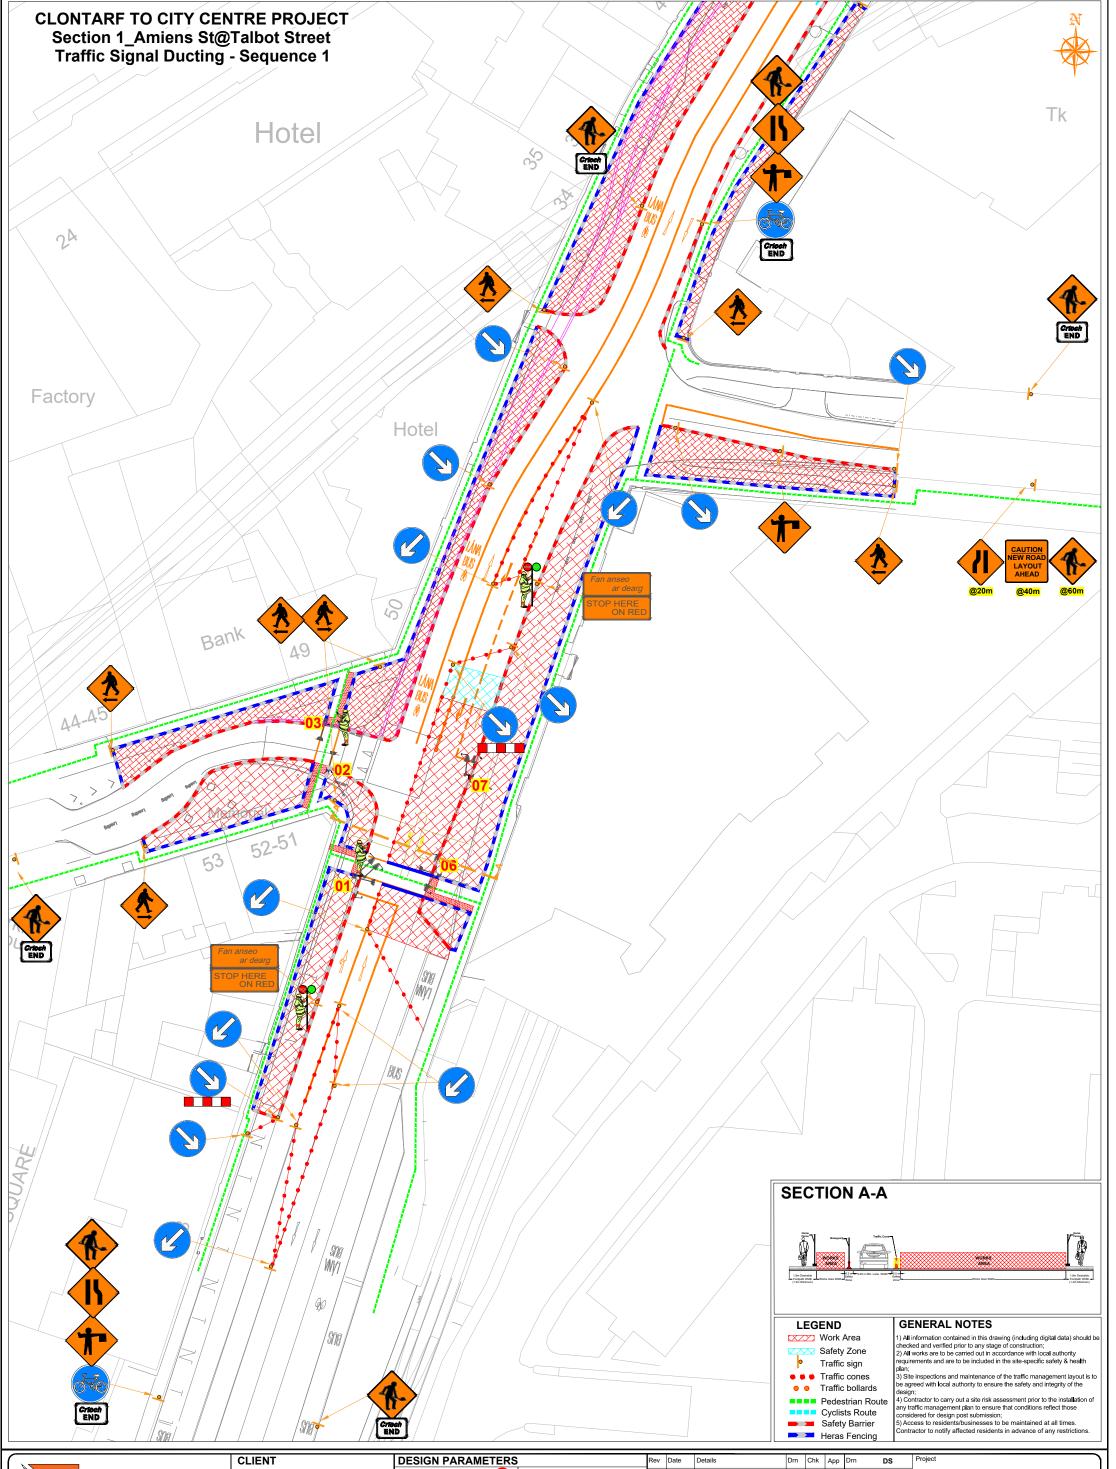

|                                                                                                                                                    | CLIENT |                              | DESIGN PARAME          | ELEKS              |                              | Rev        | Date | Details | Drn | Cnk / | App | Drn DS       | Floject                             |
|----------------------------------------------------------------------------------------------------------------------------------------------------|--------|------------------------------|------------------------|--------------------|------------------------------|------------|------|---------|-----|-------|-----|--------------|-------------------------------------|
| ROAD                                                                                                                                               |        |                              | Speed Limit            | 60                 | Sign size (diamond) 600mm    |            |      |         |     |       |     | Chk MA       | CLONTARF TO CITY CENTRE             |
| NOAD                                                                                                                                               |        |                              | Road Classification    | 1(iv)              | Sign size (circular) 600mm   |            |      |         |     |       |     | App DH       | PROJECT                             |
| CONTROL                                                                                                                                            |        | CLONMEL                      | Roadworks type A       | Α                  | Minimum Cone size 750mm      | 1 <b>–</b> |      |         |     |       |     | Date         | -                                   |
|                                                                                                                                                    |        |                              |                        | gns <mark>3</mark> | Cone spacing at tapers 3m    |            |      |         | ++  | -+    |     | 10/04/20     |                                     |
| Copyright Notes:                                                                                                                                   |        | ENTERPRISES                  | Sign visibility        | 60m                | Cone spacing longitudinal6m  | _          |      |         |     |       |     | Scale A1 NTS | TRAFFIC MANAGEMENT PLAN             |
| This drawing is the property of Road Control Services Ltd. The design                                                                              |        | BUILDING & CIVIL ENGINEERING | Distance between sign  | s 20m              | Lateral Safety Zone 0.5m     |            |      |         |     |       |     | A3 NTS       | Section 1 Amiens St@Talbot Street   |
| information contained herein is strictly confidential. This document is not<br>to be used, reproduced, disclosed or circulated in whole or in part |        |                              | Taper at lane          | N/A                | Longitudinal Safety Zone 15m |            |      |         |     |       |     | Stage        | Traffic Signal Ducting - Sequence 1 |
| without prior written consent.                                                                                                                     |        |                              | Taper at hard shoulder | r N/A              | Minimum lane width 3.0m      |            |      |         |     |       |     |              | Drawing No C21020 00 286 Rev 0      |
| Road Control Services Ltd, Curraghill, Prosperous, Co Kildare * info@roadcontrol.ie <sup>®</sup> 2022                                              | 1      |                              | -                      |                    |                              |            | 1    |         | 1   |       |     |              | 200 1020_00_200                     |