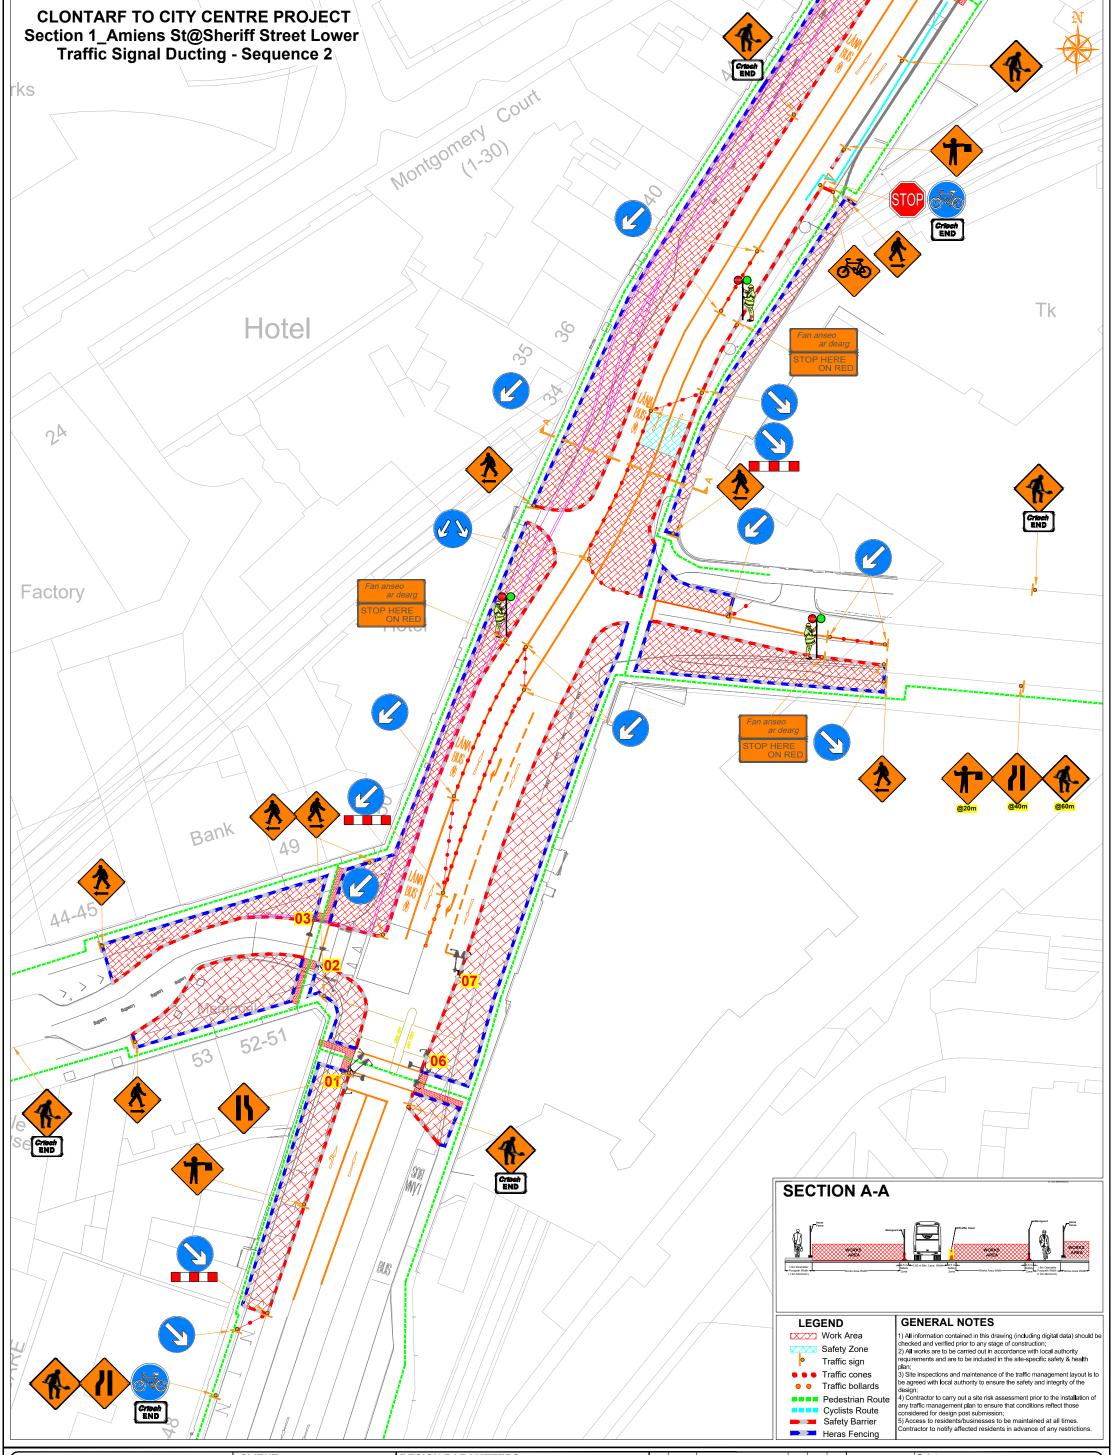

|                                                                                                                                                    | CLIENT |                              | DESIGN PARAMETERS      |                   |                              | Rev | Date | Details | Drn | Chk | App | Drn     | DJ        | Project                              |
|----------------------------------------------------------------------------------------------------------------------------------------------------|--------|------------------------------|------------------------|-------------------|------------------------------|-----|------|---------|-----|-----|-----|---------|-----------|--------------------------------------|
| ROAD                                                                                                                                               |        |                              | Speed Limit            | 60                | Sign size (diamond) 600mm    |     |      |         |     |     |     | Chk     | MA        | CLONTARF TO CITY CENTRE              |
| ROAD                                                                                                                                               |        |                              | Road Classification    | 1(iv)             | Sign size (circular) 600mm   |     |      |         | 1   |     |     | Арр     | DH        | PROJECT                              |
|                                                                                                                                                    |        | <b>OLONIMEI</b>              | Roadworks type         | Α                 | Minimum Cone size 750mm      |     |      |         |     |     |     | Date    |           |                                      |
| CONTROL                                                                                                                                            |        | CLONMEL                      | Number of advance sig  | ıs <mark>3</mark> | Cone spacing at tapers 3m    |     |      |         |     |     |     | 1       | 0/04/2024 |                                      |
| Copyright Notes:                                                                                                                                   |        | ENTERPRISES                  | Sign visibility        | 60m               | Cone spacing longitudinal6m  |     |      |         | _   |     |     | Scale A | A1 NTS    | TRAFFIC MANAGEMENT PLAN              |
| This drawing is the property of Road Control Services Ltd. The design                                                                              |        | BUILDING & CIVIL ENGINEERING | Distance between signs | 20m               | Lateral Safety Zone 0.5m     |     |      |         |     |     |     |         | A3 NTS    | Section 1 Amiens St@Sheriff Street   |
| information contained herein is strictly confidential. This document is not<br>to be used, reproduced, disclosed or circulated in whole or in part |        |                              | Taper at lane          | N/A               | Longitudinal Safety Zone 15m |     |      |         |     |     |     | Stage   |           | Lower_Traffic Signal Ducting - Seq 2 |
| without prior written consent.<br>Read Control Services Ltd Curraghil, Prosperous, Co Kildare * info@readcontrol.ix <sup>0</sup> 2002              |        |                              | Taper at hard shoulder | N/A               | Minimum lane width 3.0m      |     |      |         |     |     |     |         | TRUCTION  | Drawing No C21020 00 287A Rev 0      |