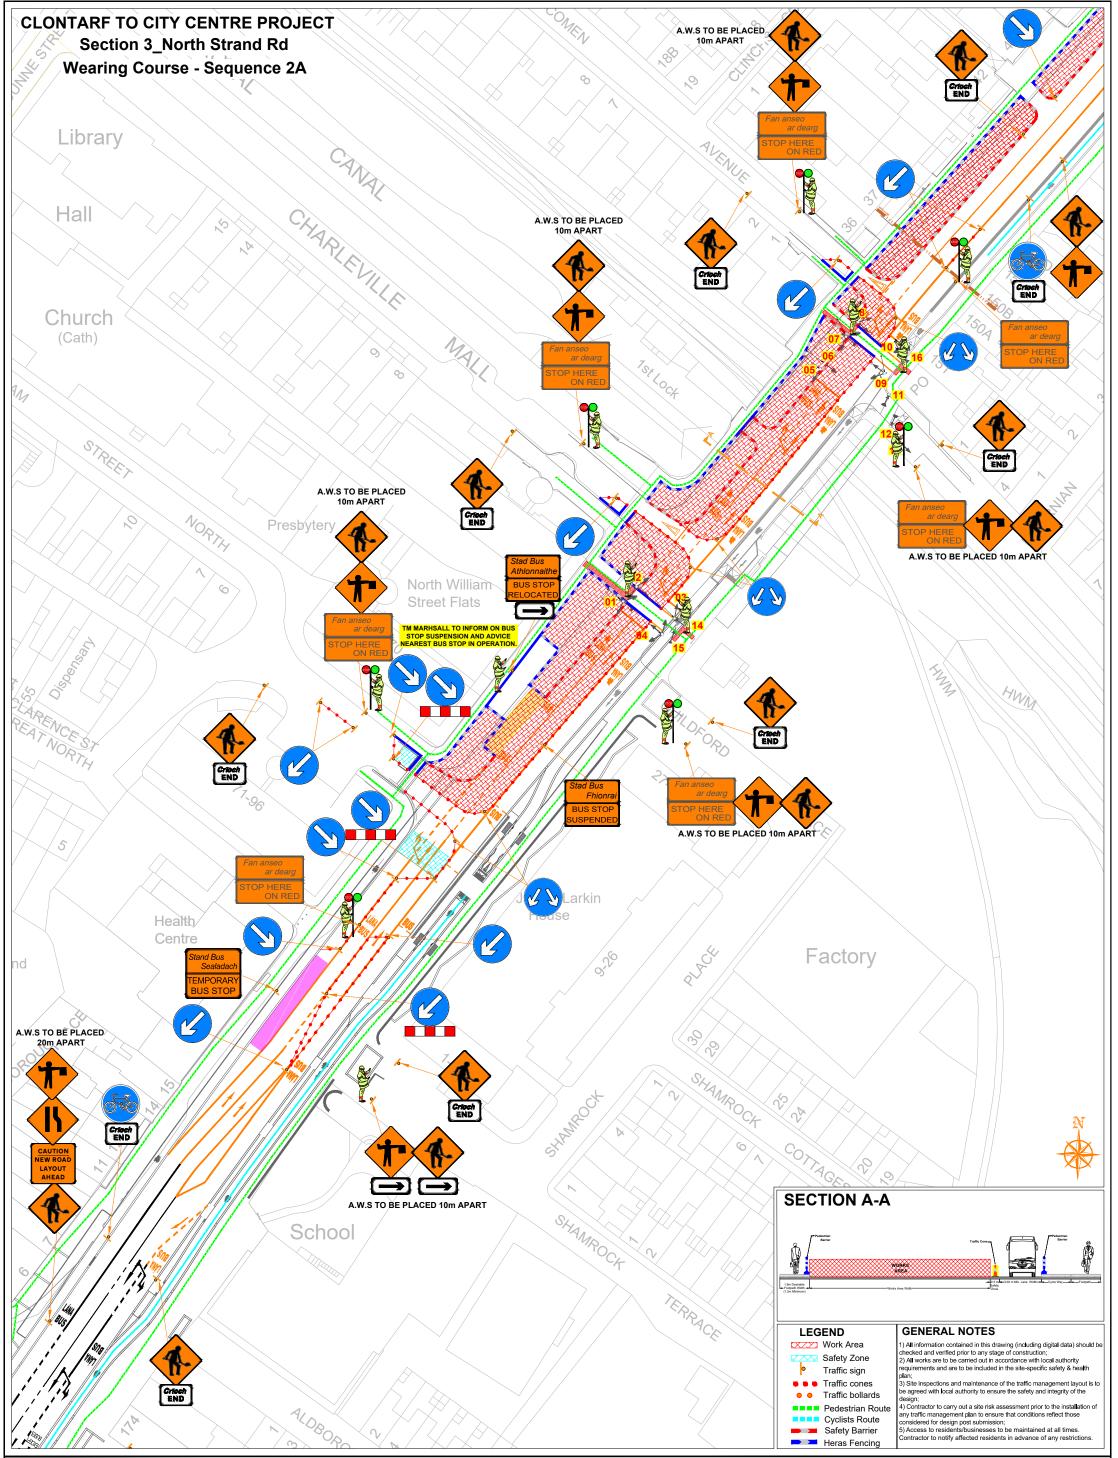

|                                                                                                                                                                                                                                                                              | CLIENT |                               | DESIGN PARAME              | TERS                 | 6                           | I     | Rev Da | late    | Details            | Drn | Chk A     | p Drr                     | DJ                        | Project                        |
|------------------------------------------------------------------------------------------------------------------------------------------------------------------------------------------------------------------------------------------------------------------------------|--------|-------------------------------|----------------------------|----------------------|-----------------------------|-------|--------|---------|--------------------|-----|-----------|---------------------------|---------------------------|--------------------------------|
| ROAD<br>CONTROL<br>CONTROL<br>CONTROL<br>Correction Control Services Ltd. The design<br>information contained herein is strictly confidential. This document is not<br>to be used, reproduced, disclosed or circulated in whole or in part<br>without prior written consent. |        |                               | Speed Limit                | 60                   | Sign size (diamond)         | 600mm | 01 15  | 5.05.24 | BUS STOP RELOCATED | DS  | MA [      | H Chl                     | MA                        | CLONTARF TO CITY CENTRE        |
|                                                                                                                                                                                                                                                                              | E      | <b>CLONMEL</b><br>ENTERPRISES |                            | Sign size (circular) | 600mm                       |       |        |         |                    |     | Ap        | App DH                    | PROJECT                   |                                |
|                                                                                                                                                                                                                                                                              |        |                               | Roadworks type             | Α                    | Minimum Cone size           | 750mm |        |         |                    |     |           | Det                       |                           | -                              |
|                                                                                                                                                                                                                                                                              |        |                               |                            | ns <mark>3</mark>    | Cone spacing at tapers      | 3m    |        |         |                    |     |           | Dai                       | 03/05/2024                | Title                          |
|                                                                                                                                                                                                                                                                              |        |                               | Sign visibility            | 60m                  | Cone spacing longitudinal6m |       |        |         |                    |     |           | Scale A1                  | ale A1 NTS                | TRAFFIC MANAGEMENT PLAN        |
|                                                                                                                                                                                                                                                                              |        |                               | Distance between signs 20m |                      | Lateral Safety Zone         | 0.5m  |        |         |                    |     |           | A3 NTS                    | Section 3 North Strand Rd |                                |
|                                                                                                                                                                                                                                                                              |        |                               | Taper at lane              | N/A                  | Longitudinal Safety Zon     | e 15m |        |         |                    | Sta | <b>GP</b> | Wearing Course Sequence2A |                           |                                |
|                                                                                                                                                                                                                                                                              |        |                               | Taper at hard shoulder     | N/A                  | Minimum lane width          | 3.0m  |        |         |                    |     |           | C                         | ONSTRUCTION               | Drawing No C21020 00 304 Rev 1 |