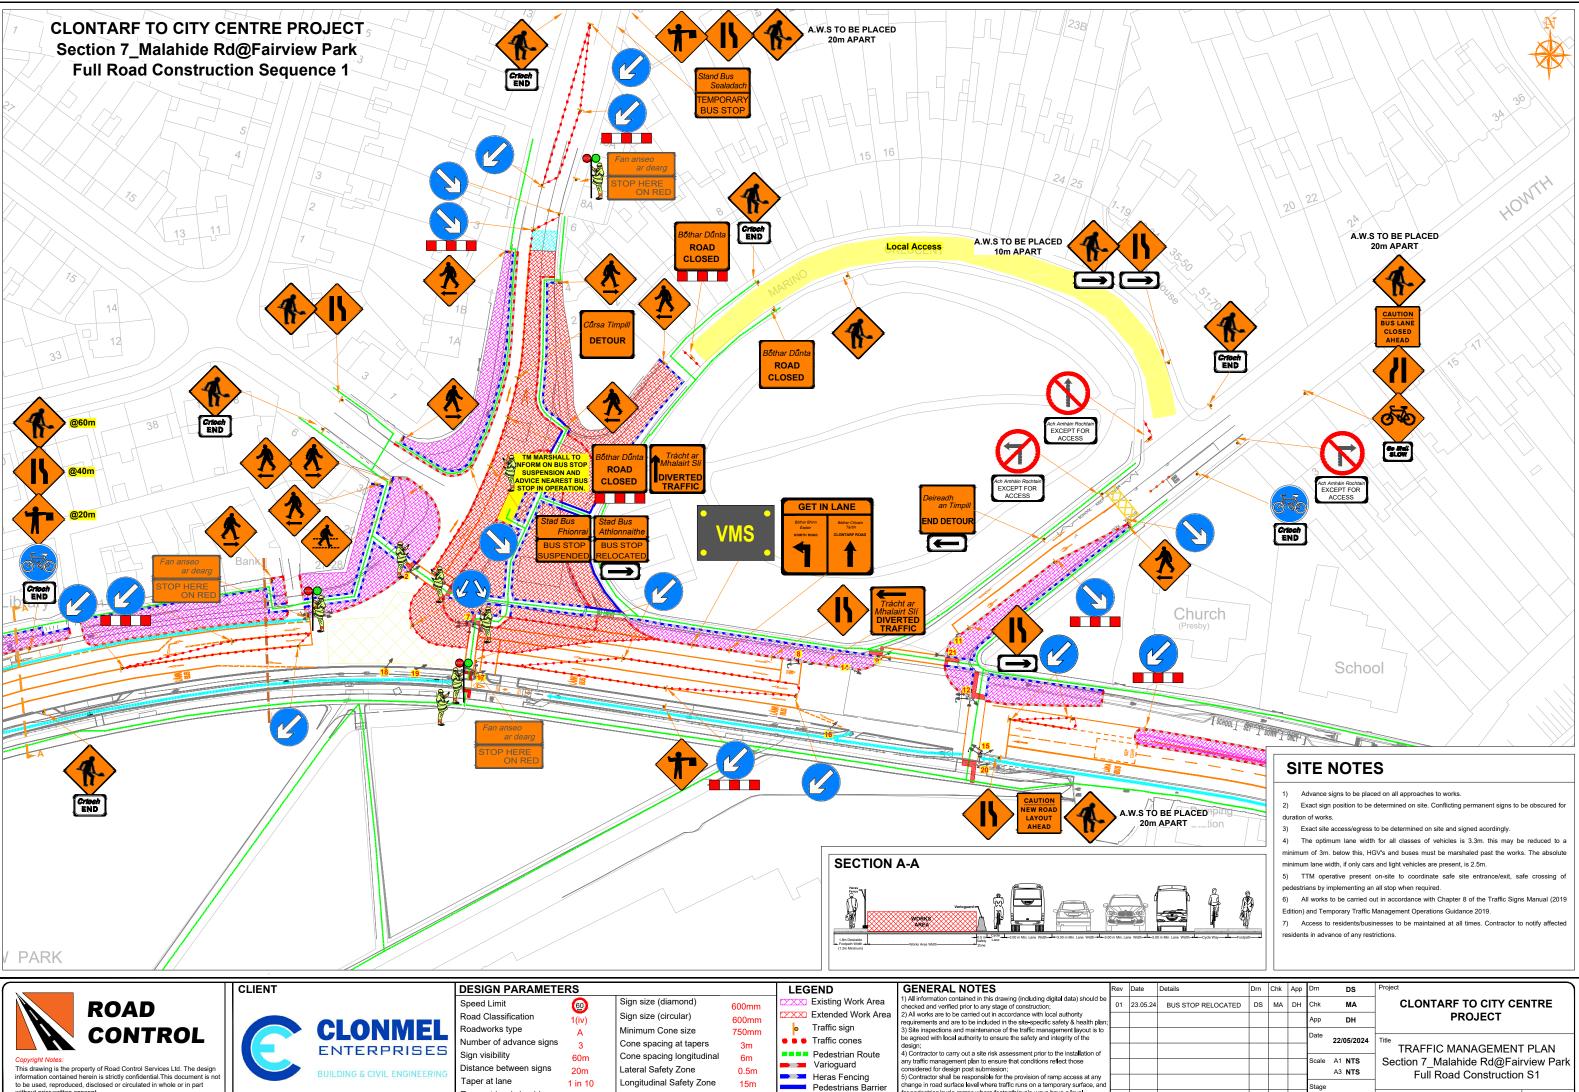

|             | Drn | Chk | Арр | Drn                   | DS               | Project                                                                                     |  |
|-------------|-----|-----|-----|-----------------------|------------------|---------------------------------------------------------------------------------------------|--|
| P RELOCATED | DS  | MA  | DH  | Chk                   | MA               | CLONTARF TO CITY CENTRE                                                                     |  |
|             |     |     |     | App                   | DH               | PROJECT                                                                                     |  |
|             |     |     |     | Date                  | 22/05/2024       | TRAFFIC MANAGEMENT PLAN<br>Section 7_Malahide Rd@Fairview Park<br>Full Road Construction S1 |  |
|             |     |     |     | Scale                 | A1 NTS<br>A3 NTS |                                                                                             |  |
|             |     |     |     | Stage<br>CONSTRUCTION |                  |                                                                                             |  |
|             |     |     |     |                       |                  | Drawing No C21020_00_317 Rev 01                                                             |  |