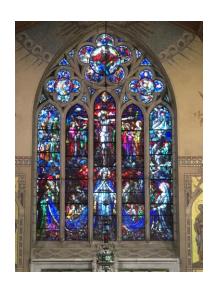

Appendix 1 Photographs of a Selection of Completed Dublin Waste to Energy Grant Aided Projects Continued.

The Irish Nautical Trust's New Boat 'The Liffey Sweeper'.

St. Patrick's Church Stained Glass Window Restoration.