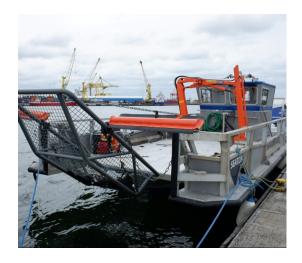

Appendix 1 Photographs of a Selection of Completed Dublin Waste to Energy Grant Aided Projects Continued.

The Irish Nautical Trust's New Boat 'The Liffey Sweeper'.

St. Patrick's Church Stained Glass Window Restoration.