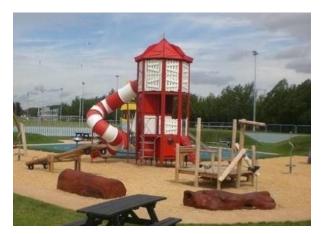

St. Patrick's Boys National School's New Playground.

**Refurbished Swimming Pool in Marian College.** 

'Sea Adventure' playground in Seán Moore Park.

Appendix 1 Photographs of a Selection of Completed Dublin Waste to Energy Grant Aided Projects Continued.