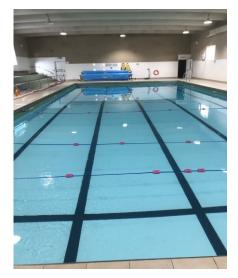

St. Patrick's Boys National School's New Playground.

**Refurbished Swimming Pool in Marian College.** 

'Sea Adventure' playground in Seán Moore Park.

Appendix 1 Photographs of a Selection of Completed Dublin Waste to Energy Grant Aided Projects Continued.