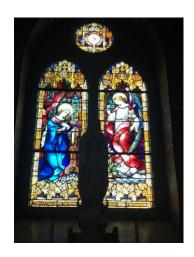

Appendix 1 Photographs of a Selection of Completed Dublin Waste to Energy Grant Aided Projects Continued.

The Irish Nautical Trust's New Boat 'The Liffey Sweeper'.

St. Patrick's Church Stained Glass Window Restoration.