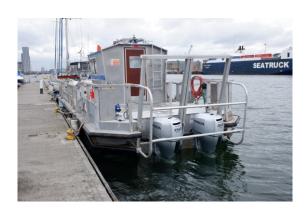

Appendix 1 Photographs of a Selection of Completed Dublin Waste to Energy Grant Aided Projects Continued.

The Irish Nautical Trust's New Boat 'The Liffey Sweeper'.

St. Patrick's Church Stained Glass Window Restoration.