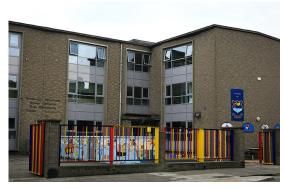

St. Patrick's Boys National School's New Playground.

**Refurbished Swimming Pool in Marian College.** 

'Sea Adventure' playground in Seán Moore Park.

Appendix 1 Photographs of a Selection of Completed Dublin Waste to Energy Grant Aided Projects Continued.