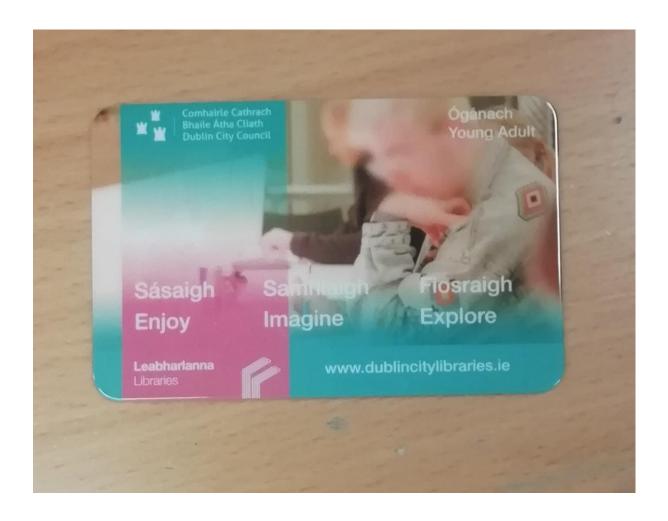

### **Welcome to Dolphins Barn Library**



We hope you enjoy your visit.

### This is the entrance to the library.



Inside the front door, turn right and you will see the staff desk.



### This is the adult section of the library.



This is our lovely garden area which is at the back of the building.



It is free to join the library and free to borrow books.

You can borrow 12 items for 3 weeks. If you are under 12, your library card will look like this



## If you are aged 12 - 17, your library card will look like this.



# If you are 18 years old and older, your library card will look like this.



You can borrow or return books and other items at the library desk or you can use the self-service kiosk pictured below.



When you scan your library card you will hear a Beep! Please ask the staff if you're unsure about how to use the self-service kiosk.



### This is the children's area in the library.



This is the area for toddlers and younger readers.

There is a colourful mural on the wall and a soft mat on the floor.



This is our Teen Zone for young adults. It has a special seating area and a collection of books for 12 - 17 year olds.



This is our public toilet. It is located beside the Teen Zone in the adult library.

It has a purple sensor light which comes on when you walk into the room.



Th