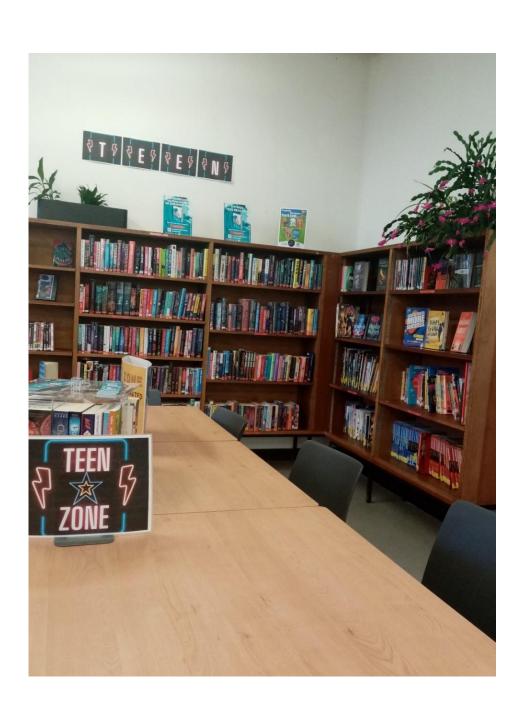

### This is the children's area in the library.

This is the area for toddlers and younger readers.

There is a colourful mural on the wall and a soft mat on the floor.

This is our Teen Zone for young adults. It has a special seating area and a collection of books for 12 - 17 year olds.