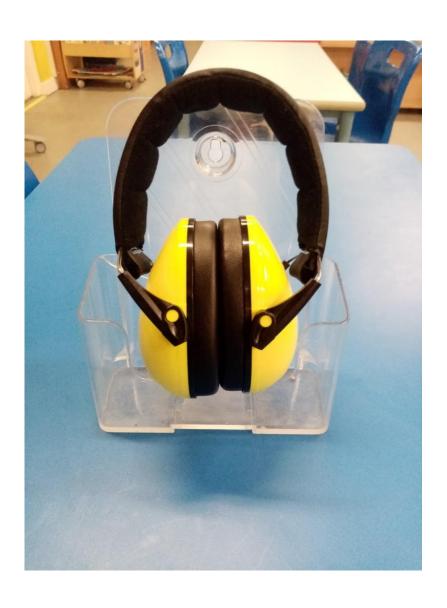

You can ask the staff for ear defenders which they will be happy to give you for use while you're in the library.

We also have sensory toys for use in the library. You can ask for them at the staff desk.