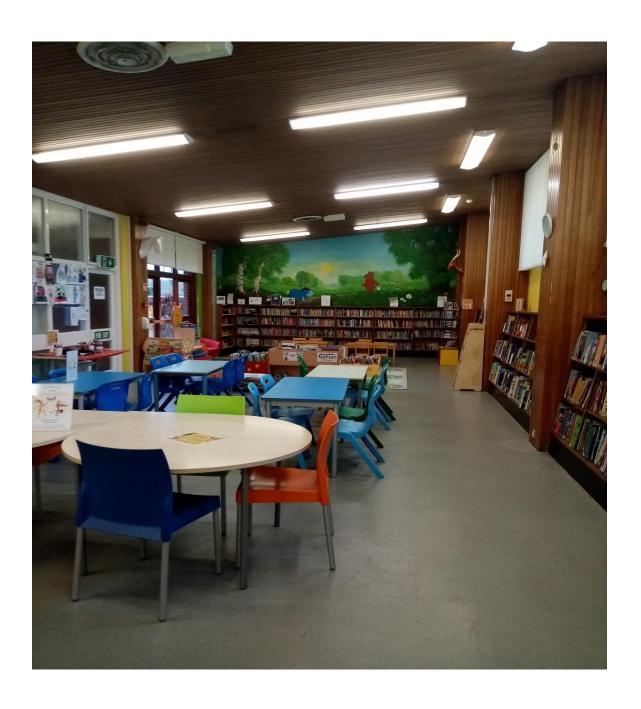

### This is the children's area in the library.

This is the area for toddlers and younger readers.

There is a colourful mural on the wall and a soft mat on the floor.

This is our Teen Zone for young adults. It has a special seating area and a collection of books for 12 - 17 year olds.