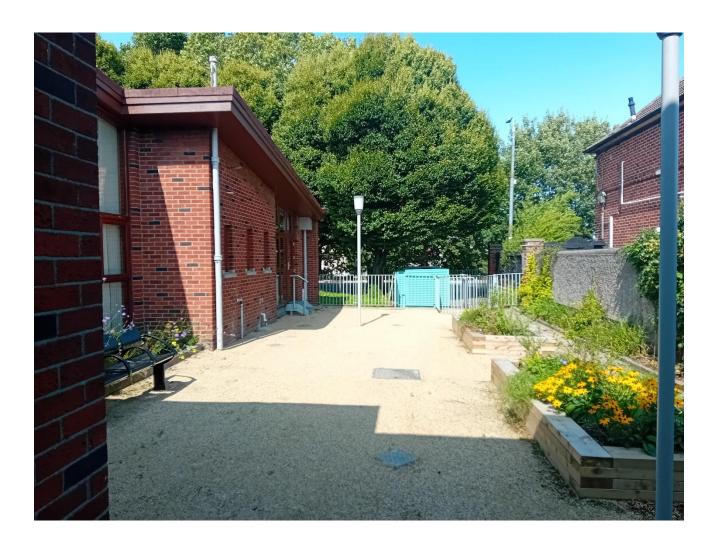

### This is the adult section of the library.

This is our lovely garden area which is at the back of the building.

It is free to join the library and free to borrow books.

You can borrow 12 items for 3 weeks. If you are under 12, your library card will look like this