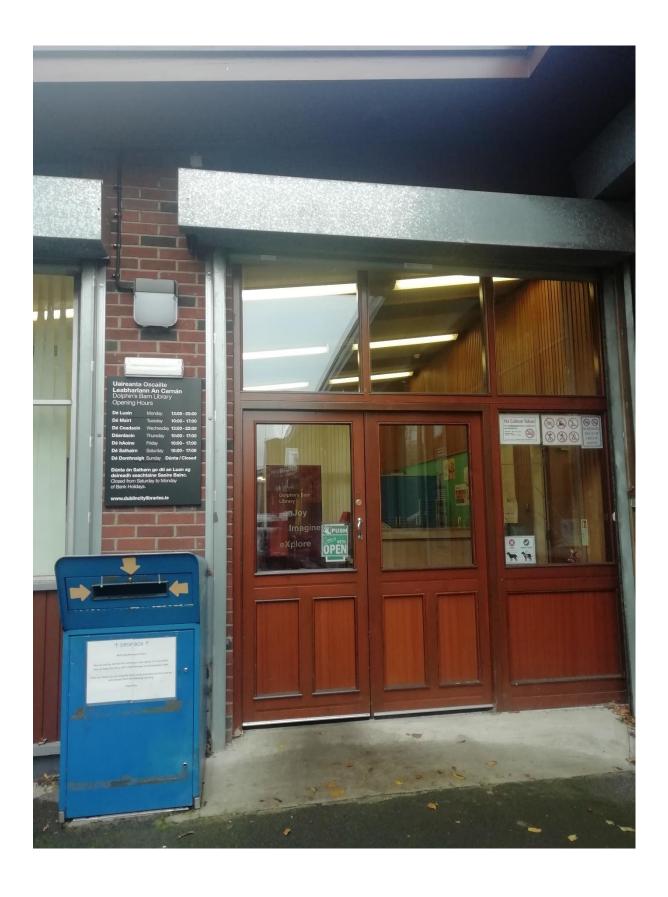

### This is the entrance to the library.

Inside the front door, turn right and you will see the staff desk.