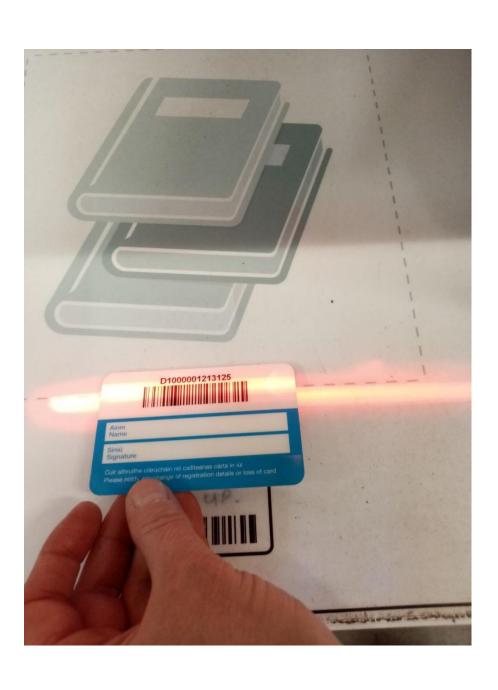

# If you are 18 years old and older, your library card will look like this.

You can borrow or return books and other items at the library desk or you can use the self-service kiosk pictured below.

When you scan your library card you will hear a Beep! Please ask the staff if you're unsure about how to use the self-service kiosk.