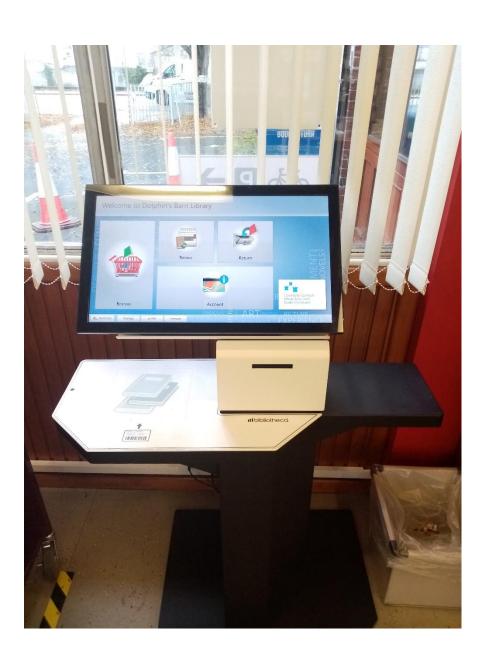

# If you are 18 years old and older, your library card will look like this.

You can borrow or return books and other items at the library desk or you can use the self-service kiosk pictured below.

When you scan your library card you will hear a Beep! Please ask the staff if you're unsure about how to use the self-service kiosk.