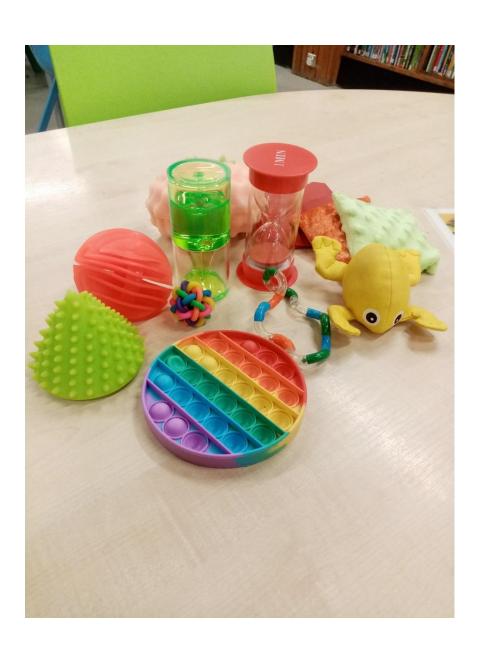

You can ask the staff for ear defenders which they will be happy to give you for use while you're in the library.

We also have sensory toys for use in the library. You can ask for them at the staff desk.