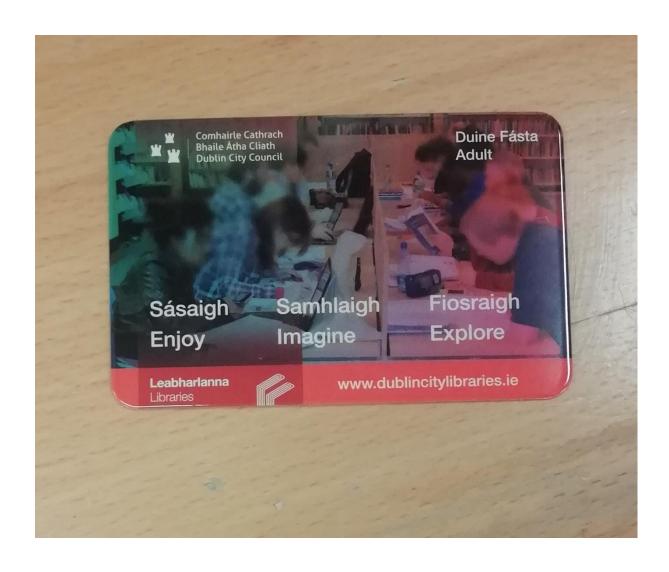

# If you are 18 years old and older, your library card will look like this.

You can borrow or return books and other items at the library desk or you can use the self-service kiosk pictured below.

When you scan your library card you will hear a Beep! Please ask the staff if you're unsure about how to use the self-service kiosk.