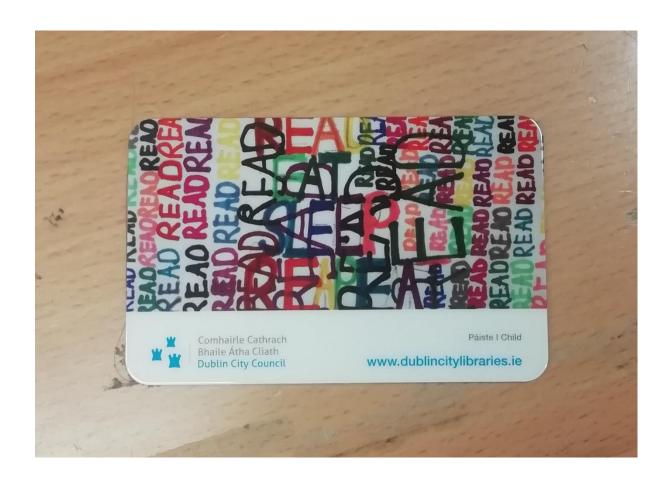

### This is the adult section of the library.

This is our lovely garden area which is at the back of the building.

It is free to join the library and free to borrow books.

You can borrow 12 items for 3 weeks. If you are under 12, your library card will look like this