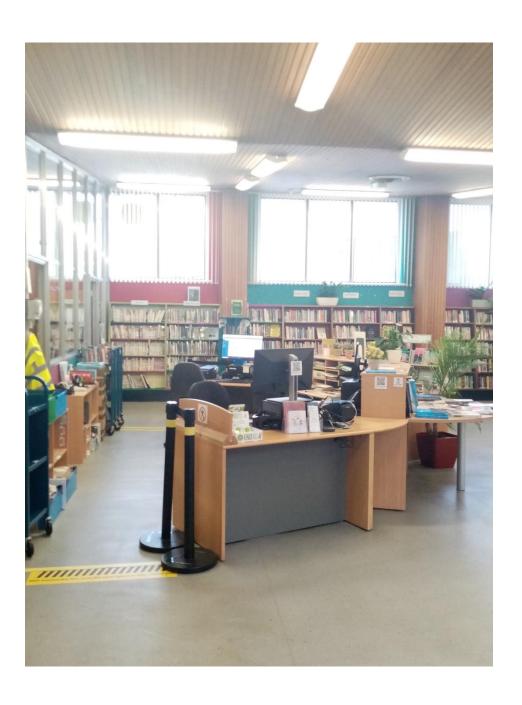

### This is the entrance to the library.

Inside the front door, turn right and you will see the staff desk.