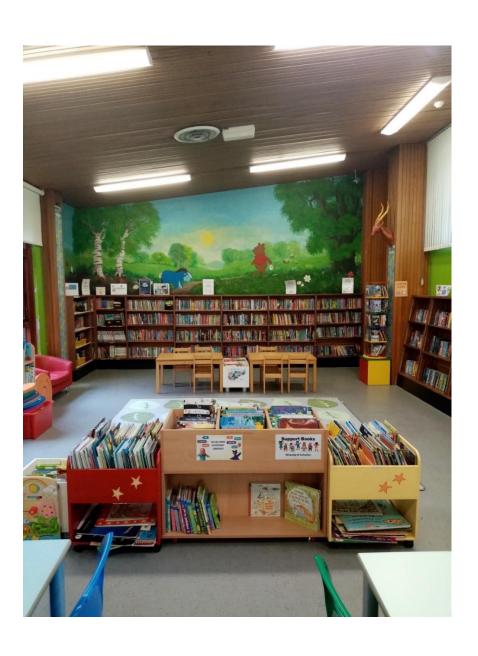

### This is the children's area in the library.

This is the area for toddlers and younger readers.

There is a colourful mural on the wall and a soft mat on the floor.

This is our Teen Zone for young adults. It has a special seating area and a collection of books for 12 - 17 year olds.