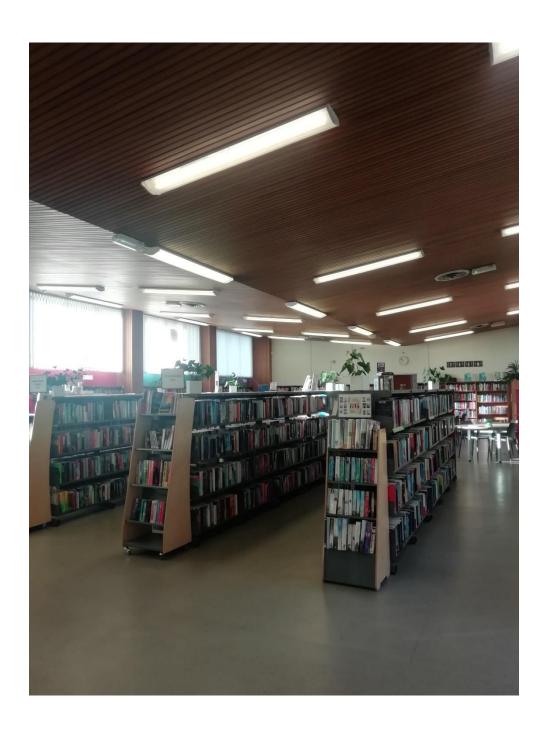

### This is the adult section of the library.

This is our lovely garden area which is at the back of the building.

It is free to join the library and free to borrow books.

You can borrow 12 items for 3 weeks. If you are under 12, your library card will look like this