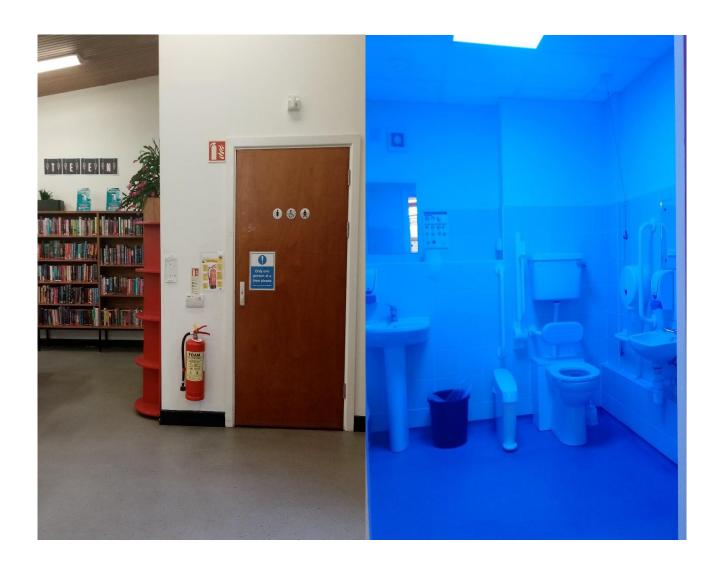

This is our public toilet. It is located beside the Teen Zone in the adult library.

It has a purple sensor light which comes on when you walk into the room.

The library is usually quiet but sometimes it can get a little noisy.