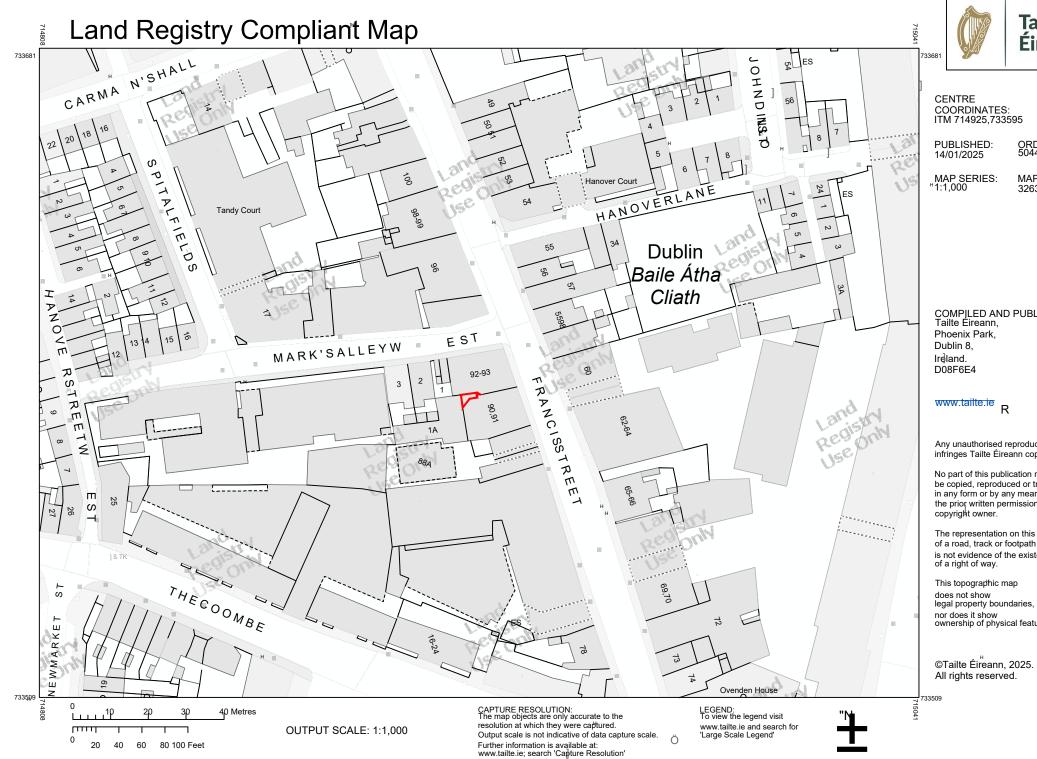

н

ORDER NO.: 50442923\_1

MAP SHEETS: 3263-14

COMPILED AND PUBLISHED BY: Tailte Eireann,

## R

Any unauthorised reproduction infringes Tailte Éireann copyright.

No part of this publication may be copied, reproduced or transmitted in any form or by any means without the prior written permission of the copyright owner.

The representation on this map of a road, track or footpath is not evidence of the existence of a right of way.

does not show legal property boundaries, nor does it show ownership of physical features.