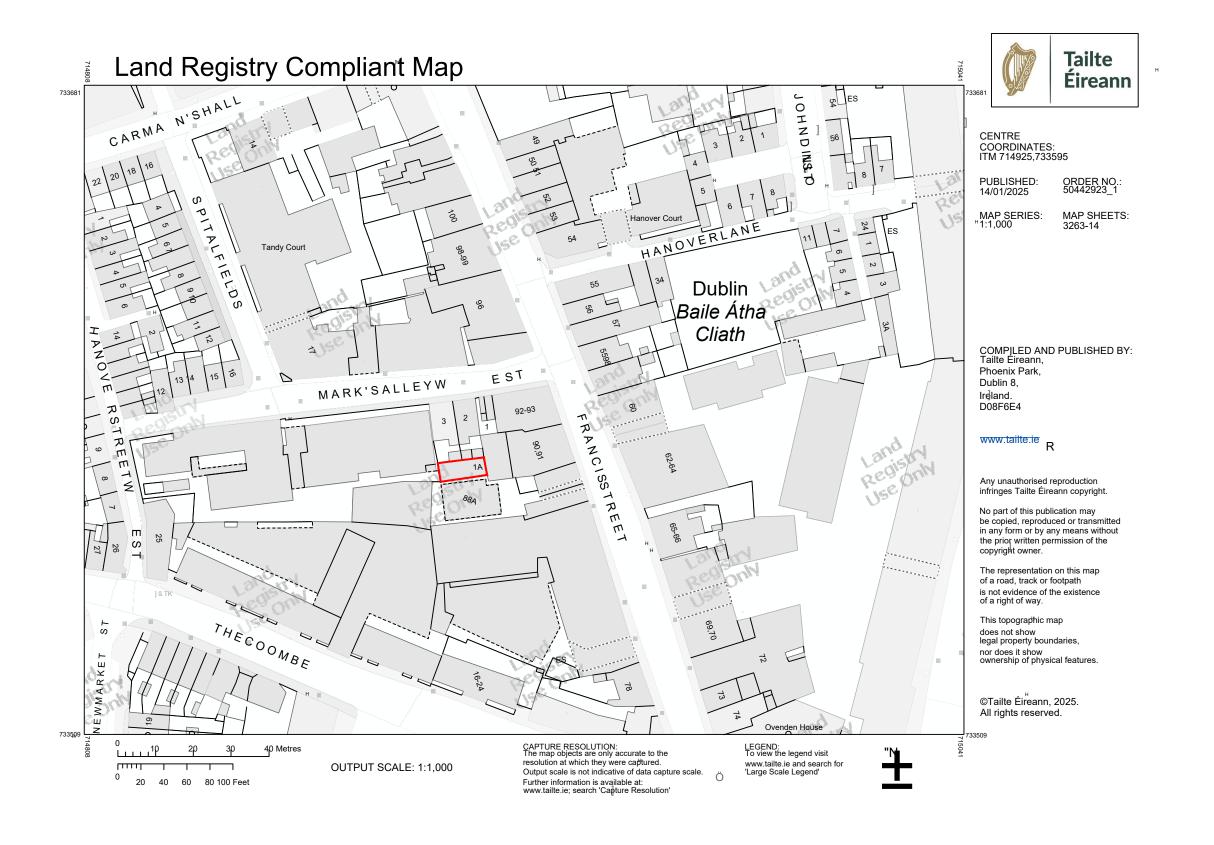

Site Boundary

| REV | DATE | BY | DESCRIPTION | CHKD | <ul> <li>No pa</li> </ul>                                                        | is drawing is protected by copyright. © part of it may be reproduced without the express permission of |            |            | :                                                                                                                     | Scaling of drawings is not permitted     All dimensions to be checked on site. |  |
|-----|------|----|-------------|------|----------------------------------------------------------------------------------|--------------------------------------------------------------------------------------------------------|------------|------------|-----------------------------------------------------------------------------------------------------------------------|--------------------------------------------------------------------------------|--|
| Α   |      |    |             |      | studiodesignsquared ltd.  Figured dimensions only to be taken from this drawing. |                                                                                                        |            |            | <ul> <li>Architects   Designers to be informed immediately of any<br/>discrepancies before work commences.</li> </ul> |                                                                                |  |
|     |      |    |             |      |                                                                                  |                                                                                                        |            |            |                                                                                                                       |                                                                                |  |
|     |      |    |             |      |                                                                                  |                                                                                                        |            |            |                                                                                                                       |                                                                                |  |
| L   |      |    |             |      |                                                                                  |                                                                                                        |            |            |                                                                                                                       |                                                                                |  |
|     |      |    |             |      |                                                                                  |                                                                                                        |            |            |                                                                                                                       |                                                                                |  |
|     |      |    |             |      |                                                                                  |                                                                                                        |            |            |                                                                                                                       |                                                                                |  |
|     |      |    |             |      | LAND REGISTRY MAP Site Boundary                                                  |                                                                                                        |            |            |                                                                                                                       |                                                                                |  |
|     |      |    |             |      |                                                                                  |                                                                                                        |            |            |                                                                                                                       |                                                                                |  |
|     |      |    |             |      |                                                                                  |                                                                                                        |            |            |                                                                                                                       |                                                                                |  |
|     |      |    |             |      | PROJ NO.                                                                         |                                                                                                        |            | REVISION   |                                                                                                                       |                                                                                |  |
|     |      |    |             |      | 19048                                                                            |                                                                                                        |            | -          |                                                                                                                       |                                                                                |  |
|     |      |    |             |      | DRAWN                                                                            | SCALE                                                                                                  | CHECKED BY | DATE       |                                                                                                                       |                                                                                |  |
| 1   |      |    |             |      | GT                                                                               | 1.1000@A3                                                                                              | DA         | MARCH 2025 |                                                                                                                       |                                                                                |  |