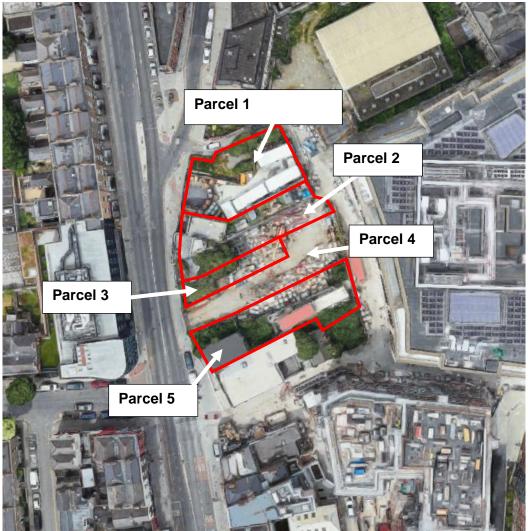

In the context of the above we have described the lands as a series of parcels in relation to their present status:

Figure 1: Approximate Subject Sites Location (Source: Google Maps)

- Parcel 1: Currently leased to **Example 10** portacabins, toilets, temporary Offices, Canteen and power Generator. These lands are not vacant or idle.
- Parcel 2:
- Parcel 3: Small strip to the south of the Pub.
- Parcel 4: DCC lands whose purchase has been agreed with the Dublin City Council by Vote

This is incorporated in the that has received Planning Permission in November last. Ownership to transfer on completion of Conditions.

• Parcel 5: Strip of Land to the south of DCC lands.