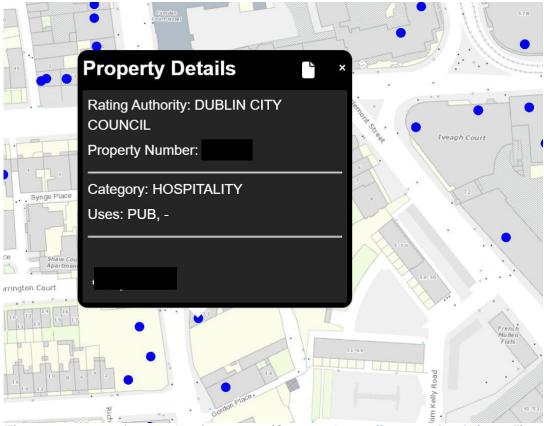

Rates were paid by our client on the subject lands in January 2025 (see Appendix 2 for confirmation of same) with respect the public house use which is identified as Parcel 3 above and is therefore evidence that the sites are not vacant or idle, notwithstanding the public house is not currently operating.

The pub was vacated and deactivated in preparation for development at the end of this planning process. The public house has been actively marketed for rent and is currently under offer for operation until the wider development is possible.

We note that the advertising hoarding on No. 8 South Richmond Street is also a property subject to rates (property number 815383) a are the rate payer.

Figure 6: extract from valuations map (Source: https://maps.tailte.ie/, 2025)