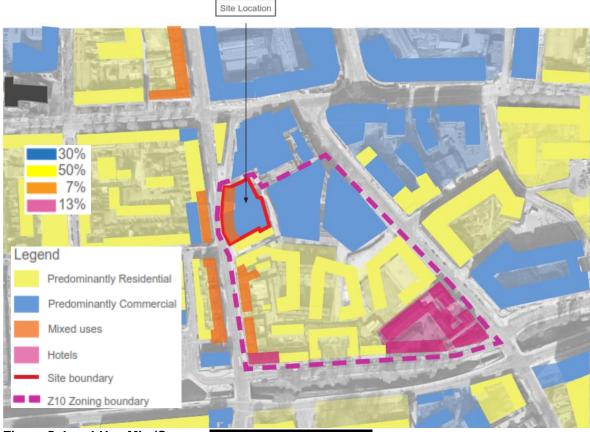

The Z10 zoning objective states that the land use mix requirements relate to the Z10 landholding as a whole, rather than individual sites within. The exercise carried out by John Fleming Architects below, shows substantial residential, office, hotel and retail land uses within the Z10 landbank and immediate area.

As shown, residential is the most significant use in the Z10 landbank, including the permitted development on the subject lands, with 50% of the Z10 land area, while strictly commercial uses accounting for 30% of the land use area. Even if the 'mixed use' and hotel areas across the landbank were allocated entirely to the commercial uses, the commercial uses would not exceed 50%, and would in fact be similar to the amount of residential land use. Clearly, the land use mix objective of the Development Plan and the Z10 zoning objective are comfortably complied with.

Figure 5: Land-Use Mix (Source:

It is not the intent of the landowner to develop residential uses on the lands, and such an approach is entirely consistent with the provisions of the mixed use zoning objective having regard to both the overall Z10 landbank and the exemption to deliver a mix of uses on the subject sites as it is below 0.5 hectares. The Inspector notes that the 'promotion' of residential under policy QHSN10 does not outweigh the otherwise compliant land uses, which have been met on the wider Z10 lands. Therefore the placement of the sites on the RZLT Map is entirely inappropriate and should be removed.