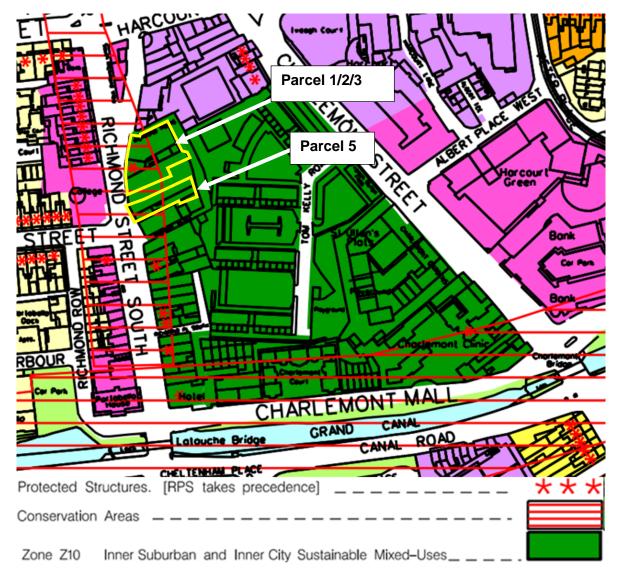

# Consideration 2: Z10 Zoning Objective (all parcels)

The subject sites are zoned Z10 'Inner Suburban and Inner City Sustainable Mixed-Uses', the objective of which is "To consolidate and facilitate the development of inner city and inner suburban sites for mixed-uses."

# Figure 4: Zoning Extract from the Dublin City Development Plan 2022-2028 with the sites approximately outlined in yellow .

The accompanying text in the Development Plan states:

"The purpose of this zoning is to promote mixed-use in order to deliver sustainable patterns of development in line with the principles of the 15-minute city. The concept of mixed-use will be central to the development or redevelopment of these sites and mono uses, either all residential or all employment/office use, shall not generally be permitted.