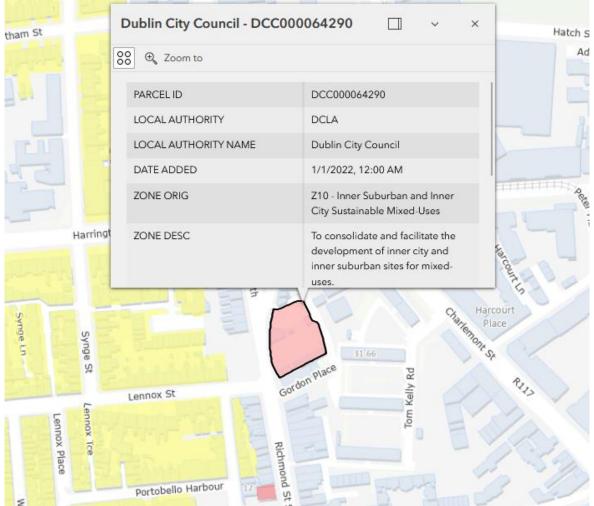

The sites have been included on the draft RZLT map, shown in purple to indicate mixed use zoned lands:

Figure 3: Extract RZLT Draft Map with location of subject sites (outlined in dashed red) which also includes DCC site to be acquired (Source: Department of Housing, Local Government and Heritage, 2025)