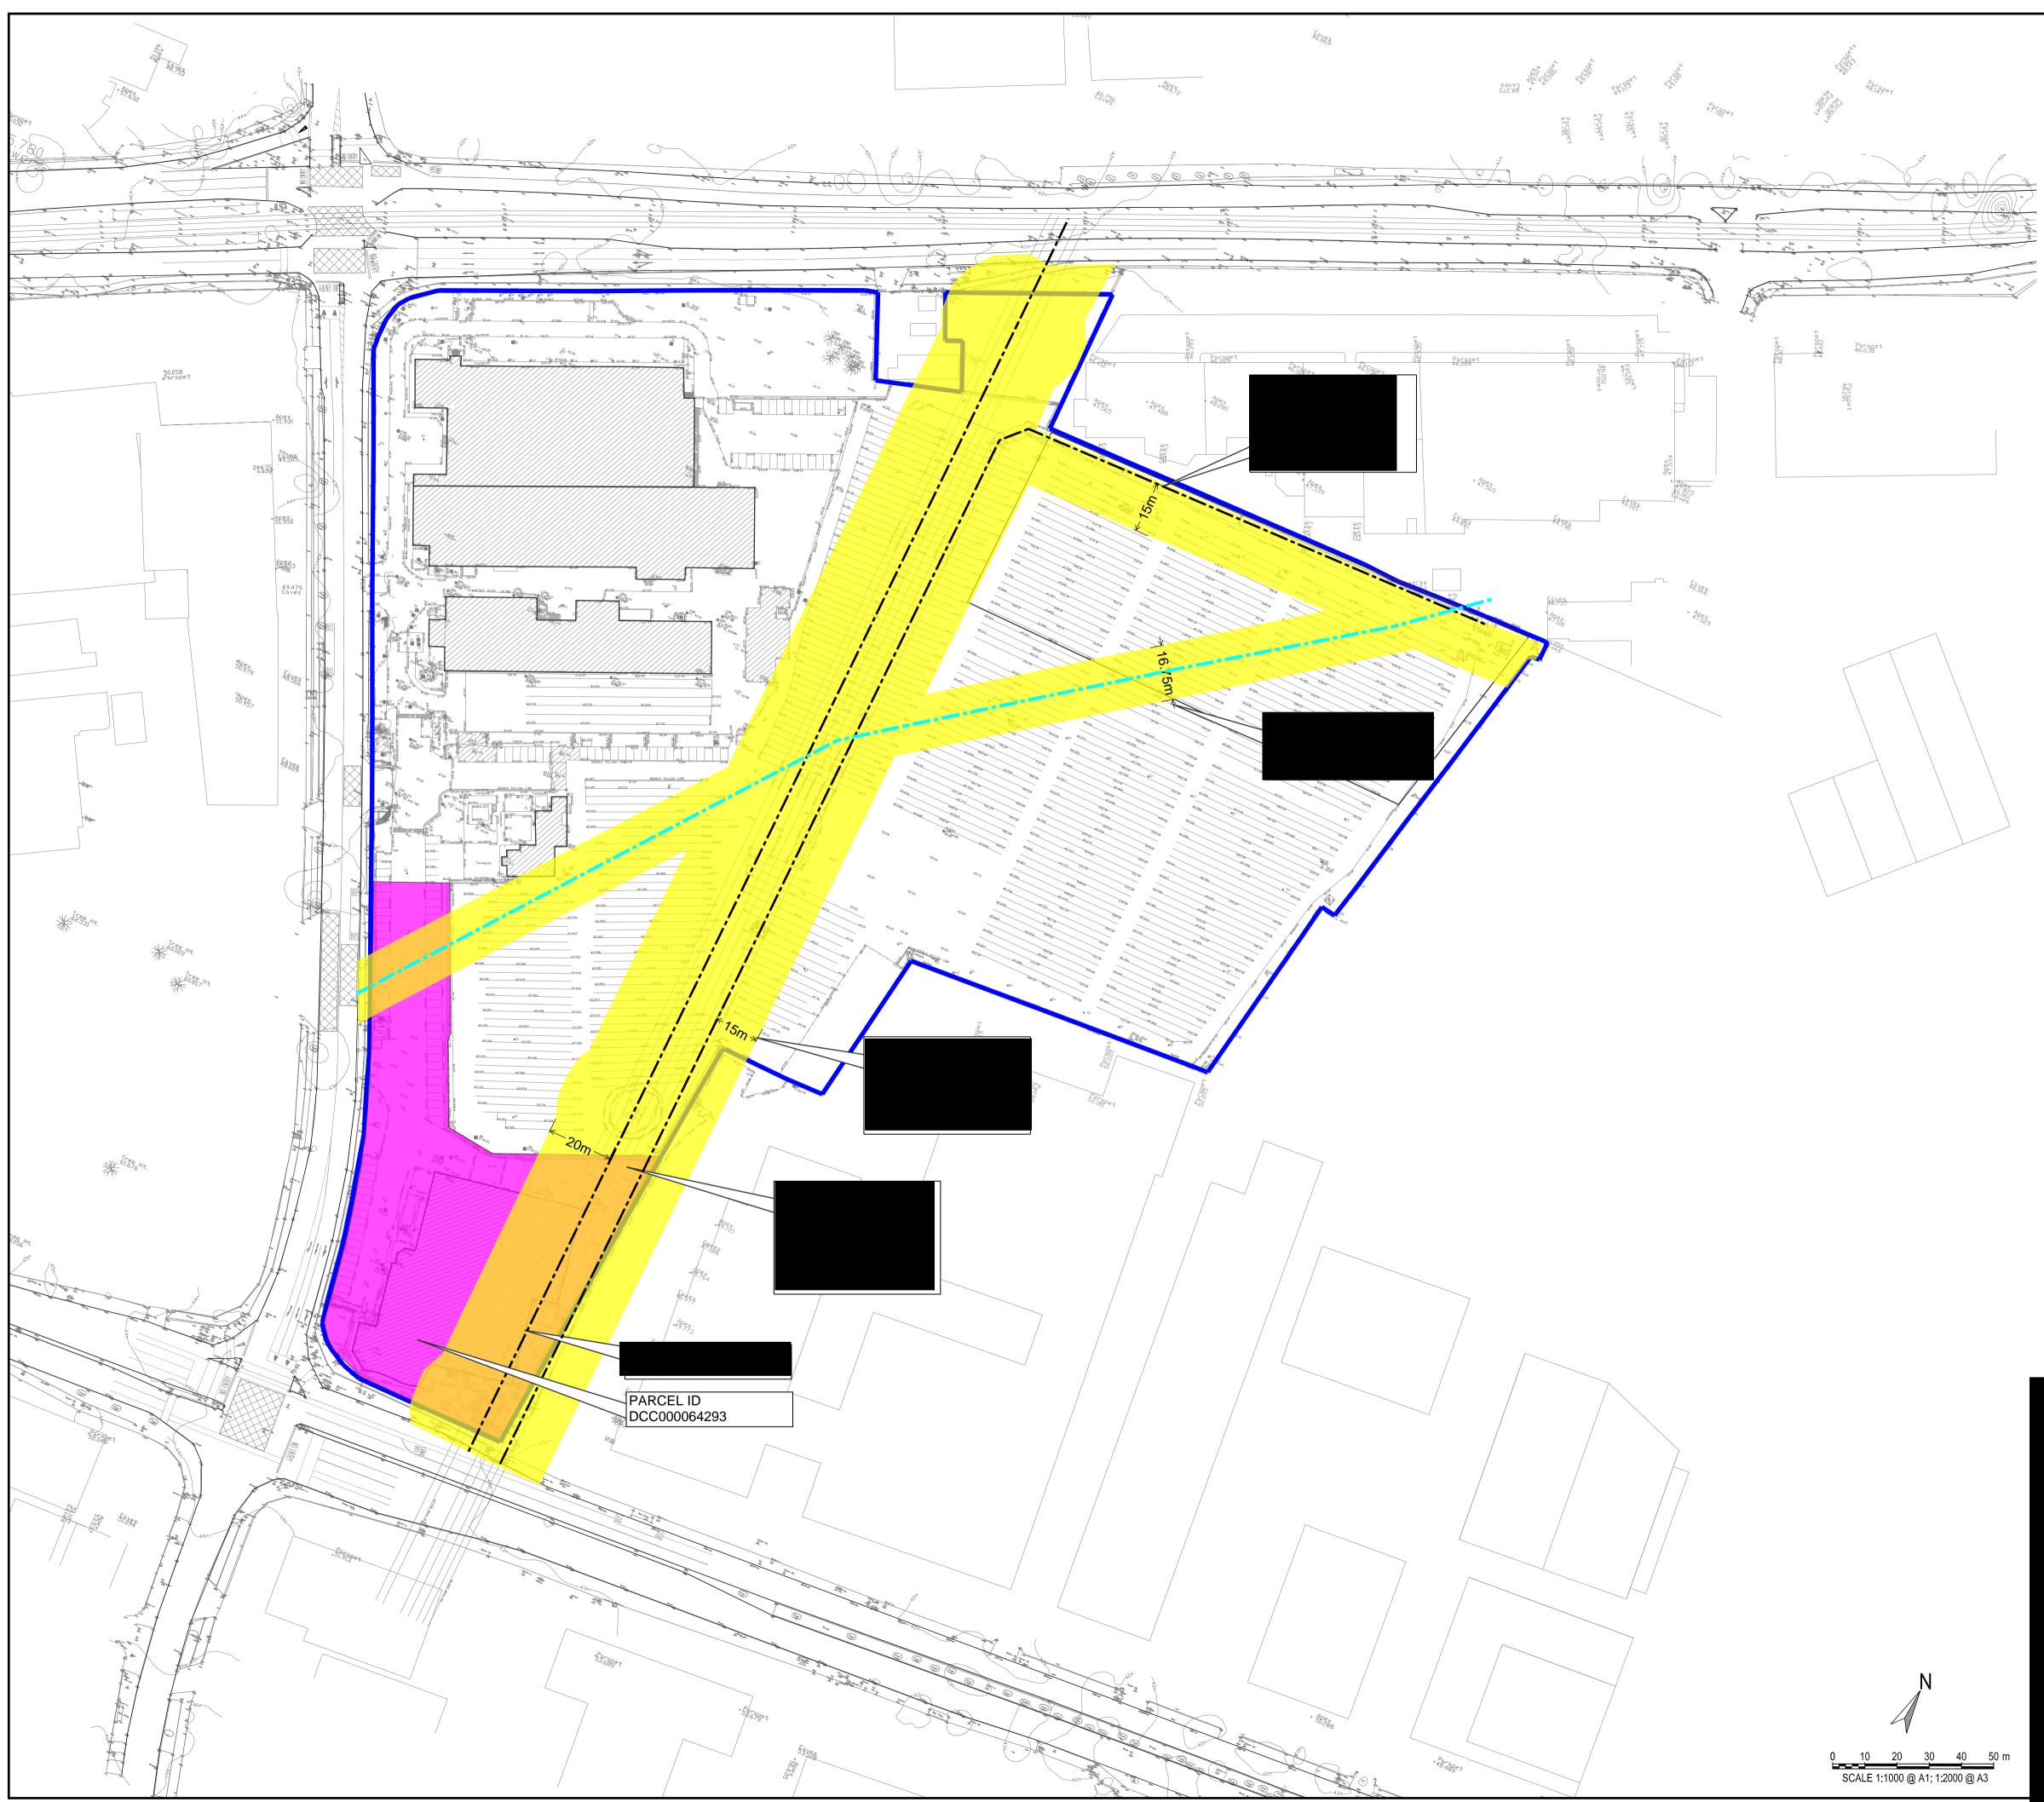

## LEGEND

BLUE LINE - LANDS UNDER APPLICANT'S OWNERSHIP

RED LINE - PERMITTED DEVELOPMENT 20/3228

PROPSED RESIDENTIAL ZONED LAND TAX AREA

WAYLEAVES OVER EXISTING UTILITIES (110kV OVERHEAD POWERLINES, 38kV OVERHEAD POWERLINES, 762mm DIA. WATERMAINS)