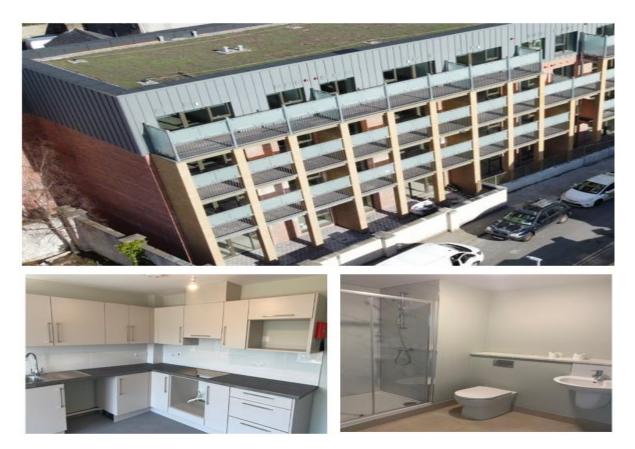

#### This Development is managed by Co-Operative Housing Ireland

318 Kenilworth Road comprises of 52 spacious apartments located in the highly sought after South Dublin suburb of Harold's Cross, which boasts excellent amenities and connectivity to the City Centre.

A mix of studio, 1 bed and 2 bed apartments are finished to the highest standard using quality façade treatments which are sensitive to the locality.

| Studio Apartment | 4  |
|------------------|----|
| 1 Bed Apartment  | 41 |
| 2 Bed Apartment  | 7  |

The development overlooks the green Harold,s Cross Youth Football club on one side, and the Harold's Cross Road on the other. Schools, supermarkets, pharmacies and cafes are all located closeby, as are a number of medical centres. The city centre can be reached on foot, or on one of the many bus routes that pass nearby.