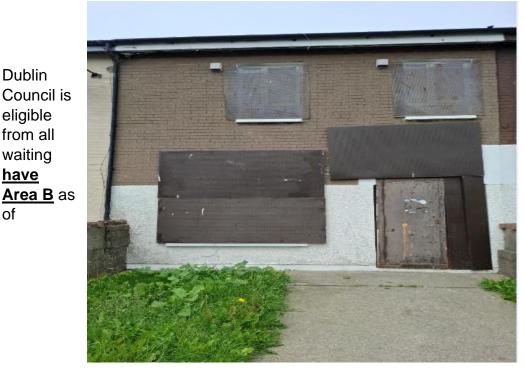

## CHOICE BASED LETTING SCHEME 9 BELCAMP GARDENS, PRIORSWOOD, DUBLIN 17 **3 BEDROOM HOUSE**

City inviting applicants our lists who selected their area

preference to apply for the above 3 bedroom house in the Coolock Area, Dublin 17. It is strongly recommended that you familiarise yourself with this location before applying.

This house is within a short walk of all amenities, including Retail, Schools, Community Amenities, hospital and bus services. It is close to the M1 and M50 motorways and Dublin Airport.

9 Belcamp Gardens consists of 3 bedrooms, kitchen, bathroom and sitting room. The unit on offer is fully refurbished; including new central heating and double-glazed throughout.

## Furnishings and white goods are not provided.

Applications can be made online at:

Dublin

eligible

from all

waiting

have

of